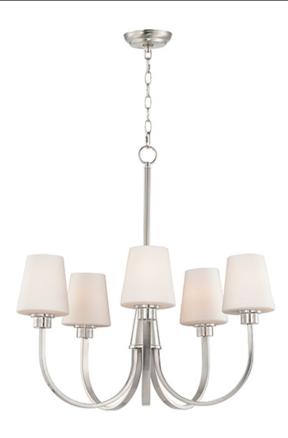

### PRODUCT DESCRIPTION

Graceful arcs of rectangular tubing transition to round cups that support tapered Satin White glass shades creating a crisp and clean transitional design. The frame is finished in your choice of Satin Nickel or Black which bridges modern and transitional design aesthetics.

#### **MEASUREMENTS**

DIMENSION : 27" L x 27" W x 26.5" H

MAX OAH : 65.5" OAH CANOPY : 5" W x 1" H x 5" L

HANGING WEIGHT : 8.62 lb

### LAMPING

INPUT VOLTAGE : 120V

BULB : 5 x 60W Incandescent E26 Medium , 300W Total

BULB INCLUDED : (Not Included)

DIMMABLE : Y

### GLASS

Satin White SW

# MATERIAL

Steel, Glass