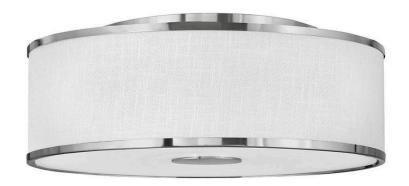

# HALO OFF WHITE

## 42010BN

## LARGE FLUSH MOUNT

Designed with luminosity top of mind, Halo is held within an oversized lockup encased in a sleek flat disk design element. It is complemented by an Off White Linen or Heather Gray Linen shade, accompanied by a Black or Brushed Nickel finish, and easily completes any space with both form and function top of mind.

| DETAILS   |                 |
|-----------|-----------------|
| FINISH:   | Brushed Nickel  |
| MATERIAL: | Steel           |
| SHADE:    | Off-White Linen |
| DIMMABLE: | No              |

| DIMENSIONS |       |
|------------|-------|
| WIDTH:     | 24.3" |
| HEIGHT:    | 8.8"  |
| WEIGHT:    | 6.4lb |