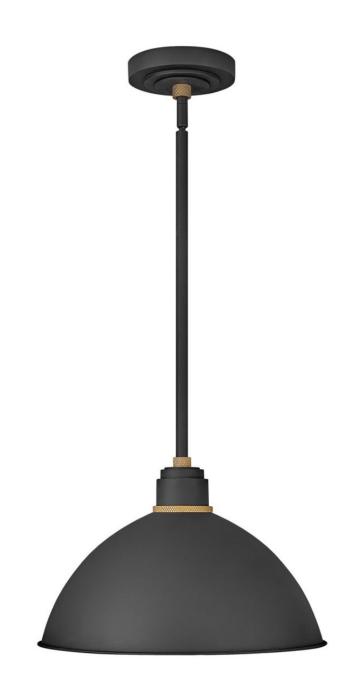

## 10685TK

Decidedly industrious, Foundry is reinventing purposeful lighting. Focused and direct, the sturdy aluminum shade features knurled brass details to offset the Gloss White, Museum Bronze or Textured Black finish while casting a uniform light. The simple, understated form plants a vintage aesthetic for both inside and outside spaces while offering mix and match options that customize the look.

## HINKLEY

FINISH: Textured Black SHADE: Metal WIDTH: 16" HEIGHT: 10.5" DEPTH: 0 LIGHT SOURCE: Socketed WATTAGE: 1-14w Med. LED, 100w Equiv.

hinkley.com