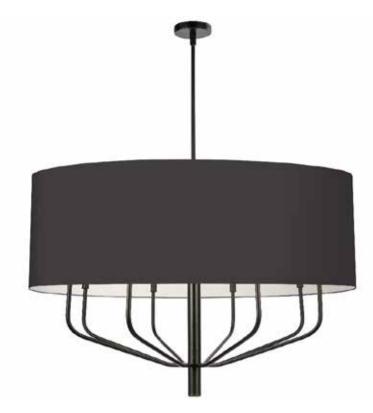

8 Light Incandescent Chandelier, Matte Black with White Shade

| Height<br>Width/Length<br>Depth<br>Weight             | 28<br>38<br>38<br>12 | No. of Bulbs<br>LED Compatible<br>Total Wattage | 8<br>LED Compatible<br>480 |
|-------------------------------------------------------|----------------------|-------------------------------------------------|----------------------------|
| Body Material                                         | Fabric               | Second Material                                 | Metal                      |
| Finish/Color                                          | Black                | Second Finish/Color                             | Matte Black                |
| Type of Finish                                        | Fabric               | Second Type of Finish                           | Painted                    |
| Bulb 1 Amount<br>Bulb 1 Base Type<br>Bulb 1 Max Watt. | 8<br>E12<br>60       | Rated For<br>Voltage                            | Dry Location<br>120V       |
| Bulb 1 Included                                       | No                   | Approval                                        | cUL or equivalent          |
| Bulb 1 Lumens                                         |                      | Warranty                                        | 1 Year                     |
| Bulb 1 CRI                                            |                      | Instal Position                                 | Ceiling                    |