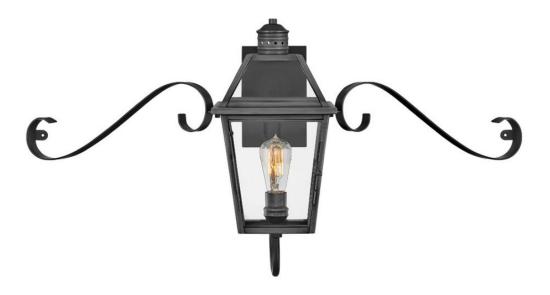

## **NOUVELLE**

MEDIUM WALL MOUNT LANTERN

## 2770BLB-SCR

Handcrafted of solid brass, Nouvelle's construction evokes timeless vigor enhancing the appearance of a range of façades, from French Traditional to Modern. Nouvelle's Blackened Brass cage stands out among its slightly tapered, four-sided glass panels to reinforce its simple charm.

FINISH: Blackened Brass

GLASS: Clear WIDTH: 37" HEIGHT: 18.5" DEPTH: 0

**LIGHT SOURCE**: Socketed

WATTAGE: 1-12w Med. LED, 100W Equiv.

**HINKLEY** 33000 Pin Oak Parkway Avon Lake, OH 44012 **PHONE: (440) 653-5500** Toll Free: 1 (800) 446-5539 hinkley.com