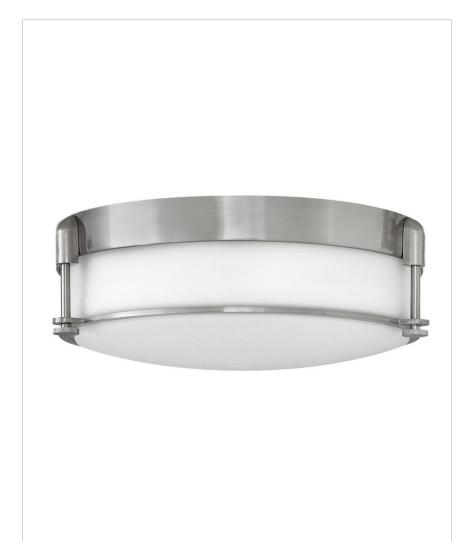

## **COLBIN**

## 3233BN

## LARGE FLUSH MOUNT

Colbin is sleek, chic and poised. Its etched opal glass and decorative knurled knobs enhance a design that easily crosses style boundaries, from traditional to modern.

| DETAILS   |                                           |
|-----------|-------------------------------------------|
| FINISH:   | Brushed Nickel                            |
| MATERIAL: | Steel                                     |
| GLASS:    | Etched Opal                               |
|           | YES, WITH DIMMABLE<br>LAMP (NOT INCLUDED) |

## PRODUCT DETAILS:

- Suitable for use in dry (indoor) locations as defined by NEC and CEC.
  Meets United States UL Underwriters Laboratories & CSA Canadian Standards Association Product Safety Standards.
- Merging the best of traditional and modern elements with a sophisticated and streamlined look