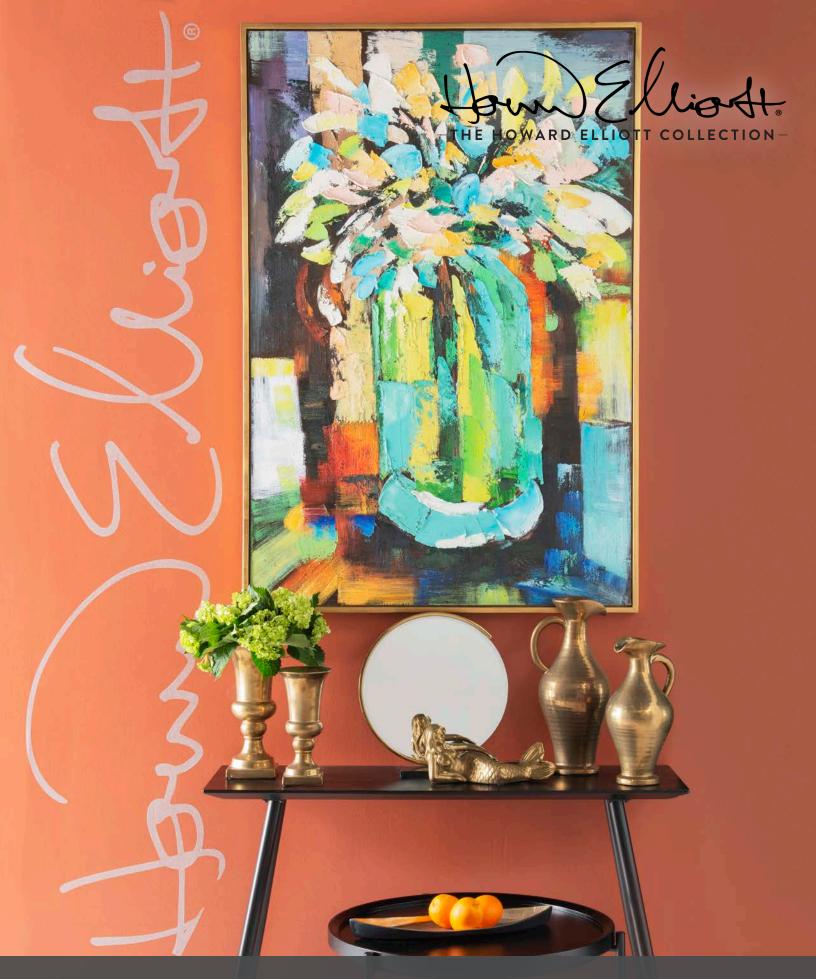

We invite you to browse the following pages to experience our Wall Decor collection for 2021 and the inspiration behind them.

One evening on my travels to Ireland, I was awe struck by the sunset off the coast. As the sun lowered, the lush green of the hills took a bow to the gold and amber sky as it took center stage.

Stormy Clouds Original Canvas Art #92313 73½" x 43½" x 1¾" Gallery Wrapped Hand Painted Canvas Gold Leaf Wood Floating Frame

All finishes are hand applied making each product unique. Actual finish may vary from photo.