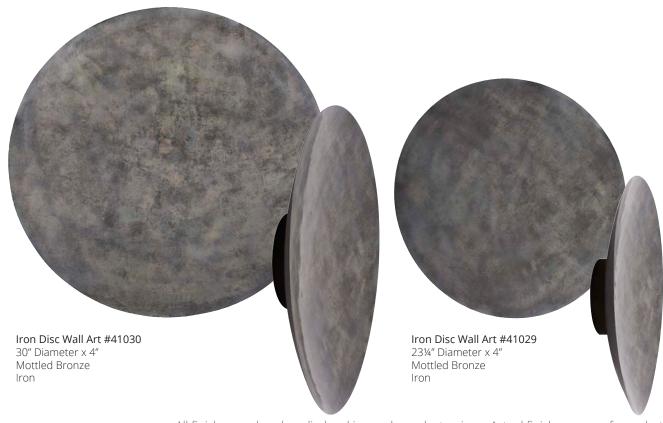

Lunar Wall Plate #41047 (Left) 24" Diameter x 3½"d Moon Rock Texture Aluminum

All finishes are hand applied making each product unique. Actual finish may vary from photo.

| ITEM  | PAGE | ITEM  | PAGE | ITEM  | PAGE |
|-------|------|-------|------|-------|------|
| 12151 | 90   | 64118 | 67   | 92337 | 20   |
| _     | 90   | 64119 | 70   | 92338 | 42   |
|       | 91   | 69065 | 53   | 92339 | 42   |
|       | 91   | 69066 | 47   |       | 43   |
| 12173 | 91   | 69067 | 47   | 32340 | 45   |
|       |      |       |      |       |      |
| 12286 | 89   | 69068 | 44   |       |      |
| 19124 | 95   | 69069 | 48   |       |      |
| 19137 | 25   | 69070 | 48   |       |      |
| 19145 | 82   | 74010 | 29   |       |      |
| 34092 | 96   | 92230 | 54   |       |      |
| 34114 | 96   | 92231 | 54   |       |      |
| 34146 | 96   | 92232 | 54   |       |      |
| 35029 | 85   | 92233 | 54   |       |      |
| 35031 | 85   | 92234 | 47   |       |      |
| 35047 | 86   | 92237 | 57   |       |      |
| 35048 | 86   | 92248 | 63   |       |      |
| 35049 | 86   | 92249 | 59   |       |      |
| 35077 | 93   | 92251 | 26   |       |      |
| 35087 | 85   | 92252 | 24   |       |      |
| 35088 | 85   | 92253 | 61   |       |      |
| 35089 | 92   | 92254 | 45   |       |      |
| 35090 | 92   | 92255 | 34   |       |      |
| 35104 | 86   | 92258 | 24   |       |      |
| 35105 | 86   | 92263 | 28   |       |      |
| 37154 | 83   | 92273 | 32   |       |      |
| 41029 | 99   | 92274 | 12   |       |      |
| 41030 | 99   | 92278 | 46   |       |      |
| 41046 | 99   | 92283 | 35   |       |      |
| 41047 | 99   | 92286 | 61   |       |      |
| 41054 | 96   | 92287 | 33   |       |      |
| 41055 | 96   | 92288 | 62   |       |      |
| 51004 | 95   | 92292 | 53   |       |      |
| 51005 | 95   | 92298 | 40   |       |      |
| 51006 | 95   | 92300 | 51   |       |      |
| 51025 | 84   | 92301 | 25   |       |      |
| 51026 | 84   | 92303 | 39   |       |      |
| 51311 | 89   | 92305 | 50   |       |      |
| 51312 | 89   | 92307 | 14   |       |      |
| 51313 | 89   | 92308 | 37   |       |      |
| 52035 | 90   | 92309 | 18   |       |      |
| 60043 | 68   | 92310 | 30   |       |      |
|       | 68   | 92311 | 38   |       |      |
|       | 68   | 92312 | 15   |       |      |
| 60049 |      | 92313 | 10   |       |      |
|       | 72   | 92317 | 19   |       |      |
|       | 72   | 92319 | 40   |       |      |
|       | 73   | 92322 | 36   |       |      |
|       | 75   | 92323 | 17   |       |      |
|       | 74   | 92325 | 44   |       |      |
|       | 71   | 92326 | 52   |       |      |
|       | 77   | 92327 | 22   |       |      |
|       | 78   | 92329 | 16   |       |      |
|       | 79   | 92330 | 23   |       |      |
|       | 77   | 92331 | 13   |       |      |
|       | 77   | 92332 | 58   |       |      |
|       | 71   | 92333 | 31   |       |      |
|       | 75   | 92334 |      |       |      |
|       | 75   | 92335 | 49   |       |      |
| 64115 | 72   | 92336 | 21   |       |      |
|       |      |       |      |       |      |