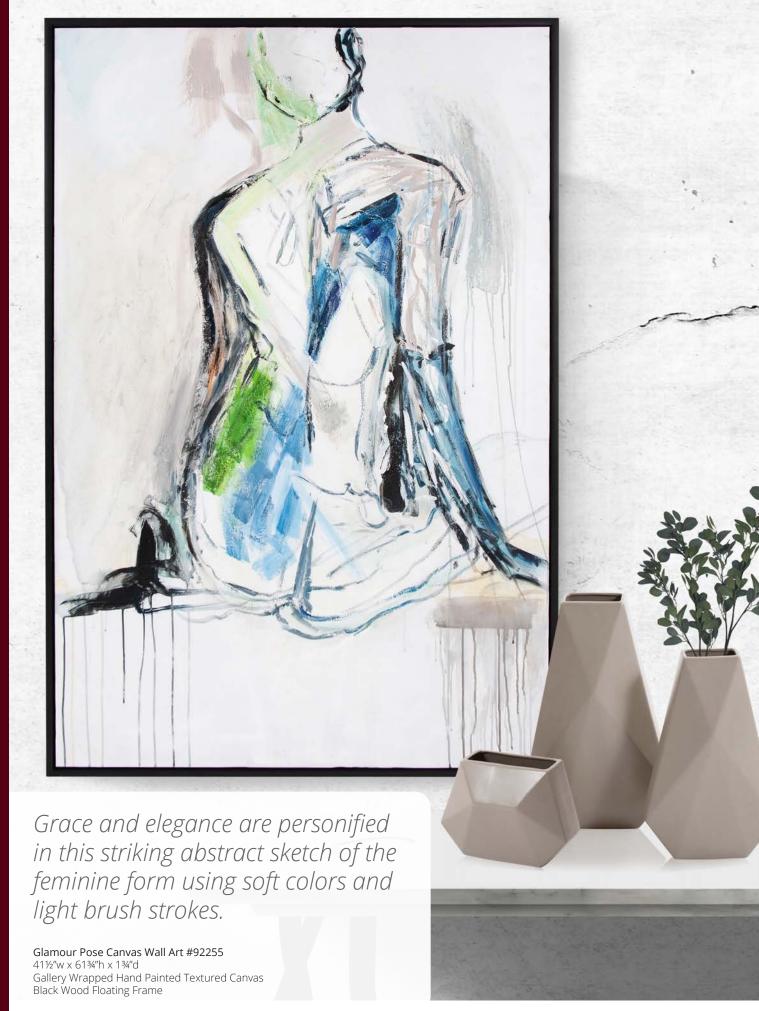

pools are filled with the wonders of algae and sea life depicted in abstract forms in metallic gold leaf.



Melange Canvas Wall Art #74010 40" x 50" x 1½" Gallery Wrapped Hand Painted Canvas Gold Leaf Accents



Under The Bridge Original Canvas Art #92310

43½" x 61¾" x 1¾" Gallery Wrapped Hand Painted Canvas Black Wood Floating Frame After hours of watching the flow of the rushing river, a pattern began to take shape. That vision was the inspiration for "Under the Bridge".



Sometimes inspiration is blocked by one thing or another. This representation of the artist's mind is to allow each person to see something different that inspires them.





61½"w x 61½"h x 1¾"d Gallery Wrapped Hand Painted Canvas Black Wood Floating Frame

balance work and home. Fast Paced Life Canvas Art #92287



The ability to let your mind open, while keeping all distractions out, creates the flow; memories of favorite locations and moments creates the color.



Mesmerized by two dancers preforming the tango, deep hues of red, blue, yellows, and golds came to mind.



Flamenco Dancer Hand Painted Original Art #92322 51½" x 51½" x 1¾" Gallery Wrapped Hand Painted Canvas Black Wood Floating Frame

The movements of dancers and how they use their bodies and costumes to convey a story completely mesmerized me. As I sat in a darkened Theatre, I began to create an abstract version of the production as seen here in Flamenco Dancer.



All finishes are hand applied making each product unique. Actual finish may vary from photo.



Abstract For Far Hand Painted Original Art #92311 49½" x 73½" x 1¾" Galler