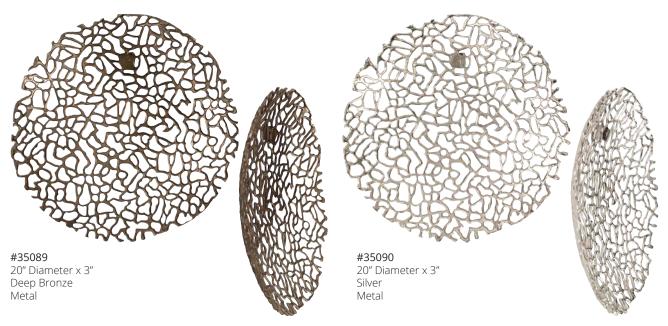

Embracing the Industrial trend, our Callisto Wall Sculpture features metal bars and spheres assembled in a round frame.

Callisto Wall Décor #19124 34" Diameter x 4"d Abstract Metal Work Iron

Amorphic Wall Decor #41055 15¾"w x 15¾"h x 3¼"d Metallic Silver Aluminum

Amorphic Wall Decor #41054 12"w x 12"h x 2½"d Metallic Silver Aluminum

Nazila Parast's Home Designed by Black Orchid Interiors - Aliso Viejo, CA

Lunar Wall Plate #41046 (Left) 16" Diameter x 2½"d Moon Rock Texture Aluminum