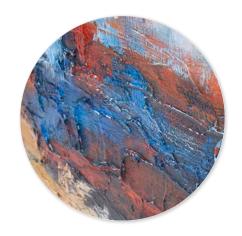

Fall at the farm meant long nature walks to take in all of the fall foliage. The woodlands to the meadows, absorbed mother nature's colorful palette. Each color blending together so artistically that it seemed to be endless.

Fall Begins At The Farm #92331 49¾" x 49¾" x 1¾" Gallery Wrapped Hand Painted Canvas Gold Leaf Wood Floating Frame

Bridge to Nowhere Original Art #92307 61½" x 41½" x 1¾" Gallery Wrapped Hand Painted Canvas Black Wood Floating Frame