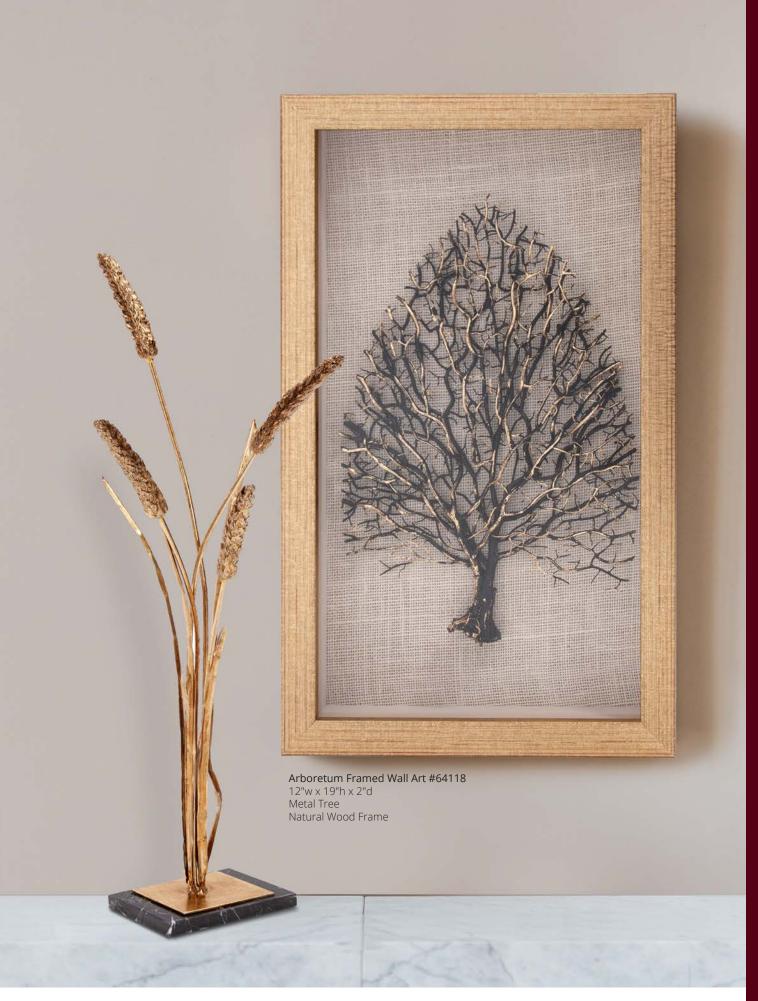

## FRAMED WALL ART

Sometimes art comes in the form of structural objects with dimension. We have put these into frames to create unique conversation pieces.

Camellia Flower Wall Art #60046 13" x 13" x 2½" Gold Dimensional Flower Gold Wood Frame