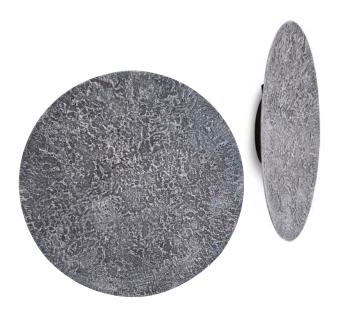

Amorphic Wall Decor #41054 12"w x 12"h x 2½"d Metallic Silver Aluminum

Nazila Parast's Home Designed by Black Orchid Interiors - Aliso Viejo, CA

Lunar Wall Plate #41046 (Left) 16" Diameter x 2½"d Moon Rock Texture Aluminum

Lunar Wall Plate #41047 (Left) 24" Diameter x 3½"d Moon Rock Texture Aluminum

All finishes are hand applied making each product unique. Actual finish may vary from photo.

| ITEM  | PAGE | ITEM  | PAGE | ITEM  | PAGE |
|-------|------|-------|------|-------|------|
| 12151 | 90   | 64118 | 67   | 92337 | 20   |
| _     | 90   | 64119 | 70   | 92338 | 42   |
|       | 91   | 69065 | 53   | 92339 | 42   |
|       | 91   | 69066 | 47   |       | 43   |
| 12173 | 91   | 69067 | 47   | 32340 | 45   |
|       |      |       |      |       |      |
| 12286 | 89   | 69068 | 44   |       |      |
| 19124 | 95   | 69069 | 48   |       |      |
| 19137 | 25   | 69070 | 48   |       |      |
| 19145 | 82   | 74010 | 29   |       |      |
| 34092 | 96   | 92230 | 54   |       |      |
| 34114 | 96   | 92231 | 54   |       |      |
| 34146 | 96   | 92232 | 54   |       |      |
| 35029 | 85   | 92233 | 54   |       |      |
| 35031 | 85   | 92234 | 47   |       |      |
| 35047 | 86   | 92237 | 57   |       |      |
| 35048 | 86   | 92248 | 63   |       |      |
| 35049 | 86   | 92249 | 59   |       |      |
| 35077 | 93   | 92251 | 26   |       |      |
| 35087 | 85   | 92252 | 24   |       |      |
| 35088 | 85   | 92253 | 61   |       |      |
| 35089 | 92   | 92254 | 45   |       |      |
| 35090 | 92   | 92255 | 34   |       |      |
| 35104 | 86   | 92258 | 24   |       |      |
| 35105 | 86   | 92263 | 28   |       |      |
| 37154 | 83   | 92273 | 32   |       |      |
| 41029 | 99   | 92274 | 12   |       |      |
| 41030 | 99   | 92278 | 46   |       |      |
| 41046 | 99   | 92283 | 35   |       |      |
| 41047 | 99   | 92286 | 61   |       |      |
| 41054 | 96   | 92287 | 33   |       |      |
| 41055 | 96   | 92288 | 62   |       |      |
| 51004 | 95   | 92292 | 53   |       |      |
| 51005 | 95   | 92298 | 40   |       |      |
| 51006 | 95   | 92300 | 51   |       |      |
| 51025 | 84   | 92301 | 25   |       |      |
| 51026 | 84   | 92303 | 39   |       |      |
| 51311 | 89   | 92305 | 50   |       |      |
| 51312 | 89   | 92307 | 14   |       |      |
| 51313 | 89   | 92308 | 37   |       |      |
| 52035 | 90   | 92309 | 18   |       |      |
| 60043 | 68   | 92310 | 30   |       |      |
|       | 68   | 92311 | 38   |       |      |
|       | 68   | 92312 | 15   |       |      |
| 60049 |      | 92313 | 10   |       |      |
|       | 72   | 92317 | 19   |       |      |
|       | 72   | 92319 | 40   |       |      |
|       | 73   | 92322 | 36   |       |      |
|       | 75   | 92323 | 17   |       |      |
|       | 74   | 92325 | 44   |       |      |
|       | 71   | 92326 | 52   |       |      |
|       | 77   | 92327 | 22   |       |      |
|       | 78   | 92329 | 16   |       |      |
|       | 79   | 92330 | 23   |       |      |
|       | 77   | 92331 | 13   |       |      |
|       | 77   | 92332 | 58   |       |      |
|       | 71   | 92333 | 31   |       |      |
|       | 75   | 92334 |      |       |      |
|       | 75   | 92335 | 49   |       |      |
| 64115 | 72   | 92336 | 21   |       |      |
|       |      |       |      |       |      |