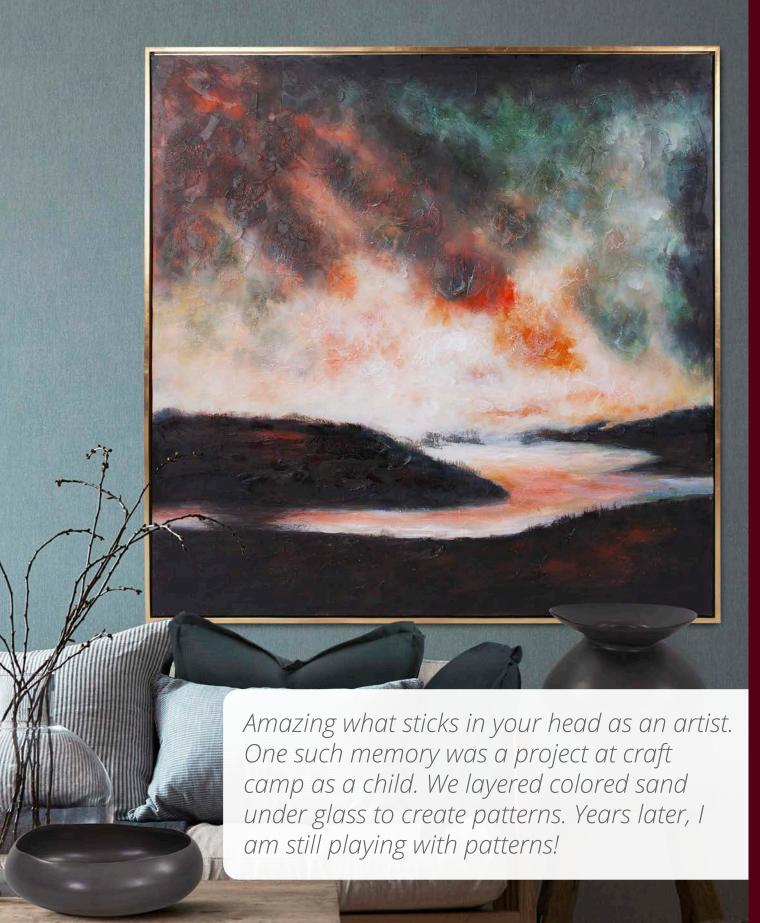

We invite you to browse the following pages to experience our Wall Decor collection for 2021 and the inspiration behind them.

One evening on my travels to Ireland, I was awe struck by the sunset off the coast. As the sun lowered, the lush green of the hills took a bow to the gold and amber sky as it took center stage.

Stormy Clouds Original Canvas Art #92313 73½" x 43½" x 1¾" Gallery Wrapped Hand Painted Canvas Gold Leaf Wood Floating Frame

All finishes are hand applied making each product unique. Actual finish may vary from photo.