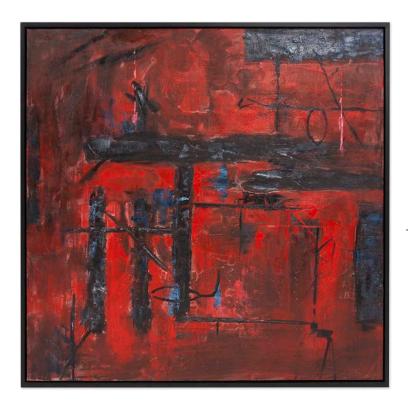

Melange Canvas Wall Art #74010 40" x 50" x 1½" Gallery Wrapped Hand Painted Canvas Gold Leaf Accents

Under The Bridge Original Canvas Art #92310

43½" x 61¾" x 1¾" Gallery Wrapped Hand Painted Canvas Black Wood Floating Frame After hours of watching the flow of the rushing river, a pattern began to take shape. That vision was the inspiration for "Under the Bridge".

Sometimes inspiration is blocked by one thing or another. This representation of the artist's mind is to allow each person to see something different that inspires them.

61½"w x 61½"h x 1¾"d Gallery Wrapped Hand Painted Canvas Black Wood Floating Frame