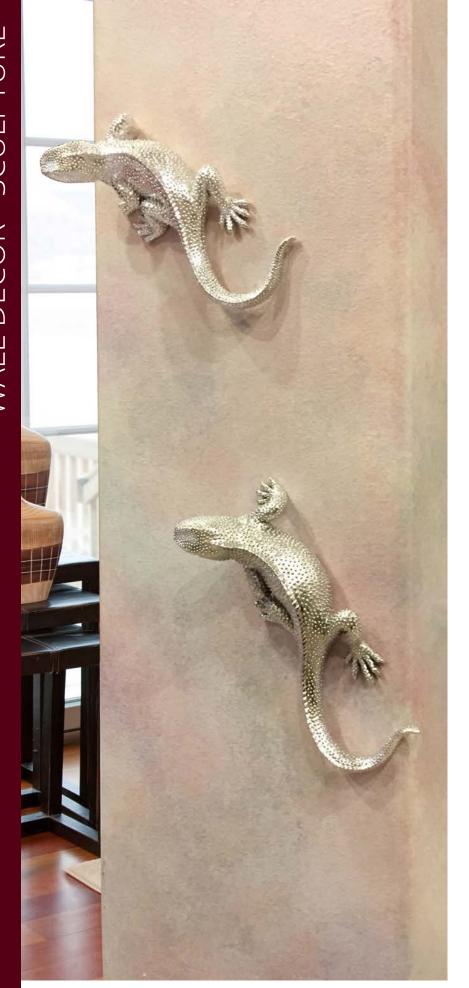

#35104 18" x 18" x 2" Gold Aluminum

All finishes are hand applied making each product unique. Actual finish may vary from photo.

Lizard Wall Décor #12286 (Left) 13"w x 5½"d x 2¼"h Gold Polyresin

Capturing inspirations from the animal world is something that can enliven any decor. And our Golden Lizard Figure is no exception.