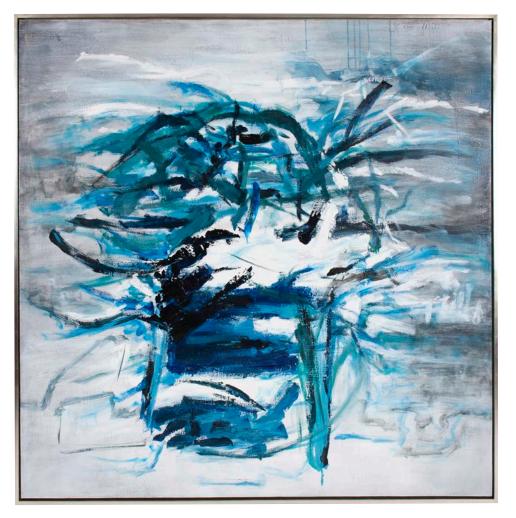

Sometimes inspiration is blocked by one thing or another. This representation of the artist's mind is to allow each person to see something different that inspires them.

61½"w x 61½"h x 1¾"d Gallery Wrapped Hand Painted Canvas Black Wood Floating Frame

balance work and home. Fast Paced Life Canvas Art #92287

The ability to let your mind open, while keeping all distractions out, creates the flow; memories of favorite locations and moments creates the color.