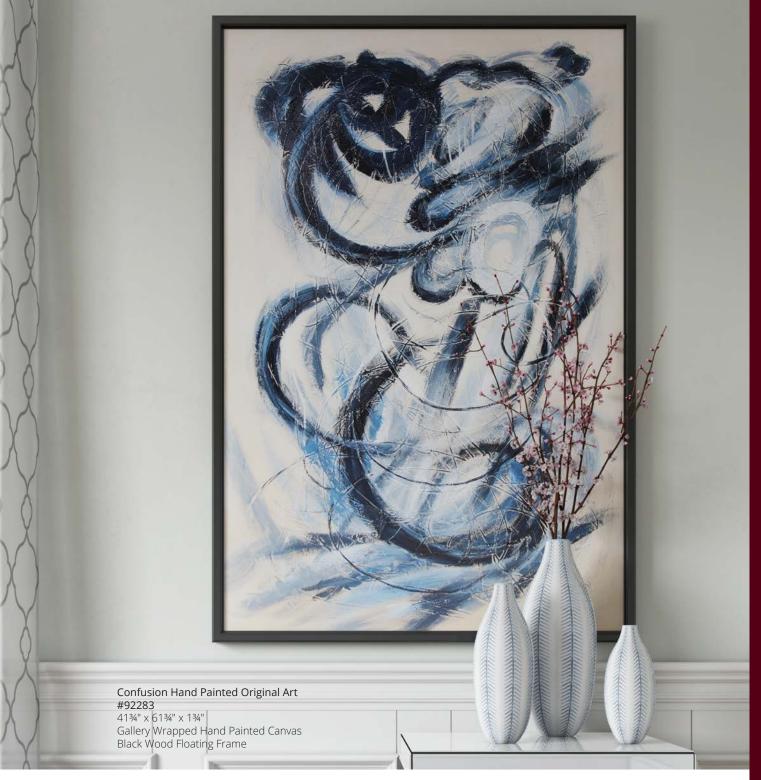

" Gallery Wrapped Hand Painted Canvas Gold Leaf Accents



Under The Bridge Original Canvas Art #92310

43½" x 61¾" x 1¾" Gallery Wrapped Hand Painted Canvas Black Wood Floating Frame After hours of watching the flow of the rushing river, a pattern began to take shape. That vision was the inspiration for "Under the Bridge".



Sometimes inspiration is blocked by one thing or another. This representation of the artist's mind is to allow each person to see something different that inspires them.





61½"w x 61½"h x 1¾"d Gallery Wrapped Hand Painted Canvas Black Wood Floating Frame

balance work and home. Fast Paced Life Canvas Art #92287



The ability to let your mind open, while keeping all distractions out, creates the flow; memories of favorite locations and moments creates the color.



Mesmerized by two dancers preforming the tango, deep hues of red, blue, yellows, and golds came to mind.



Flamenco Dancer Hand Painted Original Art #92322 51½" x 51½" x 1¾" Gallery Wrapped Hand Painted Canvas Black Wood Floating Frame

The movements of dancers and how they use their bodies and costumes to convey a story completely mesmerized me. As I sat in a darkened Theatre, I began to create an abstract version of the production as seen here in Flamenco Dancer.



All finishes are hand applied making each product unique. Actual finish may vary from photo.



Abstract For Far Hand Painted Original Art #92311 49½" x 73½" x 1¾" Gallery Wrapped Hand Painted Canvas Champagne Silver Wood Floating Frame

A ticker tape parade in New York was the inspiration for this "POP" of colour. I was s