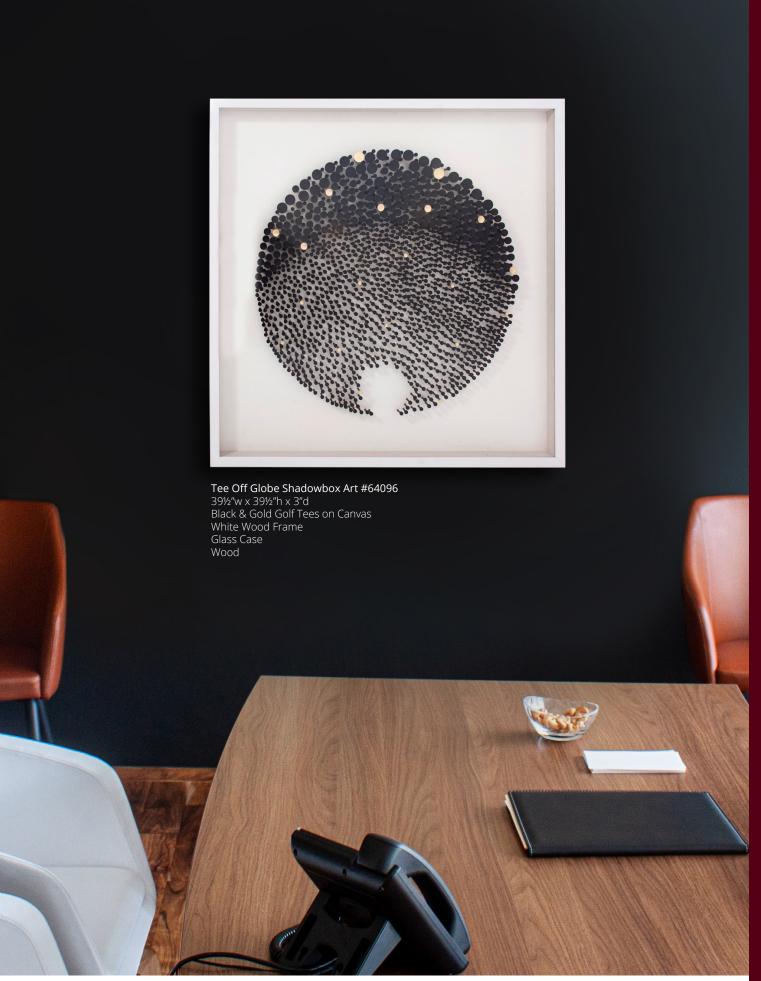

this work of art is no exception! Simple materials like paper has been cut into small squares and arranged into an abstract globe design that wows the eye.

Abstract Paper Globe Shadowbox Art #64100 23¾"w x 23¾"h x 2½"d
Dimensional Paper Art on Gray Background
Black Wood Frame
Glass Case
Wood & Paper



Tee Time Shadowbox Art #64095 23¾"w x 23¾"h x 2½"d Black & Gold Golf Tees on Canvas Black Wood Frame Glass Case Wood

Art is in the eye of the beholder, or so the quote goes. We re-purposed common everyday objects into a fun sunburst creating extraordinary works of art!



Colored Pencil Shadowbox Art #64094 23¾"w x 23¾"h x 2½"d Colored Pencils in Starburst on Canvas Black Wood Frame Glass Case Wood



Dimensional Wood Mandala Wall Art #64115 19%" x 19%" x 2" Wood Design Black Wood Frame







Dimensional Paper Squares Art #64097 19¾"w x 27½"h x 2¼"d Dimensional Cream Carved Paper Art Black Wood Frame Glass Case Wood & Paper



Circle Paper Art #64112 19¾" x 19¾" x 2" White Paper Art Black Wood Frame



Oval Paper Art #64113 19¾" x 19¾" x 2" White Paper Art Black Wood Frame





Mixing materials within a room adds interest and a depth of style that cannot be duplicated.













Abstract Chrysanthemum Art #64101 31½"w x 31½"h x 3"d Dimensional Blue, Green & Gold Paper Art Black Wood Frame Glass Case Wood & Paper



Royal Flush Recycled Art #64104 23¾"w x 35½"h x 3¼"d Origami Playing Cards on Canvas Acrylic Case Wood



## SCULPTURE WALL ART

Sculptures add interesting conversation pieces for any decor. These will create interest for your wall.





Andro Wall Art #1914