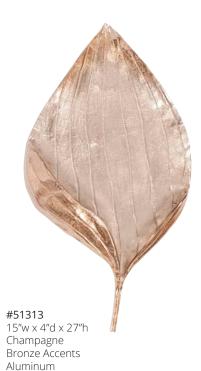

#51311

Aluminum

#51312 12"w x 3½"d x 22"h Champagne Bronze Accents Aluminum

**#12152 (Left)** 14" x 7" x 5"h Bright Nickel Resin

#12151 16" x 9" x 6"h Pewter Resin

#52035 6½"w x 1"d x 4¾"h Bright Silver Metal