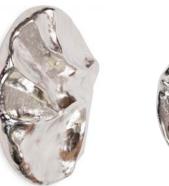

#35104 18" x 18" x 2" Gold Aluminum

All finishes are hand applied making each product unique. Actual finish may vary from photo.

Lizard Wall Décor #12286 (Left) 13"w x 5½"d x 2¼"h Gold Polyresin

Capturing inspirations from the animal world is something that can enliven any decor. And our Golden Lizard Figure is no exception.