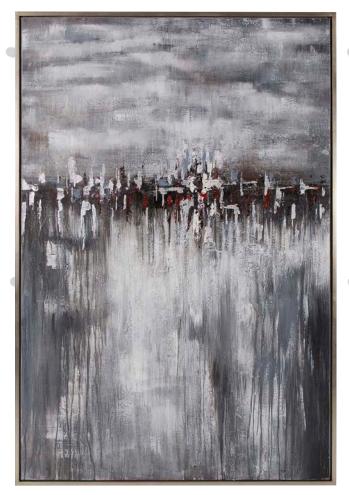

Stormy Clouds Original Canvas Art #92313 73½" x 43½" x 1¾" Gallery Wrapped Hand Painted Canvas Gold Leaf Wood Floating Frame

All finishes are hand applied making each product unique. Actual finish may vary from photo.