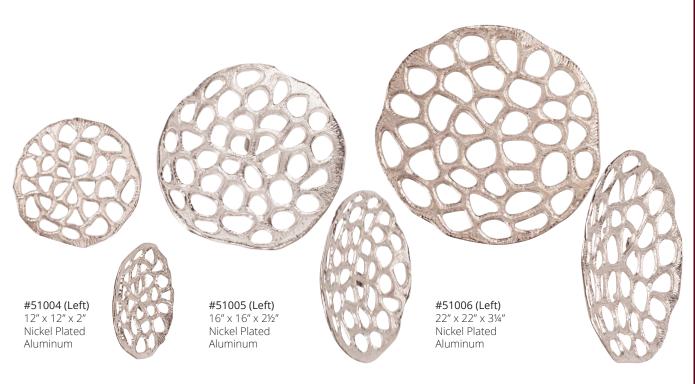

Lunar Wall Plate #41047 (Left) 24" Diameter x 3½"d Moon Rock Texture Aluminum

All finishes are hand applied making each product unique. Actual finish may vary from photo.

| ITEM  | PAGE | ITEM  | PAGE | ITEM  | PAGE |
|-------|------|-------|------|-------|------|
| 12151 | 90   | 64118 | 67   | 92337 | 20   |
| _     | 90   | 64119 | 70   | 92338 | 42   |
|       | 91   | 69065 | 53   | 92339 | 42   |
|       | 91   | 69066 | 47   |       | 43   |
| 12173 | 91   | 69067 | 47   | 32340 | 45   |
|       |      |       |      |       |      |
| 12286 | 89   | 69068 | 44   |       |      |
| 19124 | 95   | 69069 | 48   |       |      |
| 19137 | 25   | 69070 | 48   |       |      |
| 19145 | 82   | 74010 | 29   |       |      |
| 34092 | 96   | 92230 | 54   |       |      |
| 34114 | 96   | 92231 | 54   |       |      |
| 34146 | 96   | 92232 | 54   |       |      |
| 35029 | 85   | 92233 | 54   |       |      |
| 35031 | 85   | 92234 | 47   |       |      |
| 35047 | 86   | 92237 | 57   |       |      |
| 35048 | 86   | 92248 | 63   |       |      |
| 35049 | 86   | 92249 | 59   |       |      |
| 35077 | 93   | 92251 | 26   |       |      |
| 35087 | 85   | 92252 | 24   |       |      |
| 35088 | 85   | 92253 | 61   |       |      |
| 35089 | 92   | 92254 | 45   |       |      |
| 35090 | 92   | 92255 | 34   |       |      |
| 35104 | 86   | 92258 | 24   |       |      |
| 35105 | 86   | 92263 | 28   |       |      |
| 37154 | 83   | 92273 | 32   |       |      |
| 41029 | 99   | 92274 | 12   |       |      |
| 41030 | 99   | 92278 | 46   |       |      |
| 41046 | 99   | 92283 | 35   |       |      |
| 41047 | 99   | 92286 | 61   |       |      |
| 41054 | 96   | 92287 | 33   |       |      |
| 41055 | 96   | 92288 | 62   |       |      |
| 51004 | 95   | 92292 | 53   |       |      |
| 51005 | 95   | 92298 | 40   |       |      |
| 51006 | 95   | 92300 | 51   |       |      |
| 51025 | 84   | 92301 | 25   |       |      |
| 51026 | 84   | 92303 | 39   |       |      |
| 51311 | 89   | 92305 | 50   |       |      |
| 51312 | 89   | 92307 | 14   |       |      |
| 51313 | 89   | 92308 | 37   |       |      |
| 52035 | 90   | 92309 | 18   |       |      |
| 60043 | 68   | 92310 | 30   |       |      |
|       | 68   | 92311 | 38   |       |      |
|       | 68   | 92312 | 15   |       |      |
| 60049 |      | 92313 | 10   |       |      |
|       | 72   | 92317 | 19   |       |      |
|       | 72   | 92319 | 40   |       |      |
|       | 73   | 92322 | 36   |       |      |
|       | 75   | 92323 | 17   |       |      |
|       | 74   | 92325 | 44   |       |      |
|       | 71   | 92326 | 52   |       |      |
|       | 77   | 92327 | 22   |       |      |
|       | 78   | 92329 | 16   |       |      |
|       | 79   | 92330 | 23   |       |      |
|       | 77   | 92331 | 13   |       |      |
|       | 77   | 92332 | 58   |       |      |
|       | 71   | 92333 | 31   |       |      |
|       | 75   | 92334 |      |       |      |
|       | 75   | 92335 | 49   |       |      |
| 64115 | 72   | 92336 | 21   |       |      |
|       |      |       |      |       |      |