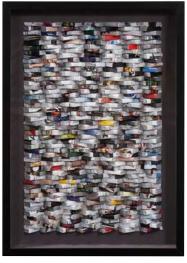

Abstract Chrysanthemum Art #64101 31½"w x 31½"h x 3"d Dimensional Blue, Green & Gold Paper Art Black Wood Frame Glass Case Wood & Paper

Royal Flush Recycled Art #64104 23¾"w x 35½"h x 3¼"d Origami Playing Cards on Canvas Acrylic Case Wood