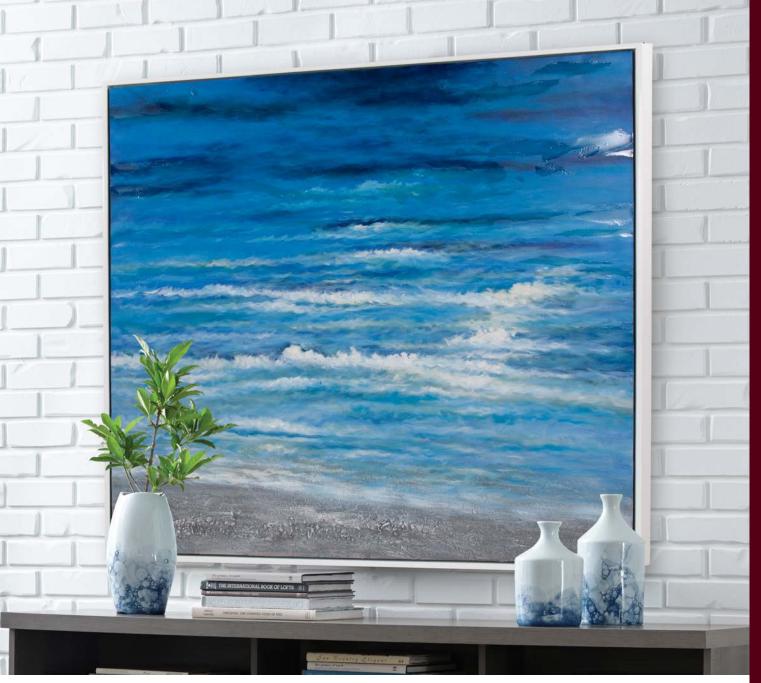

Anger Management Canvas Wall Art #92252 61½"w x 61½"h x 1¾"d Gallery Wrapped Hand Painted Textured Canvas Silver Leaf Wood Floating Frame

Calm Sea Original Art #92301 51¾" x 51¾" x 1¾" Gallery Wrapped Hand Painted Canvas White Wood Floating Frame

Calm Sea was inspired by a clear day walking along the beach in the keys. The sound of the waves gently caressing the shore line dissolved all hints of the day's stress.

Vacation had officially started!