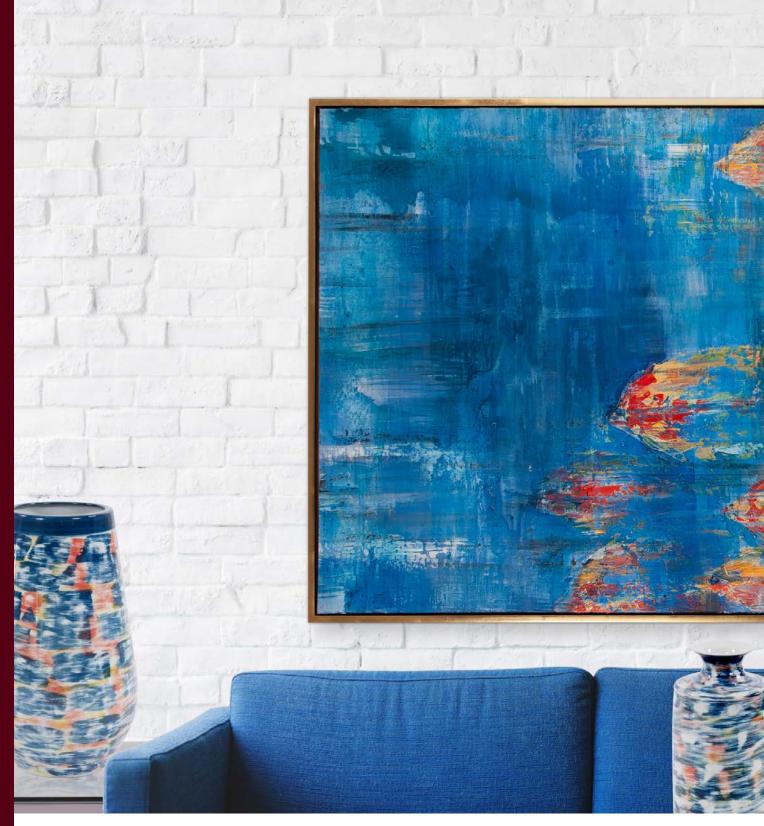

Caribbean Sea Life 2 Canvas Art #92251 41½"w x 73¾"h x 1¾"d Gallery Wrapped Hand Painted Textured Canvas Gold Leaf Wood Floating Frame

Inspired by the colors, movement & life found in the sea, the artist artistically captures day to day life of the environment in the sea in our Caribbean Sea Life.