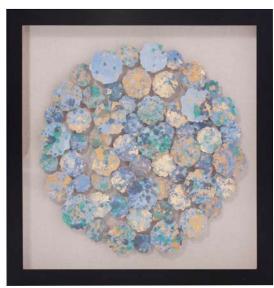

Circle Paper Art #64112 19¾" x 19¾" x 2" White Paper Art Black Wood Frame

Oval Paper Art #64113 19¾" x 19¾" x 2" White Paper Art Black Wood Frame

Mixing materials within a room adds interest and a depth of style that cannot be duplicated.