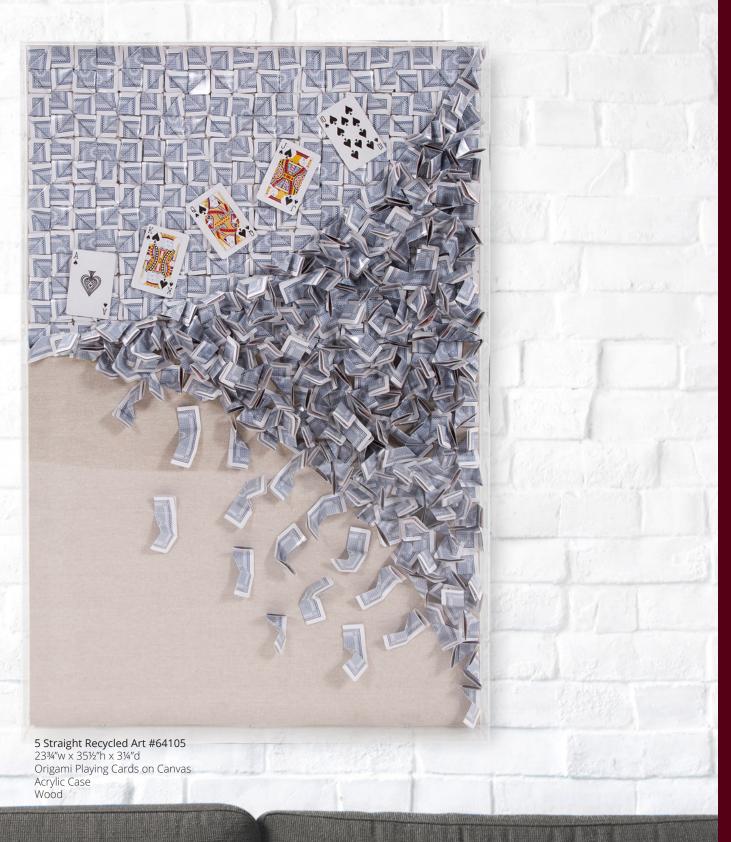

Abstract Chrysanthemum Art #64101 31½"w x 31½"h x 3"d Dimensional Blue, Green & Gold Paper Art Black Wood Frame Glass Case Wood & Paper

Royal Flush Recycled Art #64104 23¾"w x 35½"h x 3¼"d Origami Playing Cards on Canvas Acrylic Case Wood