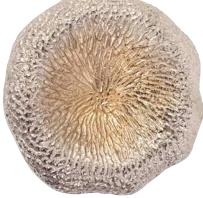

## SCULPTURE WALL ART

Sculptures add interesting conversation pieces for any decor. These will create interest for your wall.

Andro Wall Art #19145 30" Diameter x 2¾" Alternating Gold & Black Iron Discs

Inspired by metal shields of the past, our new hand forged Andro Wall decor adds a modern twist to the traditional shield design.

#37154 20" x 20" x 1" Bark Textured Champagne Set of 2 Wood

All finishes are hand applied making each product unique. Actual finish may vary from photo.