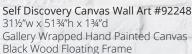

"Self Discovery" is a powerful artistic representation of reflection into the human form using bold colors in thick applications of paint.