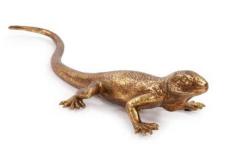

#35104 18" x 18" x 2" Gold Aluminum

All finishes are hand applied making each product unique. Actual finish may vary from photo.

Lizard Wall Décor #12286 (Left) 13"w x 5½"d x 2¼"h Gold Polyresin

Capturing inspirations from the animal world is something that can enliven any decor. And our Golden Lizard Figure is no exception.