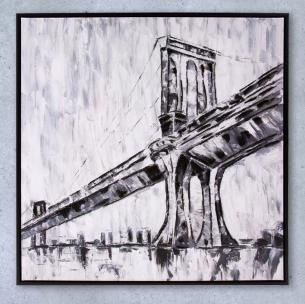

Tribourough Bridge Canvas Art #69069 31½" x 31½" x 2" Monochrome Print Accented with Glossy Paint Canvas Brooklyn Bridge Canvas Art #69070 31½" × 31½" × 2" Monochrome Print Accented with Glossy Paint Canvas