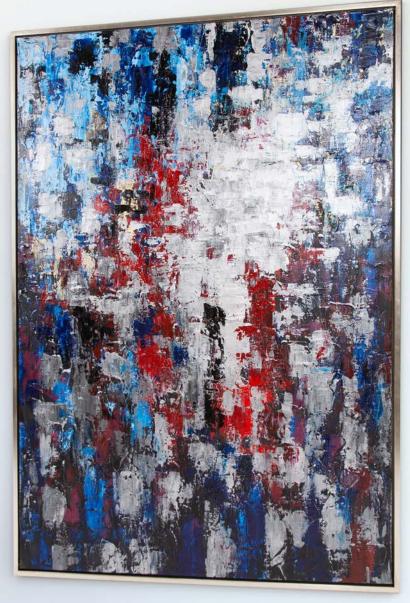

States of Color Original Canvas Art #92325 41½" x 61¾" x 1¾" Gallery Wrapped Hand Painted Canvas Black Wood Floating Frame

Our States of Color Hand Painted Art is urban graffiti art translated for today's emerging contemporary artists.