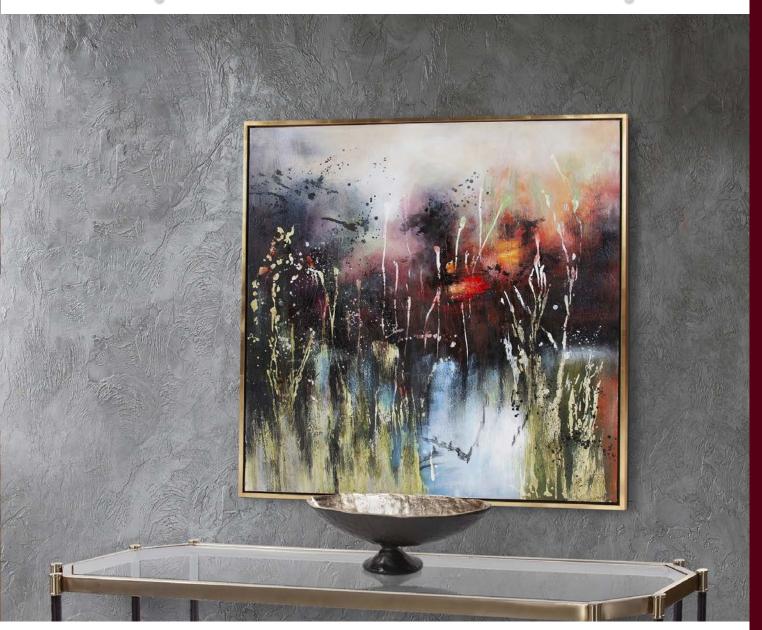

Fall at the farm meant long nature walks to take in all of the fall foliage. The woodlands to the meadows, absorbed mother nature's colorful palette. Each color blending together so artistically that it seemed to be endless.

Fall Begins At The Farm #92331 49¾" x 49¾" x 1¾" Gallery Wrapped Hand Painted Canvas Gold Leaf Wood Floating Frame

Bridge to Nowhere Original Art #92307 61½" x 41½" x 1¾" Gallery Wrapped Hand Painted Canvas Black Wood Floating Frame