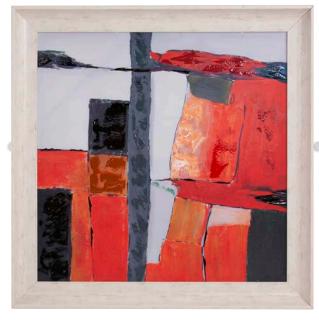

An Abstract Study 3 #69067 36¼" x 36¼" x 2" Abstract Print Accented with Glossy Paint Polystyrene & Canvas

Hotter Than Hot Canvas Art #92298 37¾"w x 37¾"h x 1¾"d Gallery Wrapped Hand Painted Canvas Black Wood Floating Frame

While standing in front of a 16th century castle in Avignon, France, a sword like object embedded in stone caught my eye. From this, my imagination went wild and I created an abstract view of the sword and its tragic medieval tale.

The Sword of Avignon Original Canvas Art #92319

41½"w x 49¾"h x 1¾"d Gallery Wrapped Hand Painted Canvas Black Wood Floating Frame I was always mesmerized by watching my grandmother prepare to go to meet her lady friends for their famous luncheons donned in their finest hats.