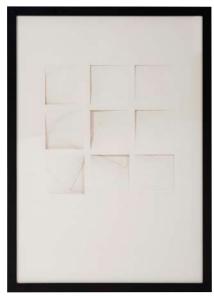

Dimensional Wood Mandala Wall Art #64115 19%" x 19%" x 2" Wood Design Black Wood Frame

Dimensional Paper Squares Art #64097 19¾"w x 27½"h x 2¼"d Dimensional Cream Carved Paper Art Black Wood Frame Glass Case Wood & Paper