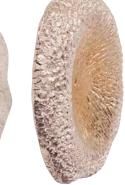

Embracing the Industrial trend, our Callisto Wall Sculpture features metal bars and spheres assembled in a round frame.

Callisto Wall Décor #19124 34" Diameter x 4"d Abstract Metal Work Iron

Amorphic Wall Decor #41055 15¾"w x 15¾"h x 3¼"d Metallic Silver Aluminum