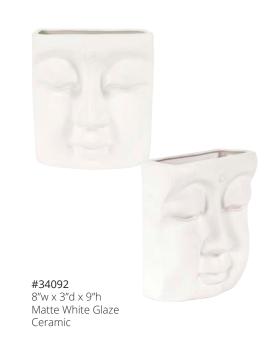

Lunar Wall Plate #41047 (Left) 24" Diameter x 3½"d Moon Rock Texture Aluminum

All finishes are hand applied making each product unique. Actual finish may vary from photo.

| ITEM  | PAGE | ITEM  | PAGE | ITEM  | PAGE |
|-------|------|-------|------|-------|------|
| 12151 | 90   | 64118 | 67   | 92337 | 20   |
| _     | 90   | 64119 | 70   | 92338 | 42   |
|       | 91   | 69065 | 53   | 92339 | 42   |
|       | 91   | 69066 | 47   |       | 43   |
| 12173 | 91   | 69067 | 47   | 32340 | 45   |
|       |      |       |      |       |      |
| 12286 | 89   | 69068 | 44   |       |      |
| 19124 | 95   | 69069 | 48   |       |      |
| 19137 | 25   | 69070 | 48   |       |      |
| 19145 | 82   | 74010 | 29   |       |      |
| 34092 | 96   | 92230 | 54   |       |      |
| 34114 | 96   | 92231 | 54   |       |      |
| 34146 | 96   | 92232 | 54   |       |      |
| 35029 | 85   | 92233 | 54   |       |      |
| 35031 | 85   | 92234 | 47   |       |      |
| 35047 | 86   | 92237 | 57   |       |      |
| 35048 | 86   | 92248 | 63   |       |      |
| 35049 | 86   | 92249 | 59   |       |      |
| 35077 | 93   | 92251 | 26   |       |      |
| 35087 | 85   | 92252 | 24   |       |      |
| 35088 | 85   | 92253 | 61   |       |      |
| 35089 | 92   | 92254 | 45   |       |      |
| 35090 | 92   | 92255 | 34   |       |      |
| 35104 | 86   | 92258 | 24   |       |      |
| 35105 | 86   | 92263 | 28   |       |      |
| 37154 | 83   | 92273 | 32   |       |      |
| 41029 | 99   | 92274 | 12   |       |      |
| 41030 | 99   | 92278 | 46   |       |      |
| 41046 | 99   | 92283 | 35   |       |      |
| 41047 | 99   | 92286 | 61   |       |      |
| 41054 | 96   | 92287 | 33   |       |      |
| 41055 | 96   | 92288 | 62   |       |      |
| 51004 | 95   | 92292 | 53   |       |      |
| 51005 | 95   | 92298 | 40   |       |      |
| 51006 | 95   | 92300 | 51   |       |      |
| 51025 | 84   | 92301 | 25   |       |      |
| 51026 | 84   | 92303 | 39   |       |      |
| 51311 | 89   | 92305 | 50   |       |      |
| 51312 | 89   | 92307 | 14   |       |      |
| 51313 | 89   | 92308 | 37   |       |      |
| 52035 | 90   | 92309 | 18   |       |      |
| 60043 | 68   | 92310 | 30   |       |      |
|       | 68   | 92311 | 38   |       |      |
|       | 68   | 92312 | 15   |       |      |
| 60049 |      | 92313 | 10   |       |      |
|       | 72   | 92317 | 19   |       |      |
|       | 72   | 92319 | 40   |       |      |
|       | 73   | 92322 | 36   |       |      |
|       | 75   | 92323 | 17   |       |      |
|       | 74   | 92325 | 44   |       |      |
|       | 71   | 92326 | 52   |       |      |
|       | 77   | 92327 | 22   |       |      |
|       | 78   | 92329 | 16   |       |      |
|       | 79   | 92330 | 23   |       |      |
|       | 77   | 92331 | 13   |       |      |
|       | 77   | 92332 | 58   |       |      |
|       | 71   | 92333 | 31   |       |      |
|       | 75   | 92334 |      |       |      |
|       | 75   | 92335 | 49   |       |      |
| 64115 | 72   | 92336 | 21   |       |      |
|       |      |       |      |       |      |