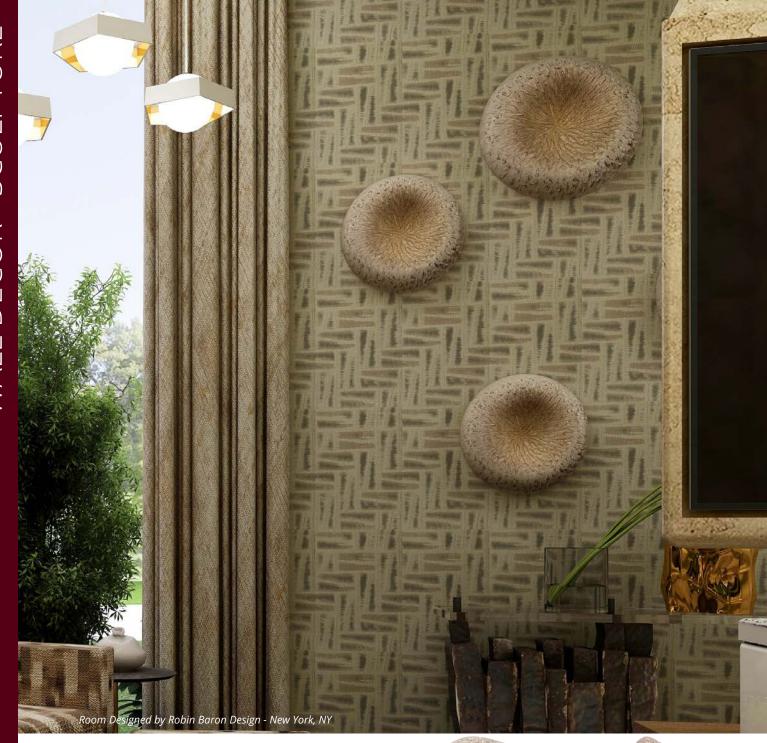

Amorphic Wall Decor #41054 12"w x 12"h x 2½"d Metallic Silver Aluminum

Nazila Parast's Home Designed by Black Orchid Interiors - Aliso Viejo, CA

Lunar Wall Plate #41046 (Left) 16" Diameter x 2½"d Moon Rock Texture Aluminum