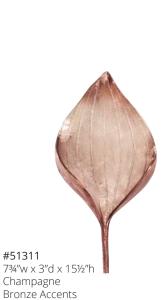

#51311

Aluminum

#51312 12"w x 3½"d x 22"h Champagne Bronze Accents Aluminum

**#12152 (Left)** 14" x 7" x 5"h Bright Nickel Resin

#12151 16" x 9" x 6"h Pewter Resin

#52035 6½"w x 1"d x 4¾"h Bright Silver Metal