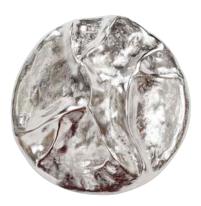

Embracing the Industrial trend, our Callisto Wall Sculpture features metal bars and spheres assembled in a round frame.

Callisto Wall Décor #19124 34" Diameter x 4"d Abstract Metal Work Iron

Amorphic Wall Decor #41055 15¾"w x 15¾"h x 3¼"d Metallic Silver Aluminum