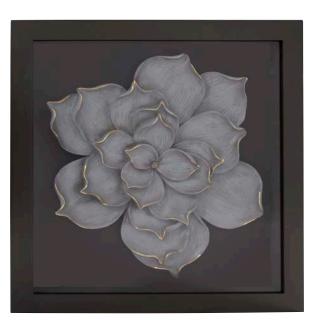

Magnolia Flower Wall Art #60043 26" x 26" x 3" Gray Dimensional Flower Black Wood Frame

The great thing about art is that inspiration can be found everywhere. In a recent visit to London, the beautiful tile work in the Hyde Park tube station caught my eye. I brought that vision back and created Topstitch Tiled Wall Art.