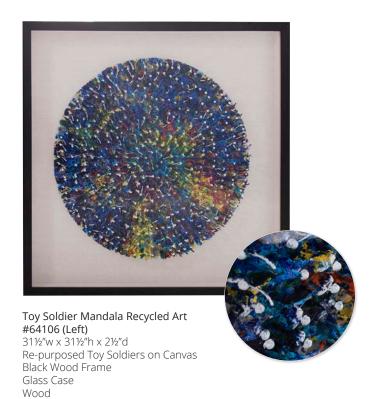

Art is in the eye of the beholder, or so the quote goes. We re-purposed common everyday objects into a fun sunburst creating extraordinary works of art!

Colored Pencil Shadowbox Art #64094 23¾"w x 23¾"h x 2½"d Colored Pencils in Starburst on Canvas Black Wood Frame Glass Case Wood