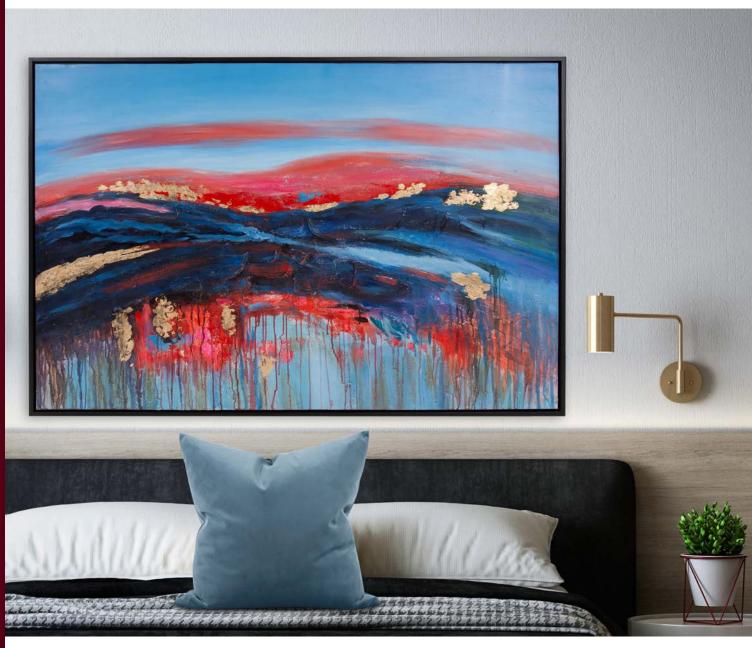

7 61½" x 41½" x 1¾" Gallery Wrapped Hand Painted Canvas Black Wood Floating Frame

As I walked through the mist covered botanical gardens, I came upon a water lily covered pond. The rising sun had yet to burn off the morning mist that partially covered the foot bridge that spanned across the water. The bridge seemed to mysteriously disappear into the mist.



The Highlands Original Canvas Art #92312 61½"w x 61½"h x 1¾"d Gallery Wrapped Hand Painted Canvas Gold Leaf Wood Floating Frame One day while walking through Central Park, I came upon a section of broken sidewalk. As I grumbled about the state of disrepair, I noticed a few single poppy plants had sprouted through the cracks, one proudly in bloom! I walked away with a smile on my face thinking that the beauty of nature is everywhere.



Red Moon Original Canvas Art #92329 64¾" x 41¾" x 1¾" Gallery Wrapped Hand Painted Canvas Black Wood Floating Frame





Flash of Colour Hand Painted Original Art #92309 511/2" x 511/2" x 11/2" Callery Wrapped Hand Painted Canvas Black Wood Floating Frame

Color is how most of us express our passion in life. Bright rich colors of "Flash of Colour" represent a love of life and the pursuit of love.



Floral Cascade Original Canvas Art #92317  $4934'' \times 7334'' \times 134''$ 

49¾" x 73¾" x 1¾"
Gallery Wrapped Hand Painted Canvas
Black Wood Floating Frame



Tranquil Bouquet Original Art #92337 411½" x 611½" x 134" Gallery Wrapped Hand Painted Canvas Gold Leaf Wood Floating Frame

Every morning we would go to the garden to take advantage of the abundance of blooms it had to offer. Our