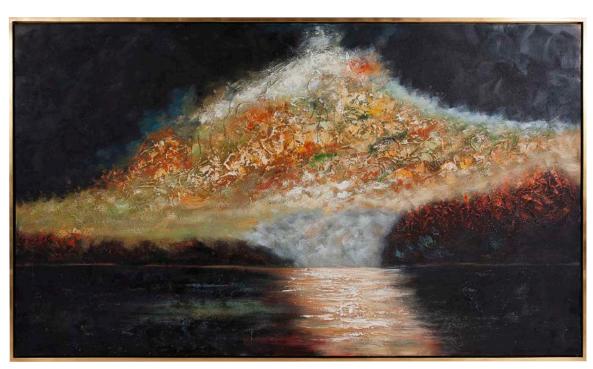

We invite you to browse the following pages to experience our Wall Decor collection for 2021 and the inspiration behind them.

One evening on my travels to Ireland, I was awe struck by the sunset off the coast. As the sun lowered, the lush green of the hills took a bow to the gold and amber sky as it took center stage.

Stormy Clouds Original Canvas Art #92313 73½" x 43½" x 1¾" Gallery Wrapped Hand Painted Canvas Gold Leaf Wood Floating Frame

All finishes are hand applied making each product unique. Actual finish may vary from photo.