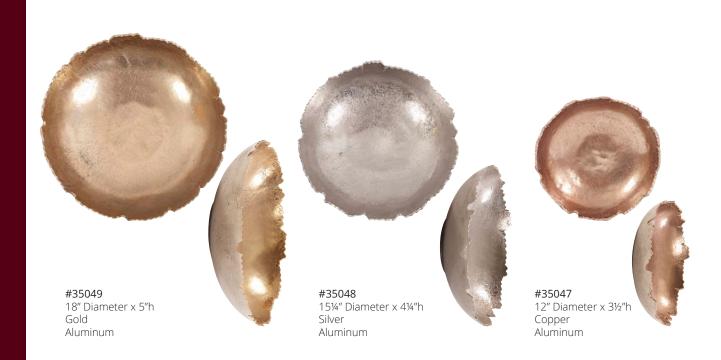

Amorphic Wall Decor #41054 12"w x 12"h x 2½"d Metallic Silver Aluminum

Nazila Parast's Home Designed by Black Orchid Interiors - Aliso Viejo, CA

Lunar Wall Plate #41046 (Left) 16" Diameter x 2½"d Moon Rock Texture Aluminum

Lunar Wall Plate #41047 (Left) 24" Diameter x 3½"d Moon Rock Texture Aluminum

All finishes are hand applied making each product unique. Actual finish may vary from photo.

| ITEM  | PAGE | ITEM  | PAGE | ITEM  | PAGE |
|-------|------|-------|------|-------|------|
| 12151 | 90   | 64118 | 67   | 92337 | 20   |
| _     | 90   | 64119 | 70   | 92338 | 42   |
|       | 91   | 69065 | 53   | 92339 | 42   |
|       | 91   | 69066 | 47   |       | 43   |
| 12173 | 91   | 69067 | 47   | 32340 | 45   |
|       |      |       |      |       |      |
| 12286 | 89   | 69068 | 44   |       |      |
| 19124 | 95   | 69069 | 48   |       |      |
| 19137 | 25   | 69070 | 48   |       |      |
| 19145 | 82   | 74010 | 29   |       |      |
| 34092 | 96   | 92230 | 54   |       |      |
| 34114 | 96   | 92231 | 54   |       |      |
| 34146 | 96   | 92232 | 54   |       |      |
| 35029 | 85   | 92233 | 54   |       |      |
| 35031 | 85   | 92234 | 47   |       |      |
| 35047 | 86   | 92237 | 57   |       |      |
| 35048 | 86   | 92248 | 63   |       |      |
| 35049 | 86   | 92249 | 59   |       |      |
| 35077 | 93   | 92251 | 26   |       |      |
| 35087 | 85   | 92252 | 24   |       |      |
| 35088 | 85   | 92253 | 61   |       |      |
| 35089 | 92   | 92254 | 45   |       |      |
| 35090 | 92   | 92255 | 34   |       |      |
| 35104 | 86   | 92258 | 24   |       |      |
| 35105 | 86   | 92263 | 28   |       |      |
| 37154 | 83   | 92273 | 32   |       |      |
| 41029 | 99   | 92274 | 12   |       |      |
| 41030 | 99   | 92278 | 46   |       |      |
| 41046 | 99   | 92283 | 35   |       |      |
| 41047 | 99   | 92286 | 61   |       |      |
| 41054 | 96   | 92287 | 33   |       |      |
| 41055 | 96   | 92288 | 62   |       |      |
| 51004 | 95   | 92292 | 53   |       |      |
| 51005 | 95   | 92298 | 40   |       |      |
| 51006 | 95   | 92300 | 51   |       |      |
| 51025 | 84   | 92301 | 25   |       |      |
| 51026 | 84   | 92303 | 39   |       |      |
| 51311 | 89   | 92305 | 50   |       |      |
| 51312 | 89   | 92307 | 14   |       |      |
| 51313 | 89   | 92308 | 37   |       |      |
| 52035 | 90   | 92309 | 18   |       |      |
| 60043 | 68   | 92310 | 30   |       |      |
|       | 68   | 92311 | 38   |       |      |
|       | 68   | 92312 | 15   |       |      |
| 60049 |      | 92313 | 10   |       |      |
|       | 72   | 92317 | 19   |       |      |
|       | 72   | 92319 | 40   |       |      |
|       | 73   | 92322 | 36   |       |      |
|       | 75   | 92323 | 17   |       |      |
|       | 74   | 92325 | 44   |       |      |
|       | 71   | 92326 | 52   |       |      |
|       | 77   | 92327 | 22   |       |      |
|       | 78   | 92329 | 16   |       |      |
|       | 79   | 92330 | 23   |       |      |
|       | 77   | 92331 | 13   |       |      |
|       | 77   | 92332 | 58   |       |      |
|       | 71   | 92333 | 31   |       |      |
|       | 75   | 92334 |      |       |      |
|       | 75   | 92335 | 49   |       |      |
| 64115 | 72   | 92336 | 21   |       |      |
|       |      |       |      |       |      |