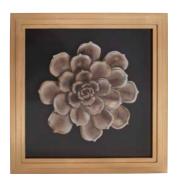

## FRAMED WALL ART

Sometimes art comes in the form of structural objects with dimension. We have put these into frames to create unique conversation pieces.

Camellia Flower Wall Art #60046 13" x 13" x 2½" Gold Dimensional Flower Gold Wood Frame