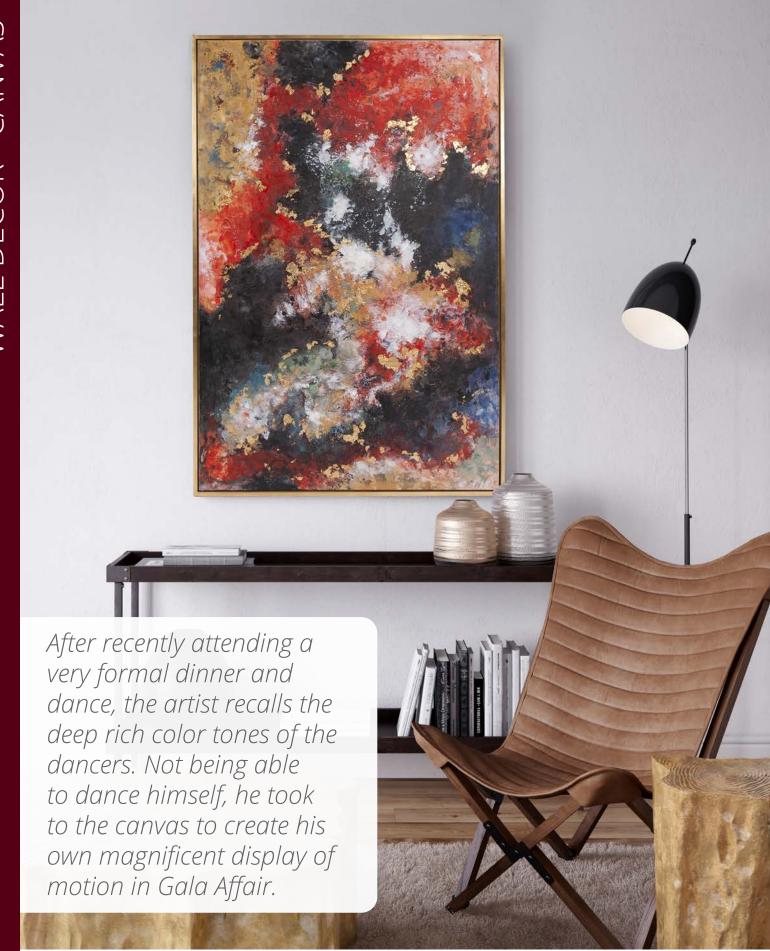

Mesmerized by two dancers preforming the tango, deep hues of red, blue, yellows, and golds came to mind.

Flamenco Dancer Hand Painted Original Art #92322 51½" x 51½" x 1¾" Gallery Wrapped Hand Painted Canvas Black Wood Floating Frame

The movements of dancers and how they use their bodies and costumes to convey a story completely mesmerized me. As I sat in a darkened Theatre, I began to create an abstract version of the production as seen here in Flamenco Dancer.