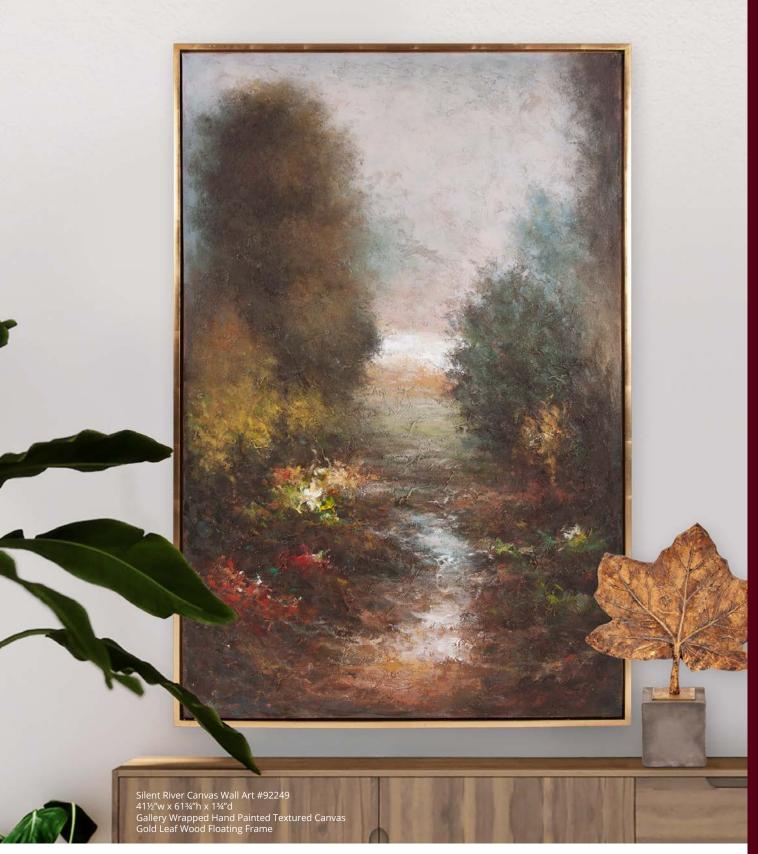

Topstitch Tiled Wall Art #64109 19¾4"w x 19¾"h x 2½"d Dimensional Tile Art Black Wood Frame Glass Case Wood & Tile

Geometric designs have for centuries influenced design. And this work of art is no exception! Simple materials like paper has been cut into small squares and arranged into an abstract globe design that wows the eye.