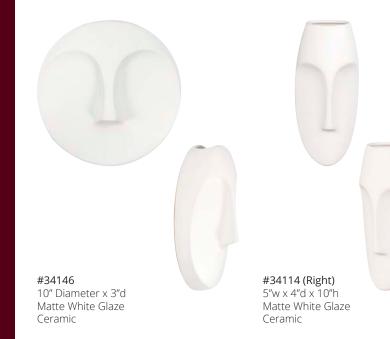

inum





#51312 12"w x 3½"d x 22"h Champagne Bronze Accents Aluminum





**#12152 (Left)** 14" x 7" x 5"h Bright Nickel Resin



#12151 16" x 9" x 6"h Pewter Resin





#52035 6½"w x 1"d x 4¾"h Bright Silver Metal





#12172 11" x 12" x 2" Deep Pewter Resin



#12173 16" x 15" x 2" Deep Pewter Resin



#12174 19" x 19" x 2½" Deep Pewter Resin







All finishes are hand applied making each product unique. Actual finish may vary from photo.



Embracing the Industrial trend, our Callisto Wall Sculpture features metal bars and spheres assembled in a round frame.



Callisto Wall Décor #19124 34" Diameter x 4"d Abstract Metal Work Iron





Amorphic Wall Decor #41055 15¾"w x 15¾"h x 3¼"d Metallic Silver Aluminum



Amorphic Wall Decor #41054 12"w x 12"h x 2½"d Metallic Silver Aluminum









Nazila Parast's Home Designed by Black Orchid Interiors - Aliso Viejo, CA





Lunar Wall Plate #41046 (Left) 16" Diameter x 2½"d Moon Rock Texture Aluminum



Lunar Wall Plate #41047 (Left) 24" Diameter x 3½"d Moon Rock Texture Aluminum



All finishes are hand applied making each product unique. Actual finish may vary from photo.

| ITEM  | PAGE | ITEM  | PAGE | ITEM  | PAGE |
|-------|------|-------|------|-------|------|
| 12151 | 90   | 64118 | 67   | 92337 | 20   |
| _     | 90   | 64119 | 70   | 92338 | 42   |
|       | 91   | 69065 | 53   | 92339 | 42   |
|       | 91   | 69066 | 47   |       | 43   |
| 12173 | 91   | 69067 | 47   | 32340 | 45   |
|       |      |       |      |       |      |
| 12286 | 89   | 69068 | 44   |       |      |
| 19124 | 95   | 69069 | 48   |