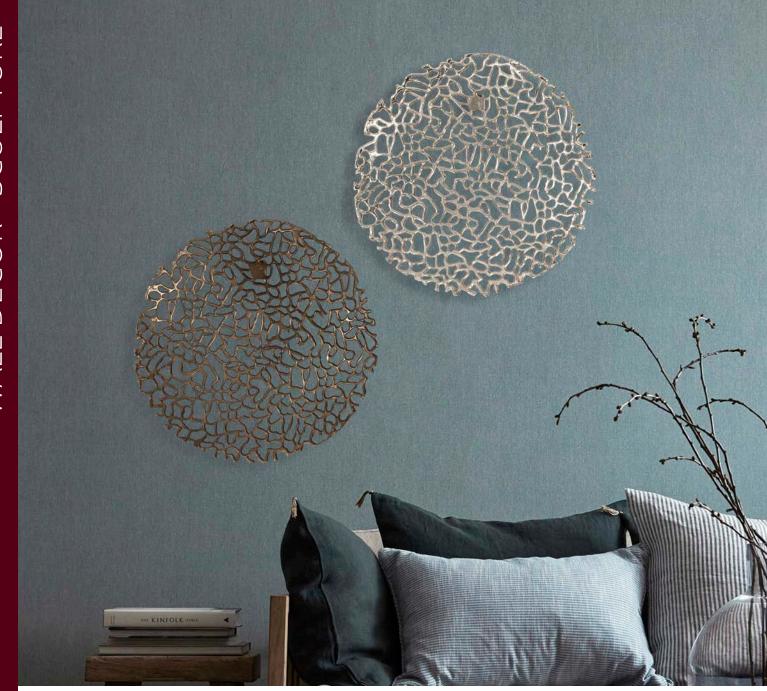

Embracing the Industrial trend, our Callisto Wall Sculpture features metal bars and spheres assembled in a round frame.

Callisto Wall Décor #19124 34" Diameter x 4"d Abstract Metal Work Iron

Amorphic Wall Decor #41055 15¾"w x 15¾"h x 3¼"d Metallic Silver Aluminum

Amorphic Wall Decor #41054 12"w x 12"h x 2½"d Metallic Silver Aluminum

Nazila Parast's Home Designed by Black Orchid Interiors - Aliso Viejo, CA

Lunar Wall Plate #41046 (Left) 16" Diameter x 2½"d Moon Rock Texture Aluminum