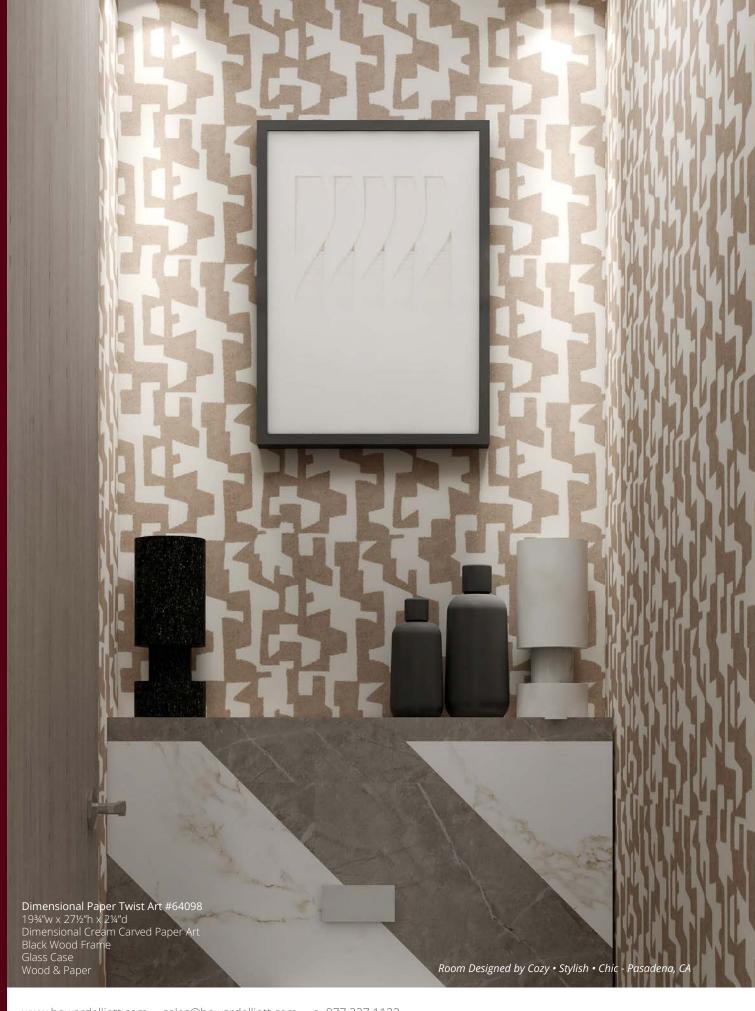

Dimensional Wood Mandala Wall Art #64115 19%" x 19%" x 2" Wood Design Black Wood Frame

Dimensional Paper Squares Art #64097 19¾"w x 27½"h x 2¼"d Dimensional Cream Carved Paper Art Black Wood Frame Glass Case Wood & Paper