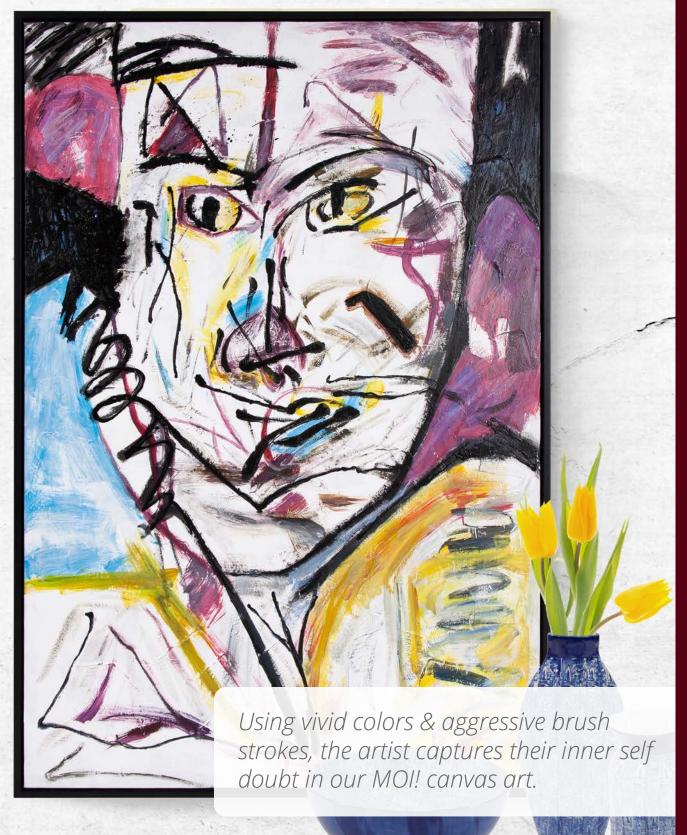

Moi! Canvas Wall Art #92254 41½"w x 61¾"h x 1¾"d Gallery Wrapped Hand Painted Canvas Black Wood Floating Frame

Black & White Test Canvas Art #92278 51½"w x 73¾"h x 1¾"d Gallery Wrapped Hand Painted Canvas Silver Leaf Wood Floating Frame