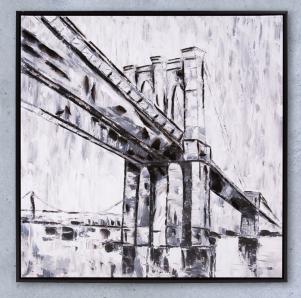

Tribourough Bridge Canvas Art #69069 31½" x 31½" x 2" Monochrome Print Accented with Glossy Paint Canvas Brooklyn Bridge Canvas Art #69070 31½" × 31½" × 2" Monochrome Print Accented with Glossy Paint Canvas