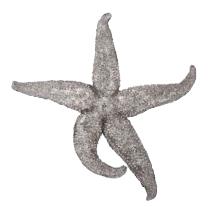

## SCULPTURE WALL ART

Sculptures add interesting conversation pieces for any decor. These will create interest for your wall.

Andro Wall Art #19145 30" Diameter x 2¾" Alternating Gold & Black Iron Discs

Inspired by metal shields of the past, our new hand forged Andro Wall decor adds a modern twist to the traditional shield design.

#37154 20" x 20" x 1" Bark Textured Champagne Set of 2 Wood

All finishes are hand applied making each product unique. Actual finish may vary from photo.