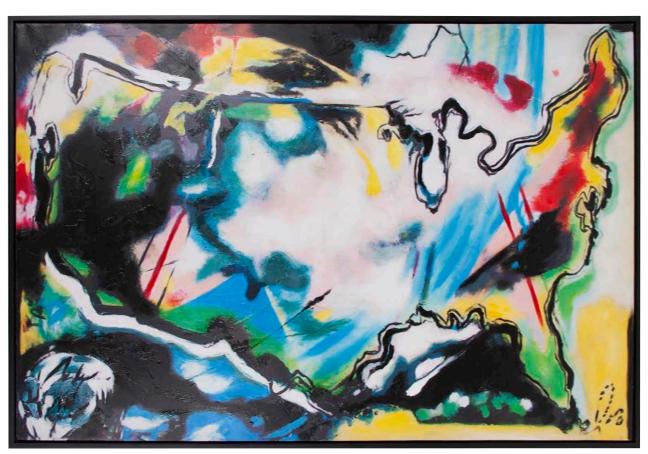

Sometimes inspiration is blocked by one thing or another. This representation of the artist's mind is to allow each person to see something different that inspires them.

61½"w x 61½"h x 1¾"d Gallery Wrapped Hand Painted Canvas Black Wood Floating Frame

balance work and home. Fast Paced Life Canvas Art #92287

The ability to let your mind open, while keeping all distractions out, creates the flow; memories of favorite locations and moments creates the color.