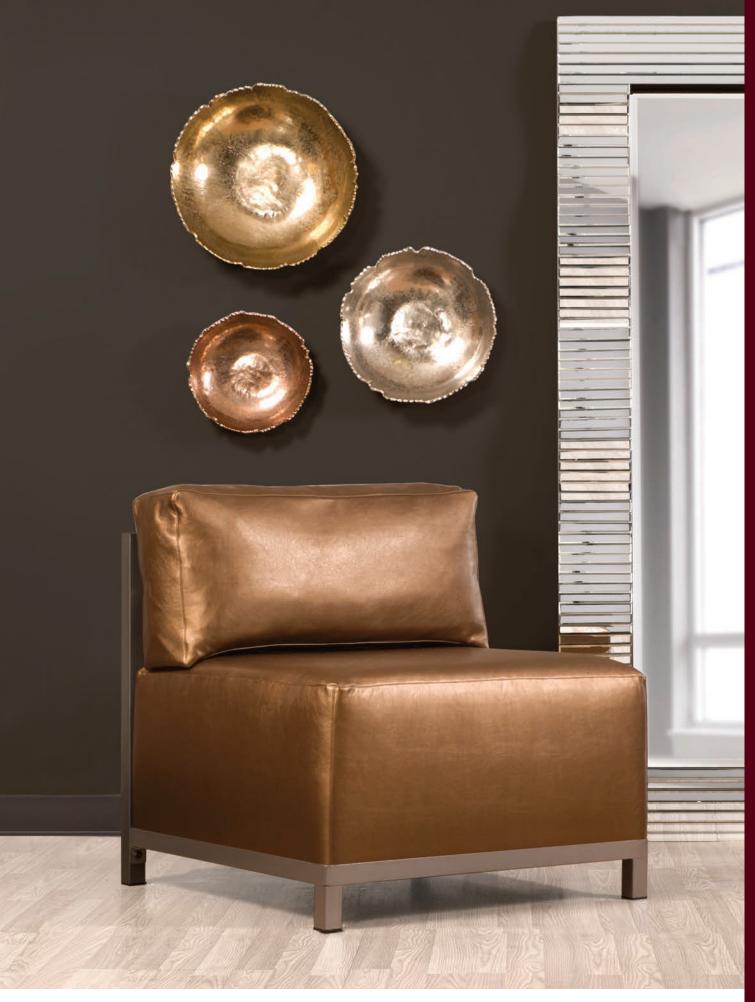

Embracing the Industrial trend, our Callisto Wall Sculpture features metal bars and spheres assembled in a round frame.

Callisto Wall Décor #19124 34" Diameter x 4"d Abstract Metal Work Iron

Amorphic Wall Decor #41055 15¾"w x 15¾"h x 3¼"d Metallic Silver Aluminum

Amorphic Wall Decor #41054 12"w x 12"h x 2½"d Metallic Silver Aluminum

Nazila Parast's Home Designed by Black Orchid Interiors - Aliso Viejo, CA

Lunar Wall Plate #41046 (Left) 16" Diameter x 2½"d Moon Rock Texture Aluminum