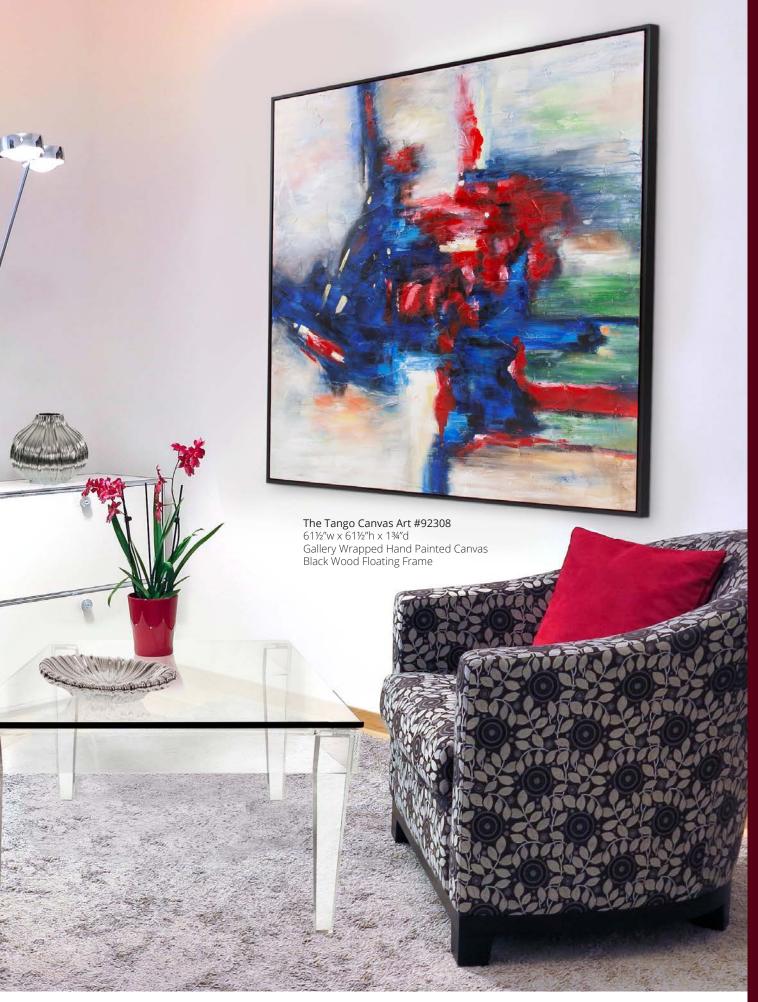

Mesmerized by two dancers preforming the tango, deep hues of red, blue, yellows, and golds came to mind.

Flamenco Dancer Hand Painted Original Art #92322 51½" x 51½" x 1¾" Gallery Wrapped Hand Painted Canvas Black Wood Floating Frame

The movements of dancers and how they use their bodies and costumes to convey a story completely mesmerized me. As I sat in a darkened Theatre, I began to create an abstract version of the production as seen here in Flamenco Dancer.