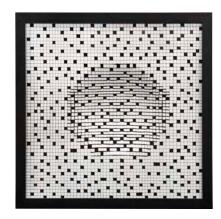

Topstitch Tiled Wall Art #64109 19¾4"w x 19¾"h x 2½"d Dimensional Tile Art Black Wood Frame Glass Case Wood & Tile

Geometric designs have for centuries influenced design. And this work of art is no exception! Simple materials like paper has been cut into small squares and arranged into an abstract globe design that wows the eye.