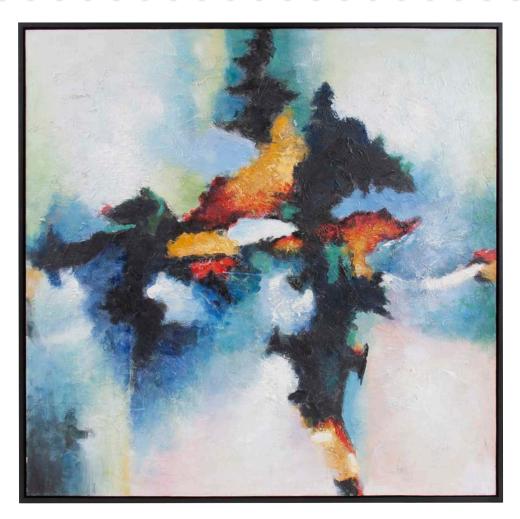

Sometimes inspiration is blocked by one thing or another. This representation of the artist's mind is to allow each person to see something different that inspires them.

61½"w x 61½"h x 1¾"d Gallery Wrapped Hand Painted Canvas Black Wood Floating Frame

balance work and home. Fast Paced Life Canvas Art #92287

The ability to let your mind open, while keeping all distractions out, creates the flow; memories of favorite locations and moments creates the color.