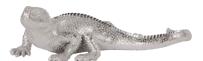

#35104 18" x 18" x 2" Gold Aluminum

All finishes are hand applied making each product unique. Actual finish may vary from photo.

Lizard Wall Décor #12286 (Left) 13"w x 5½"d x 2¼"h Gold Polyresin

Capturing inspirations from the animal world is something that can enliven any decor. And our Golden Lizard Figure is no exception.