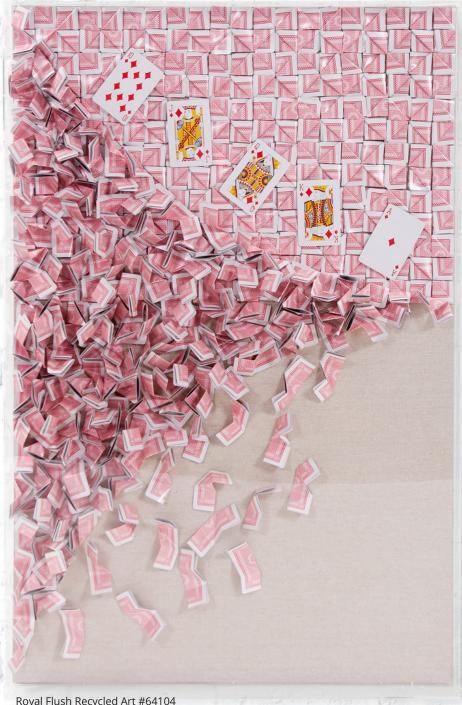

Abstract Chrysanthemum Art #64101 31½"w x 31½"h x 3"d Dimensional Blue, Green & Gold Paper Art Black Wood Frame Glass Case Wood & Paper

Royal Flush Recycled Art #64104 23¾"w x 35½"h x 3¼"d Origami Playing Cards on Canvas Acrylic Case Wood