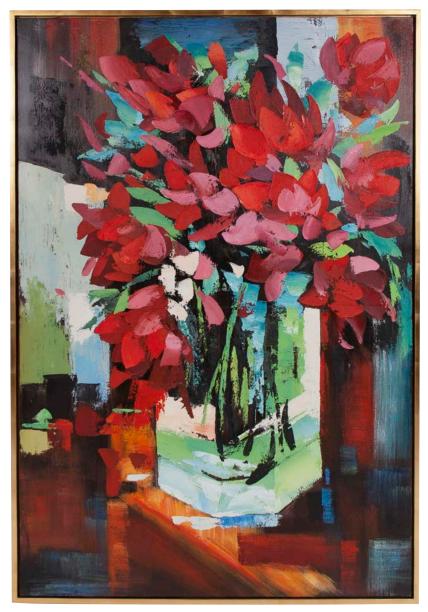

Every morning we would go to the garden to take advantage of the abundance of blooms it had to offer. Our entryway would then receive a large airy arrangement for everyone to enjoy.

Red Tulips In Vase Original Canvas Art #92336 41½" x 61½" x 1¾" Gallery Wrapped Hand Painted Canvas Gold Leaf Wood Floating Frame