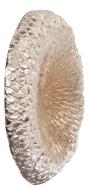

Embracing the Industrial trend, our Callisto Wall Sculpture features metal bars and spheres assembled in a round frame.

Callisto Wall Décor #19124 34" Diameter x 4"d Abstract Metal Work Iron

Amorphic Wall Decor #41055 15¾"w x 15¾"h x 3¼"d Metallic Silver Aluminum