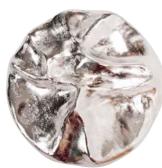

Amorphic Wall Decor #41054 12"w x 12"h x 2½"d Metallic Silver Aluminum

Nazila Parast's Home Designed by Black Orchid Interiors - Aliso Viejo, CA

Lunar Wall Plate #41046 (Left) 16" Diameter x 2½"d Moon Rock Texture Aluminum