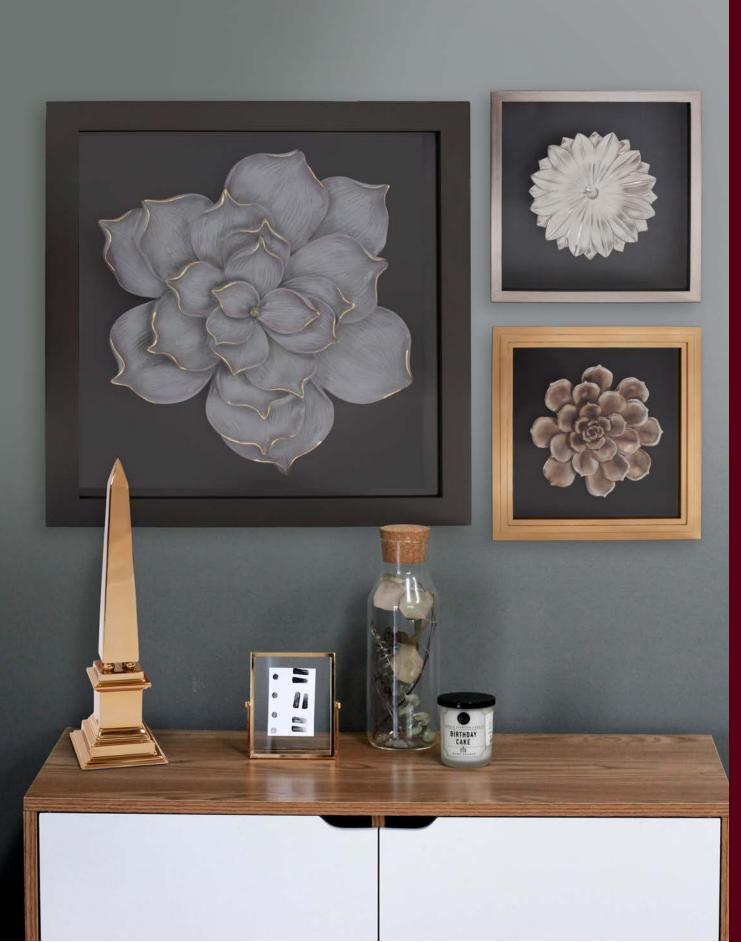

## FRAMED WALL ART

Sometimes art comes in the form of structural objects with dimension. We have put these into frames to create unique conversation pieces.

Camellia Flower Wall Art #60046 13" x 13" x 2½" Gold Dimensional Flower Gold Wood Frame

Lotus Flower Wall Art #60047 13" x 13" x 2½" Silver Dimensional Flower Silver Wood Frame

For centuries the art of creating curio boxes of intriguing objects has been practiced. The translation of these curio boxes have been raised to a new art form & are important elements in a room's design.

Magnolia Flower Wall Art #60043 26" x 26" x 3" Gray Dimensional Flower Black Wood Frame

The great thing about art is that inspiration can be found everywhere. In a recent visit to London, the beautiful tile work in the Hyde Park tube station caught my eye. I brought that vision back and created Topstitch Tiled Wall Art.