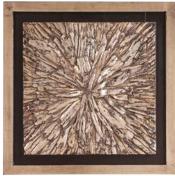

Stormy Clouds Original Canvas Art #92313 73½" x 43½" x 1¾" Gallery Wrapped Hand Painted Canvas Gold Leaf Wood Floating Frame

All finishes are hand applied making each product unique. Actual finish may vary from photo.