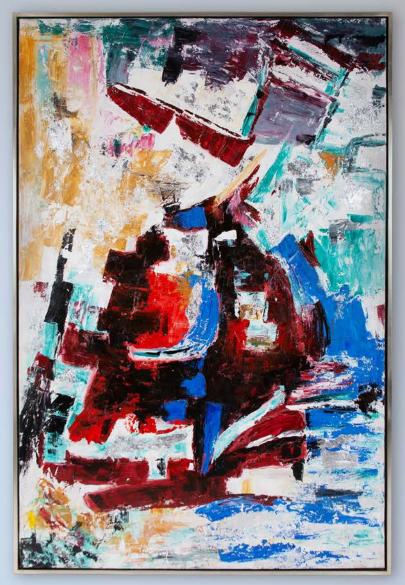

A piece of metal machinery left out in the elements to weather and patina became the muse for this abstract piece. The many years of layered paint starts to erode away and create a wonderful texture and blend of colors.

Corner Abstract Original Art #92326 49¾" x 73½" x 1¾" Gallery Wrapped Hand Painted Canvas Black Wood Floating Frame

Corner Abstract started out as an exercise in textures on a previously used canvas. Slowly as I added the

textures, my hand started adding other colors that better defined the textures.

An Abstract Study 1 #69065 36¼" x 36¼" x 2" Abstract Print Accented with Glossy Paint Polystyrene & Canvas

Bold colors were used as the backdrop of this image that also features simply line drawings.
Inspired by the tribal fabrics that were on show at the Indian Museum in Chicago.