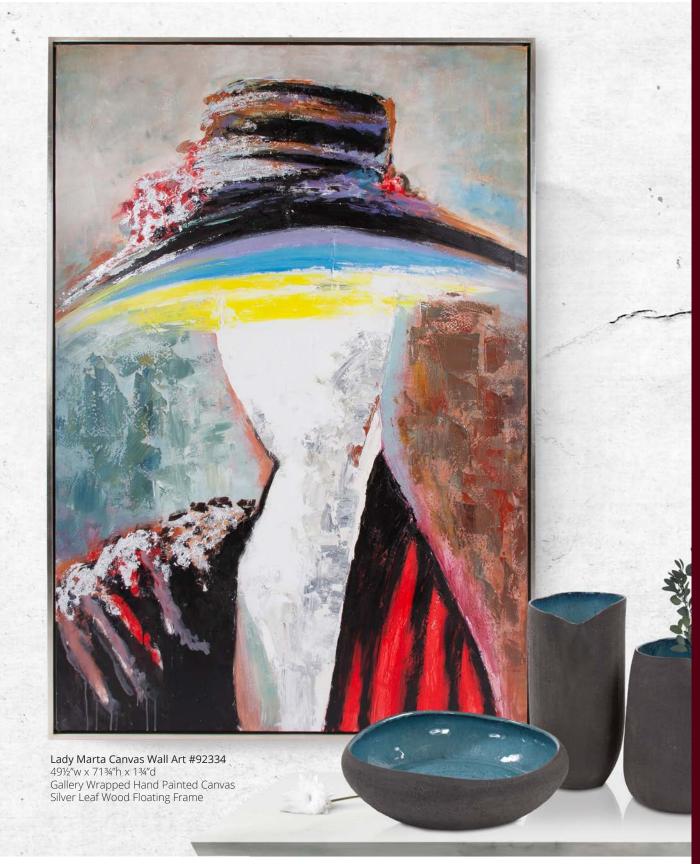

The Sword of Avignon Original Canvas Art #92319

41½"w x 49¾"h x 1¾"d Gallery Wrapped Hand Painted Canvas Black Wood Floating Frame I was always mesmerized by watching my grandmother prepare to go to meet her lady friends for their famous luncheons donned in their finest hats.