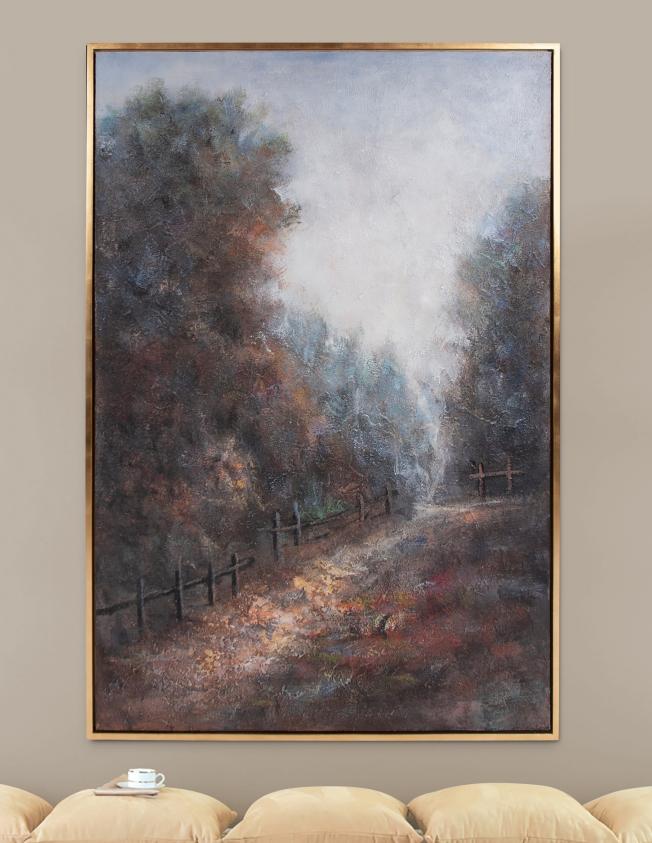

Wrapped Hand Painted Canvas Black Wood Floating Frame



Ballare Canvas Wall Art #92231 41½"w x 41½"h x 1¾"d Gallery Wrapped Hand Painted Canvas Black Wood Floating Frame



Ballare Canvas Wall Art #92230 (Right) 41½"w x 41½"h x 1¾"d Gallery Wrapped Hand Painted Canvas Black Wood Floating Frame

Techniques using brush strokes & expert shadowing are showcased by hand painted metallic gold leaf on bold backgrounds creating this intriguing abstract art grouping.



Ballare Canvas Wall Art #92233 41½"w x 41½"h x 1¾"d Gallery Wrapped Hand Painted Canvas White Wood Floating Frame



Ballare Canvas Wall Art #92232 41½"w x 41½"h x 1¾"d Gallery Wrapped Hand Painted Canvas White Wood Floating Frame



All finishes are hand applied making each product unique. Actual finish may vary from photo.









41½" x 61½" x 1¾" Gallery Wrapped Hand Painted Canvas Gold Leaf Wood Floating Frame During my childhood summers at the family farm, I was given a bag to collect anything I found interesting. Later, I held a show & tell session of my findings.

The deep rich colors of this landscape interpretation bring back fond memories of summers spent at a country retreat.





In this depiction of an Arizona Sunset, you can almost feel the desert heat rising from the sands culminating in that colorful glow found nowhere but in the southwest.



Arizona Sunset Canvas Wall Art #92253 41½"w x 61¾"h x 1¾"d Gallery Wrapped Hand Painted Textured Canvas Black Wood Floating Frame

The vibrancy of red mixed with the softer hues of green, evokes a memory of many holidays spent in the flower industry creating