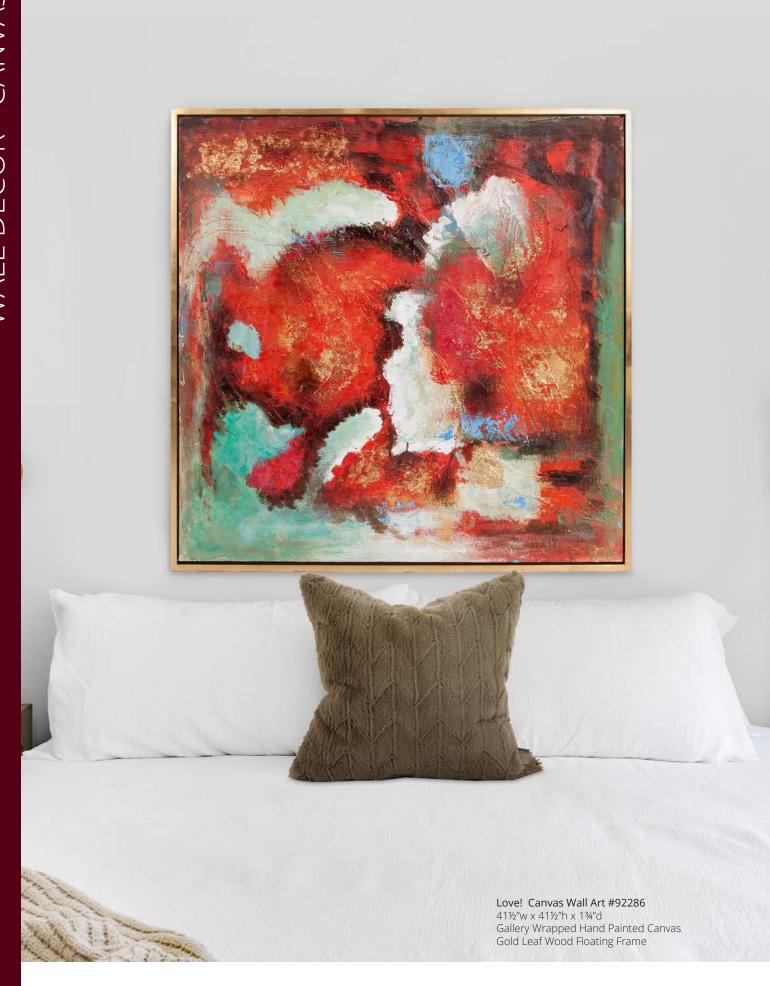

Arizona Sunset Canvas Wall Art #92253 41½"w x 61¾"h x 1¾"d Gallery Wrapped Hand Painted Textured Canvas Black Wood Floating Frame

The vibrancy of red mixed with the softer hues of green, evokes a memory of many holidays spent in the flower industry creating bouquets to express someone's "Love!" for another.