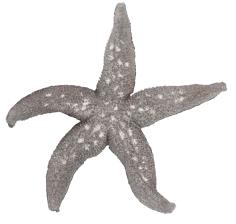

## SCULPTURE WALL ART

Sculptures add interesting conversation pieces for any decor. These will create interest for your wall.

Andro Wall Art #19145 30" Diameter x 2¾" Alternating Gold & Black Iron Discs

Inspired by metal shields of the past, our new hand forged Andro Wall decor adds a modern twist to the traditional shield design.

#37154 20" x 20" x 1" Bark Textured Champagne Set of 2 Wood

All finishes are hand applied making each product unique. Actual finish may vary from photo.