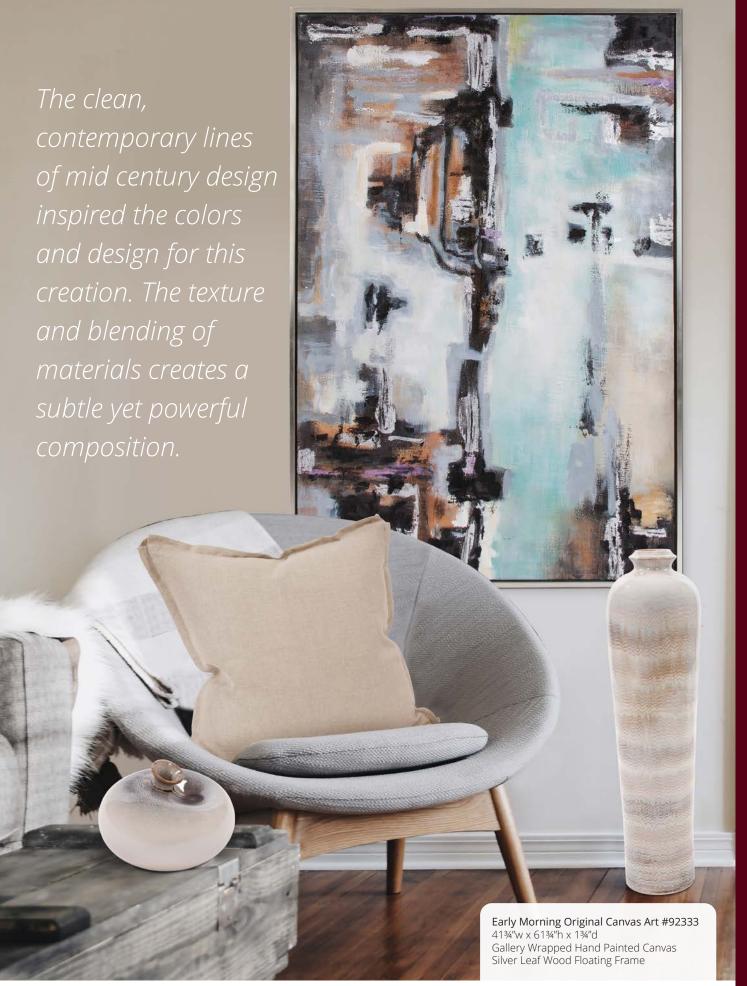

the sea in our Caribbean Sea Life.



Ocean Wave Canvas Wall Art Left #92263 Right #92264 31¾"w x 51¾"h x 1¾"d Gallery Wrapped Hand Painted Canvas Black Wood Floating Frame

The rich tones of turquoise and teal combine to create a tranquil state of mind in our Ocean Waves Hand Painted Canvas Wall Art. Tranquil ocean pools are filled with the wonders of algae and sea life depicted in abstract forms in metallic gold leaf.



Melange Canvas Wall Art #74010 40" x 50" x 1½" Gallery Wrapped Hand Painted Canvas Gold Leaf Accents



Under The Bridge Original Canvas Art #92310

43½" x 61¾" x 1¾" Gallery Wrapped Hand Painted Canvas Black Wood Floating Frame After hours of watching the flow of the rushing river, a pattern began to take shape. That vision was the inspiration for "Under the Bridge".



Sometimes inspiration is blocked by one thing or another. This representation of the artist's mind is to allow each person to see something different that inspires them.





61½"w x 61½"h x 1¾"d Gallery Wrapped Hand Painted Canvas Black Wood Floating Frame

balance work and home. Fast Paced Life Canvas Art #92287



The ability to let your mind open, while keeping all distractions out, creates the flow; memories of favorite locations and moments creates the color.



Mesmerized by two dancers preforming the tango, deep hues of red, blue, yellows, and golds came to mind.



Flamenco Dancer Hand Painted Original Art #92322 51½" x 51½" x 1¾" Gallery Wrapped Hand Painted Canvas Black Wood Floating Frame

The movements of dancers and how they use their bodies and costumes to convey a story c