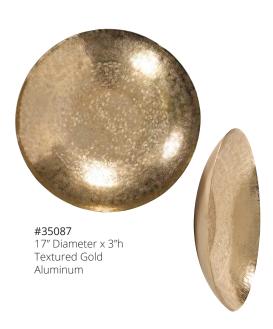

#51025 16" x 16" x 3" Champagne Finish Aluminum

#51026 19" x 20" x 3" Champagne Finish Aluminum

#35029 11¾"h x 6"w x 2"d Gold Aluminum

#35031 20"h x 10"w x 3½"d Silver Aluminum

#35105 24" x 24" x 2" Silver Aluminum