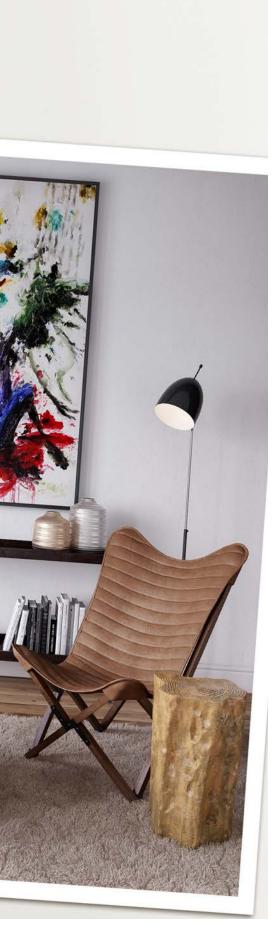

## FRAMED WALL ART

Sometimes art comes in the form of structural objects with dimension. We have put these into frames to create unique conversation pieces.

Camellia Flower Wall Art #60046 13" x 13" x 2½" Gold Dimensional Flower Gold Wood Frame

Lotus Flower Wall Art #60047 13" x 13" x 2½" Silver Dimensional Flower Silver Wood Frame

For centuries the art of creating curio boxes of intriguing objects has been practiced. The translation of these curio boxes have been raised to a new art form & are important elements in a room's design.

## SCULPTURE WALL ART

Sculptures add interesting conversation pieces for any decor. These will create interest for your wall.

Andro Wall Art #19145 30" Diameter x 2¾" Alternating Gold & Black Iron Discs