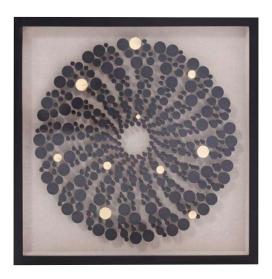

Abstract Paper Globe Shadowbox Art #64100 23¾"w x 23¾"h x 2½"d
Dimensional Paper Art on Gray Background
Black Wood Frame
Glass Case
Wood & Paper

Tee Time Shadowbox Art #64095 23¾"w x 23¾"h x 2½"d Black & Gold Golf Tees on Canvas Black Wood Frame Glass Case Wood