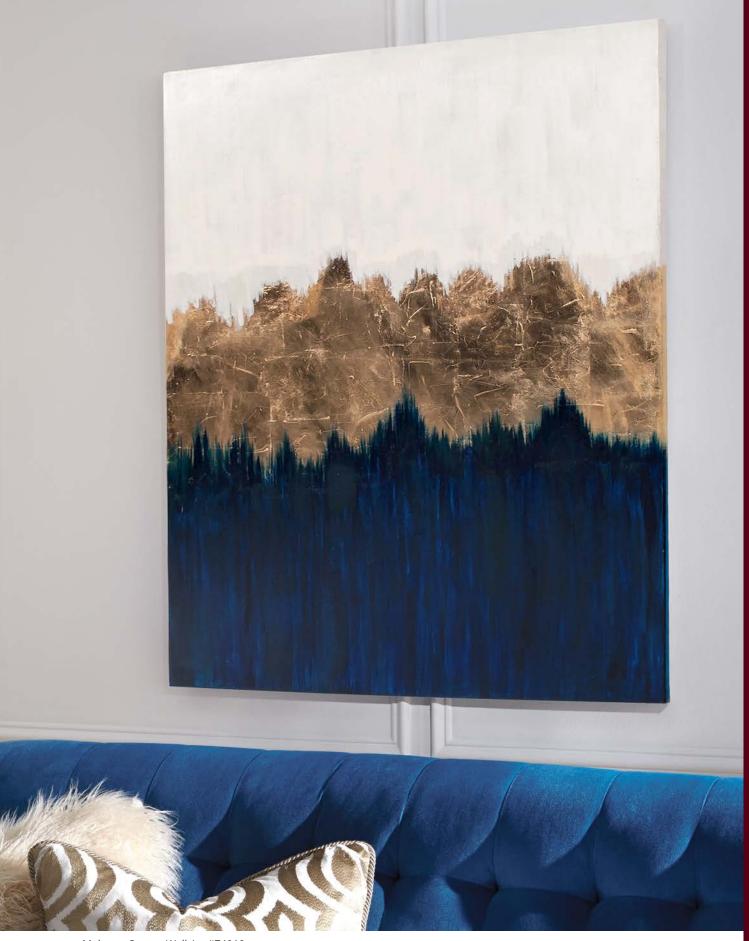

Stormy Clouds Original Canvas Art #92313 73½" x 43½" x 1¾" Gallery Wrapped Hand Painted Canvas Gold Leaf Wood Floating Frame

All finishes are hand applied making each product unique. Actual finish may vary from photo.