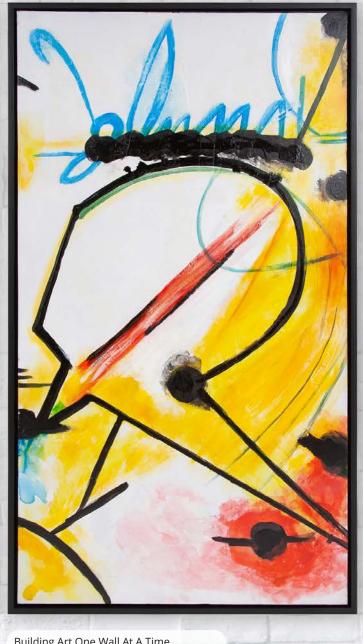

Building Art One Wall At A Time Original Canvas Art #1 #92338 31¾" x 55¾" x 1¾" Gallery Wrapped Hand Painted Canvas Black Wood Floating Frame

Building Art One Wall At A Time Original Canvas Art #2 #92339 31¾" x 55¾" x 1¾" Gallery Wrapped Hand Painted Canv Black Wood Floating Frame

Building Art One Wall At A Time Original Canvas Art #3 #92340 31¾" x 55¾" x 1¾" Gallery Wrapped Hand Painted Canvas Black Wood Floating Frame

que. Actual finish may vary from photo.

An Abstract Study 4 #69068 30%" x 40%" x 2" Abstract Print Accented with Glossy Paint Polystyrene & Canvas