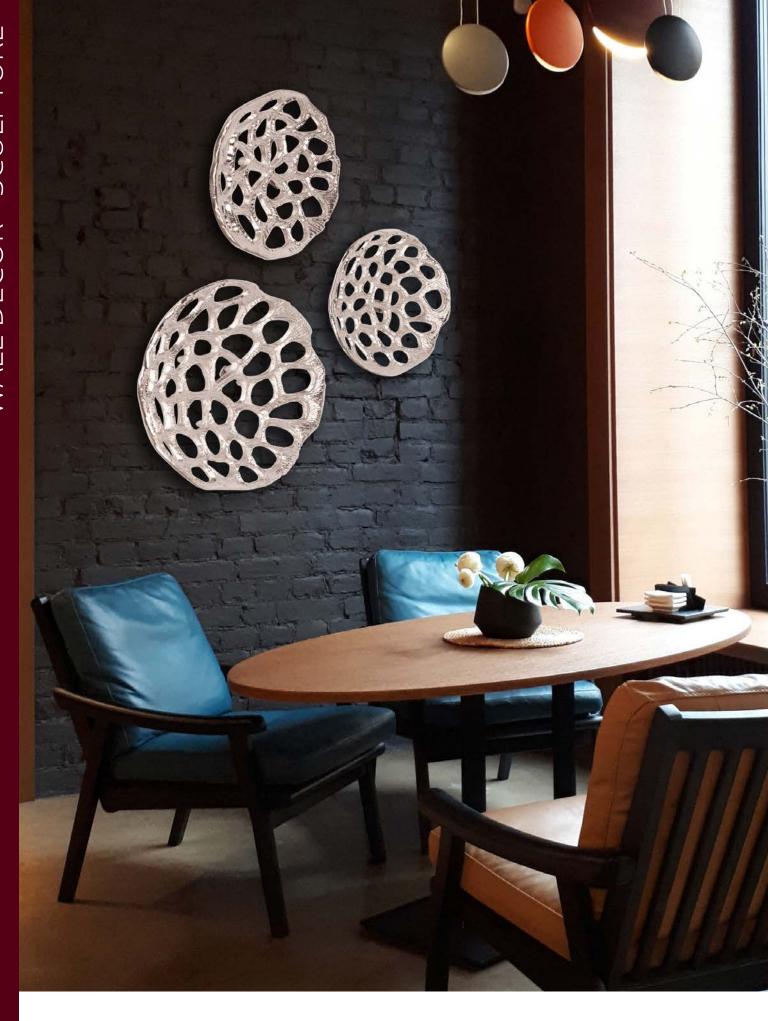

04 18" x 18" x 2" Gold Aluminum





All finishes are hand applied making each product unique. Actual finish may vary from photo.





Lizard Wall Décor #12286 (Left) 13"w x 5½"d x 2¼"h Gold Polyresin



Capturing inspirations from the animal world is something that can enliven any decor. And our Golden Lizard Figure is no exception.



#51311

Aluminum





#51312 12"w x 3½"d x 22"h Champagne Bronze Accents Aluminum





**#12152 (Left)** 14" x 7" x 5"h Bright Nickel Resin



#12151 16" x 9" x 6"h Pewter Resin





#52035 6½"w x 1"d x 4¾"h Bright Silver Metal





#12172 11" x 12" x 2" Deep Pewter Resin



#12173 16" x 15" x 2" Deep Pewter Resin



#12174 19" x 19" x 2½" Deep Pewter Resin







All finishes are hand applied making each product unique. Actual finish may vary from photo.



Embracing the Industrial trend, our Callisto Wall Sculpture features metal bars and spheres assembled in a round frame.



Callisto Wall Décor #19124 34" Diameter x 4"d Abstract Metal Work Iron





Amorphic Wall Decor #41055 15¾"w x 15¾"h x 3¼"d Metallic Silver Aluminum



Amorphic Wall Decor #41054 12"w x 12"h x 2½"d Metallic Silver Aluminum









Nazila Parast's Home Designed by Black Orchid Interiors - Aliso Viejo, CA





Lunar Wall Plate #41046 (Left) 16" Diameter x 2½"d Moon Rock Texture Aluminum



Lunar Wall Plate #41047 (Left) 24" Diameter x 3½"d Moon Rock Texture Aluminum



All finishes are hand applied making each product unique. Actual finish may vary from photo.

| ITEM  | PAGE | ITEM  | PAGE | ITEM  | PAGE |
|-------|------|-------|------|-------|------|
| 12151 | 90