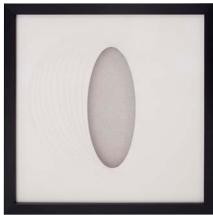

Circle Paper Art #64112 19¾" x 19¾" x 2" White Paper Art Black Wood Frame

Oval Paper Art #64113 19¾" x 19¾" x 2" White Paper Art Black Wood Frame

Mixing materials within a room adds interest and a depth of style that cannot be duplicated.