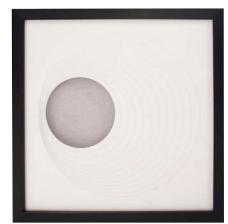

Circle Paper Art #64112 19¾" x 19¾" x 2" White Paper Art Black Wood Frame

Oval Paper Art #64113 19¾" x 19¾" x 2" White Paper Art Black Wood Frame

Mixing materials within a room adds interest and a depth of style that cannot be duplicated.