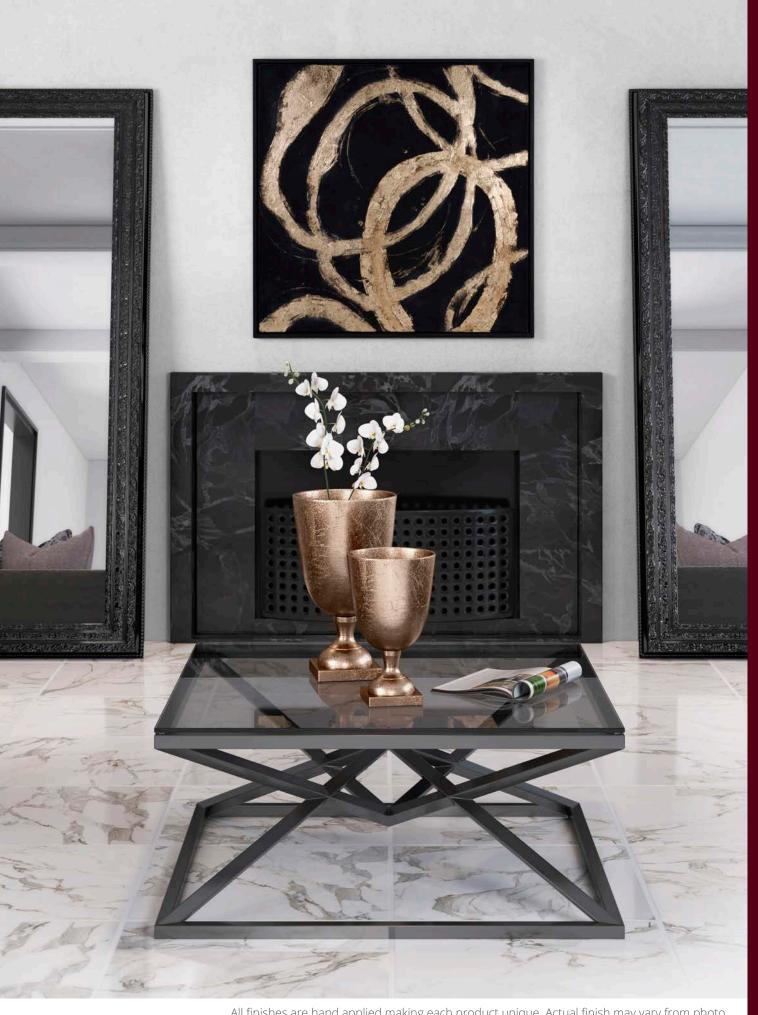

Stormy Clouds Original Canvas Art #92313 73½" x 43½" x 1¾" Gallery Wrapped Hand Painted Canvas Gold Leaf Wood Floating Frame

All finishes are hand applied making each product unique. Actual finish may vary from photo.