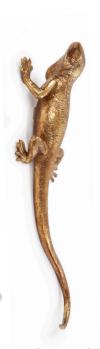

#35104 18" x 18" x 2" Gold Aluminum

All finishes are hand applied making each product unique. Actual finish may vary from photo.

Lizard Wall Décor #12286 (Left) 13"w x 5½"d x 2¼"h Gold Polyresin

Capturing inspirations from the animal world is something that can enliven any decor. And our Golden Lizard Figure is no exception.