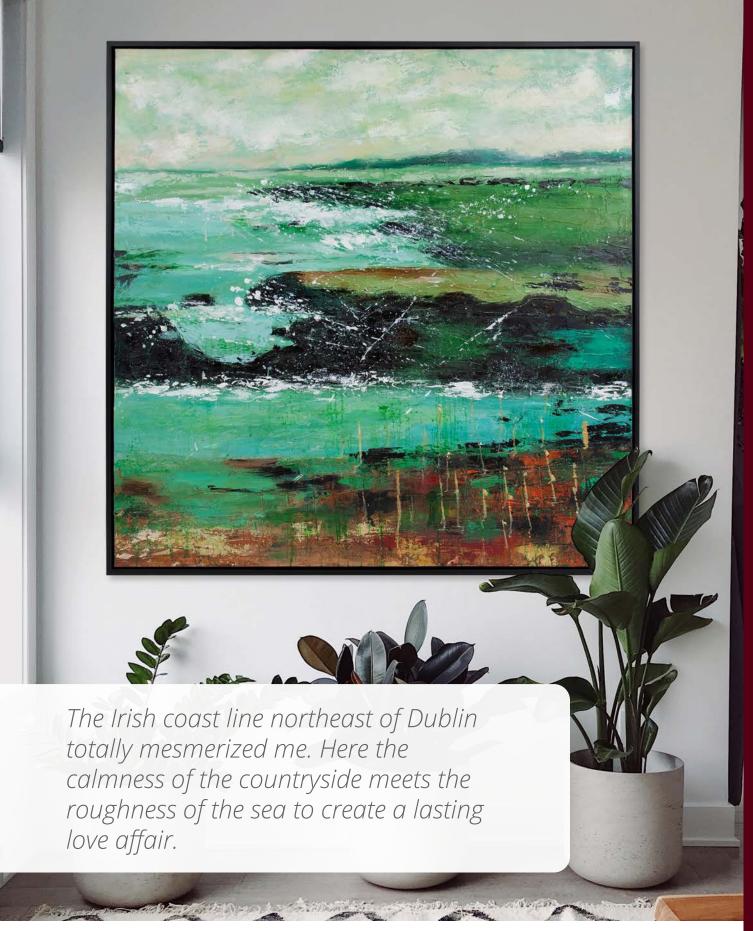

The deep richness of the land paired with the tranquility of the sea come together at the shoreline to celebrate the best qualities of each in our Lush Valley Original Art.

Lush Valley Canvas Art #92327 61¾"w x 51¾"h x 1¾"d Gallery Wrapped Hand Painted Canvas Black Wood Floating Frame

The Irish Shore Original Canvas Art #92330 51¾" x 51¾" x 1¾" Gallery Wrapped Hand Painted Canvas Black Wood Floating Frame Our Blue Iris Art captures the invigorating colors of renewal by offering an abstract glimpse into a budding Spring garden.