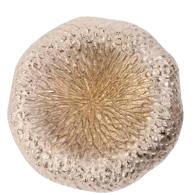

Amorphic Wall Decor #41054 12"w x 12"h x 2½"d Metallic Silver Aluminum

Nazila Parast's Home Designed by Black Orchid Interiors - Aliso Viejo, CA

Lunar Wall Plate #41046 (Left) 16" Diameter x 2½"d Moon Rock Texture Aluminum