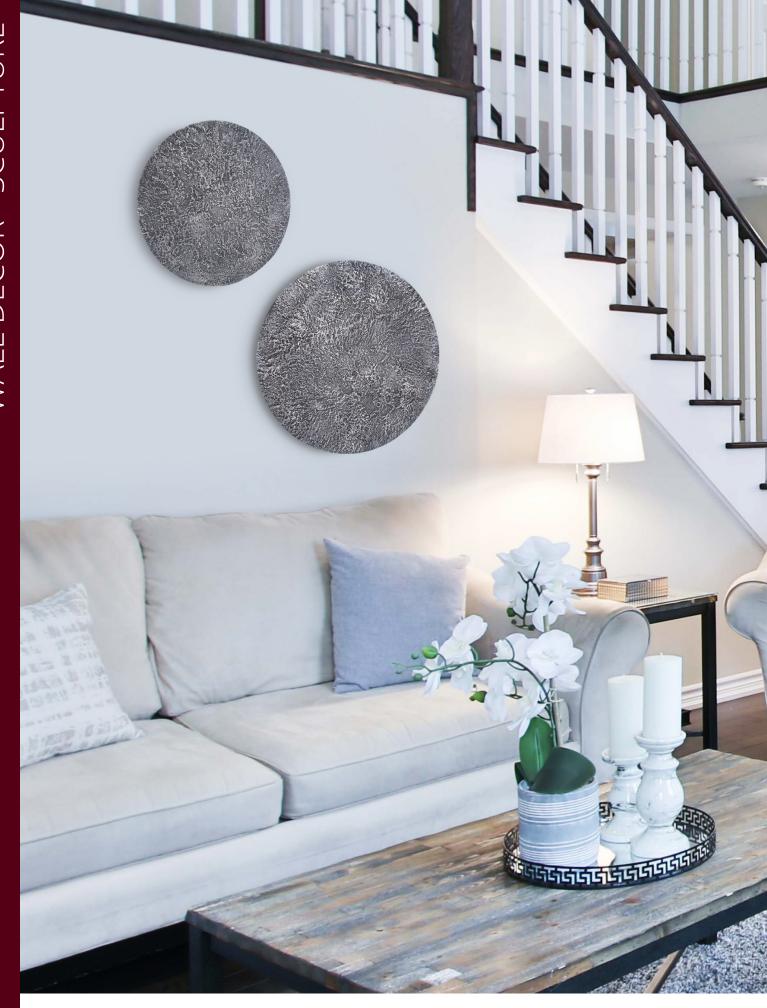

Amorphic Wall Decor #41054 12"w x 12"h x 2½"d Metallic Silver Aluminum

Nazila Parast's Home Designed by Black Orchid Interiors - Aliso Viejo, CA

Lunar Wall Plate #41046 (Left) 16" Diameter x 2½"d Moon Rock Texture Aluminum

Lunar Wall Plate #41047 (Left) 24" Diameter x 3½"d Moon Rock Texture Aluminum

All finishes are hand applied making each product unique. Actual finish may vary from photo.

| ITEM  | PAGE | ITEM  | PAGE | ITEM  | PAGE |
|-------|------|-------|------|-------|------|
| 12151 | 90   | 64118 | 67   | 92337 | 20   |
| _     | 90   | 64119 | 70   | 92338 | 42   |
|       | 91   | 69065 | 53   | 92339 | 42   |
|       | 91   | 69066 | 47   |       | 43   |
| 12173 | 91   | 69067 | 47   | 32340 | 45   |
|       |      |       |      |       |      |
| 12286 | 89   | 69068 | 44   |       |      |
| 19124 | 95   | 69069 | 48   |       |      |
| 19137 | 25   | 69070 | 48   |       |      |
| 19145 | 82   | 74010 | 29   |       |      |
| 34092 | 96   | 92230 | 54   |       |      |
| 34114 | 96   | 92231 | 54   |       |      |
| 34146 | 96   | 92232 | 54   |       |      |
| 35029 | 85   | 92233 | 54   |       |      |
| 35031 | 85   | 92234 | 47   |       |      |
| 35047 | 86   | 92237 | 57   |       |      |
| 35048 | 86   | 92248 | 63   |       |      |
| 35049 | 86   | 92249 | 59   |       |      |
| 35077 | 93   | 92251 | 26   |       |      |
| 35087 | 85   | 92252 | 24   |       |      |
| 35088 | 85   | 92253 | 61   |       |      |
| 35089 | 92   | 92254 | 45   |       |      |
| 35090 | 92   | 92255 | 34   |       |      |
| 35104 | 86   | 92258 | 24   |       |      |
| 35105 | 86   | 92263 | 28   |       |      |
| 37154 | 83   | 92273 | 32   |       |      |
| 41029 | 99   | 92274 | 12   |       |      |
| 41030 | 99   | 92278 | 46   |       |      |
| 41046 | 99   | 92283 | 35   |       |      |
| 41047 | 99   | 92286 | 61   |       |      |
| 41054 | 96   | 92287 | 33   |       |      |
| 41055 | 96   | 92288 | 62   |       |      |
| 51004 | 95   | 92292 | 53   |       |      |
| 51005 | 95   | 92298 | 40   |       |      |
| 51006 | 95   | 92300 | 51   |       |      |
| 51025 | 84   | 92301 | 25   |       |      |
| 51026 | 84   | 92303 | 39   |       |      |
| 51311 | 89   | 92305 | 50   |       |      |
| 51312 | 89   | 92307 | 14   |       |      |
| 51313 | 89   | 92308 | 37   |       |      |
| 52035 | 90   | 92309 | 18   |       |      |
| 60043 | 68   | 92310 | 30   |       |      |
|       | 68   | 92311 | 38   |       |      |
|       | 68   | 92312 | 15   |       |      |
| 60049 |      | 92313 | 10   |       |      |
|       | 72   | 92317 | 19   |       |      |
|       | 72   | 92319 | 40   |       |      |
|       | 73   | 92322 | 36   |       |      |
|       | 75   | 92323 | 17   |       |      |
|       | 74   | 92325 | 44   |       |      |
|       | 71   | 92326 | 52   |       |      |
|       | 77   | 92327 | 22   |       |      |
|       | 78   | 92329 | 16   |       |      |
|       | 79   | 92330 | 23   |       |      |
|       | 77   | 92331 | 13   |       |      |
|       | 77   | 92332 | 58   |       |      |
|       | 71   | 92333 | 31   |       |      |
|       | 75   | 92334 |      |       |      |
|       | 75   | 92335 | 49   |       |      |
| 64115 | 72   | 92336 | 21   |       |      |
|       |      |       |      |       |      |