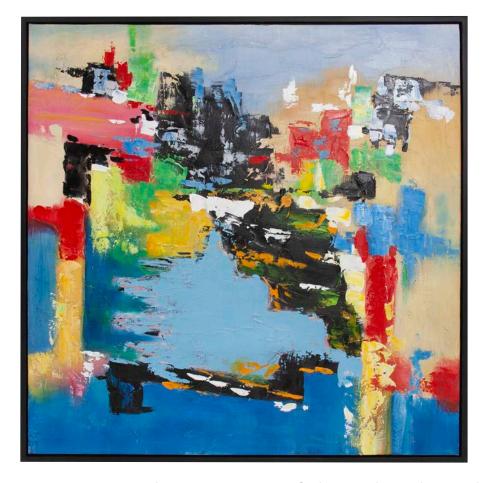

States of Color Original Canvas Art #92325 41½" x 61¾" x 1¾" Gallery Wrapped Hand Painted Canvas Black Wood Floating Frame

Our States of Color Hand Painted Art is urban graffiti art translated for today's emerging contemporary artists.