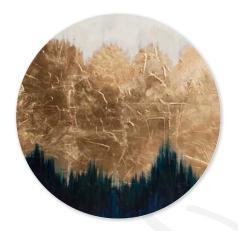

Anger Management Canvas Wall Art #92252 61½"w x 61½"h x 1¾"d Gallery Wrapped Hand Painted Textured Canvas Silver Leaf Wood Floating Frame

Calm Sea Original Art #92301 51¾" x 51¾" x 1¾" Gallery Wrapped Hand Painted Canvas White Wood Floating Frame

Calm Sea was inspired by a clear day walking along the beach in the keys. The sound of the waves gently caressing the shore line dissolved all hints of the day's stress.

Vacation had officially started!