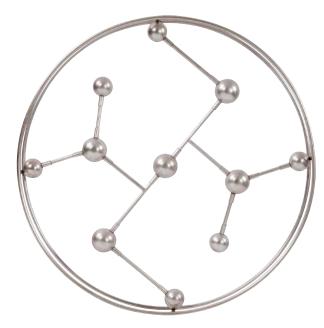

Embracing the Industrial trend, our Callisto Wall Sculpture features metal bars and spheres assembled in a round frame.

Callisto Wall Décor #19124 34" Diameter x 4"d Abstract Metal Work Iron

Amorphic Wall Decor #41055 15¾"w x 15¾"h x 3¼"d Metallic Silver Aluminum