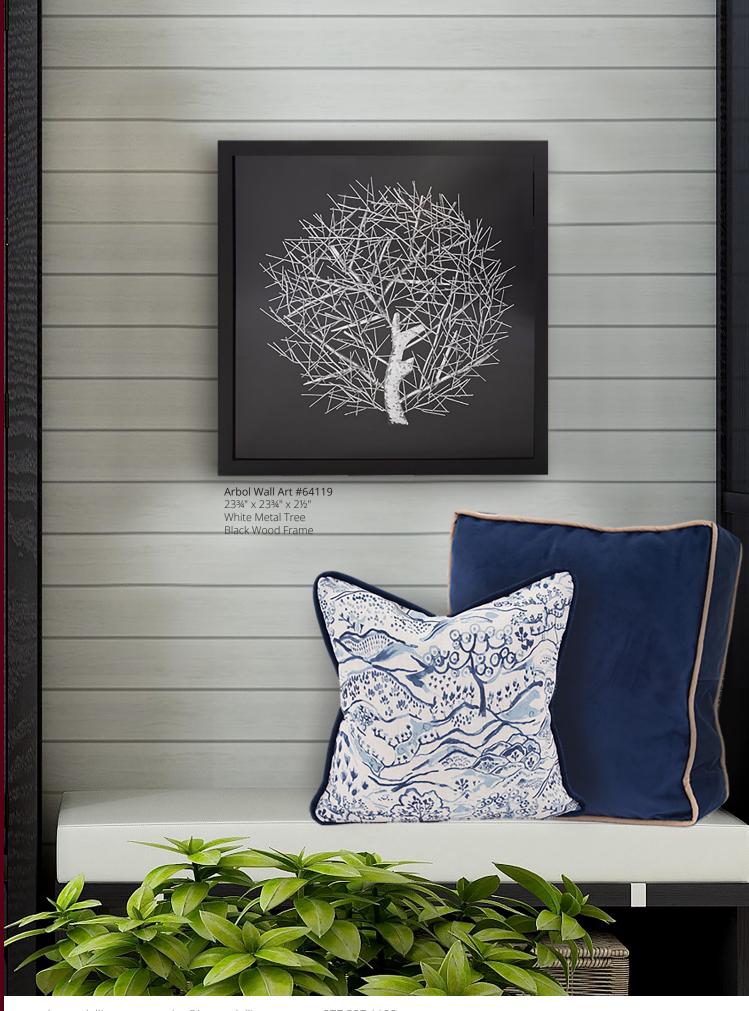

Dimensional Wood Mandala Wall Art #64115 19%" x 19%" x 2" Wood Design Black Wood Frame

Dimensional Paper Squares Art #64097 19¾"w x 27½"h x 2¼"d Dimensional Cream Carved Paper Art Black Wood Frame Glass Case Wood & Paper