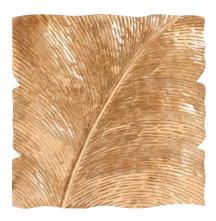

## SCULPTURE WALL ART

Sculptures add interesting conversation pieces for any decor. These will create interest for your wall.

Andro Wall Art #19145 30" Diameter x 2¾" Alternating Gold & Black Iron Discs

Inspired by metal shields of the past, our new hand forged Andro Wall decor adds a modern twist to the traditional shield design.

#37154 20" x 20" x 1" Bark Textured Champagne Set of 2 Wood

All finishes are hand applied making each product unique. Actual finish may vary from photo.