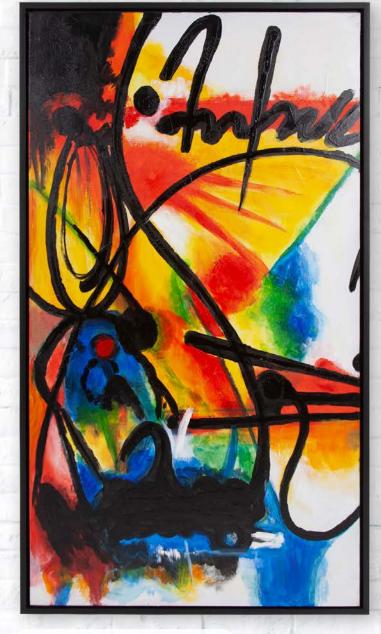

A ticker tape parade in New York was the inspiration for this "POP" of colour. I was standing alongside a white brick building and watching the colors of the ticker tapes as they stuck to the damp wall creating their own work of art.

Summer Time Canvas Art #92303 41¾"w x 41¾"h x 1¾"d Gallery Wrapped Hand Painted Canvas Black Wood Floating Frame The mixture of these bright colors brings back images in my head of hours spent by the pool in the heat of the summer. Bright colored bathing suits and pitchers of cocktails pop off the cool blue hues of the water.