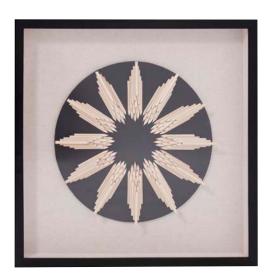

Art is in the eye of the beholder, or so the quote goes. We re-purposed common everyday objects into a fun sunburst creating extraordinary works of art!

Colored Pencil Shadowbox Art #64094 23¾"w x 23¾"h x 2½"d Colored Pencils in Starburst on Canvas Black Wood Frame Glass Case Wood