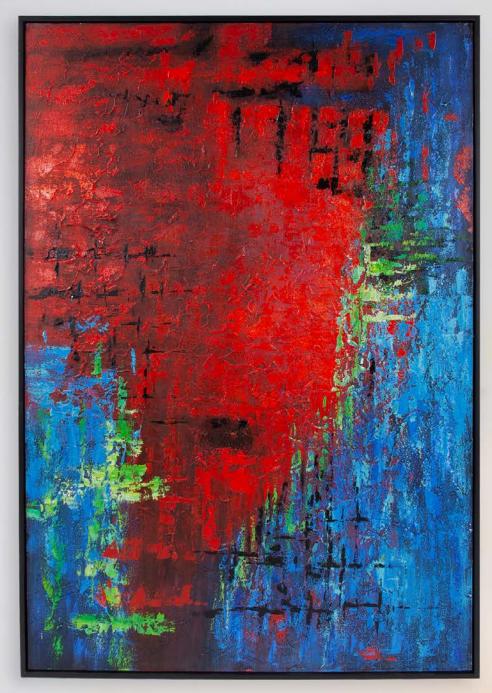

Red Moon Original Canvas Art #92329 64¾" x 41¾" x 1¾" Gallery Wrapped Hand Painted Canvas Black Wood Floating Frame

Flash of Colour Hand Painted Original Art #92309 511/2" x 511/2" x 11/2" Callery Wrapped Hand Painted Canvas Black Wood Floating Frame