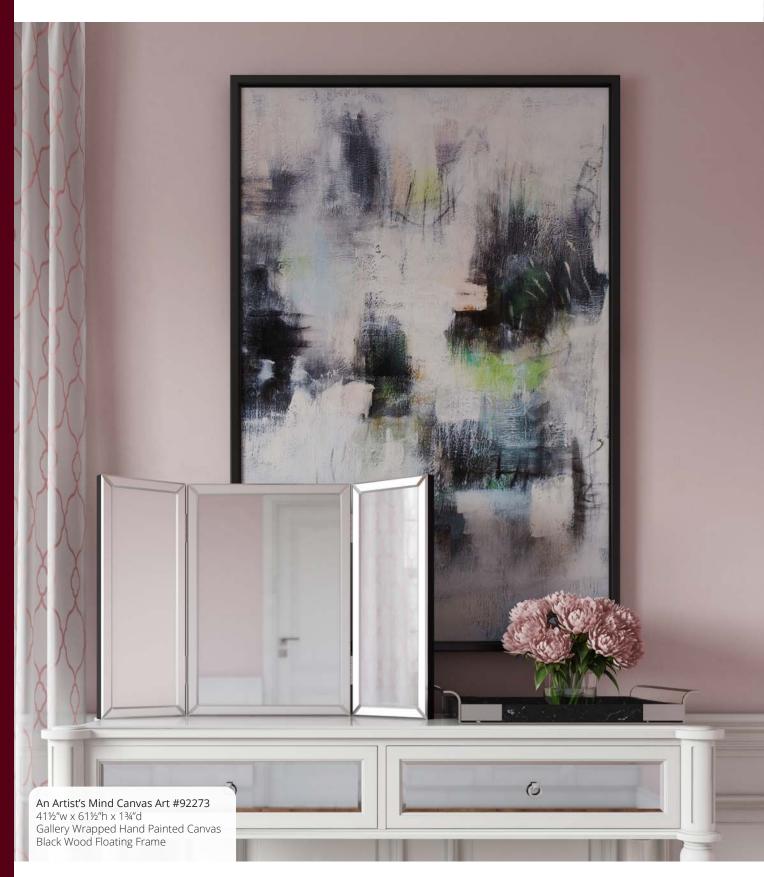

Sometimes inspiration is blocked by one thing or another. This representation of the artist's mind is to allow each person to see something different that inspires them.

61½"w x 61½"h x 1¾"d Gallery Wrapped Hand Painted Canvas Black Wood Floating Frame