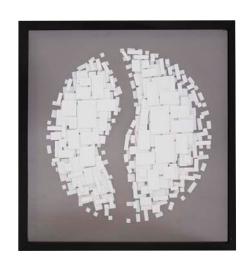

Abstract Paper Globe Shadowbox Art #64100 23¾"w x 23¾"h x 2½"d
Dimensional Paper Art on Gray Background
Black Wood Frame
Glass Case
Wood & Paper

Tee Time Shadowbox Art #64095 23¾"w x 23¾"h x 2½"d Black & Gold Golf Tees on Canvas Black Wood Frame Glass Case Wood