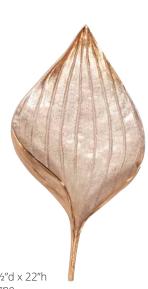

#51311

Aluminum

#51312 12"w x 3½"d x 22"h Champagne Bronze Accents Aluminum

**#12152 (Left)** 14" x 7" x 5"h Bright Nickel Resin

#12151 16" x 9" x 6"h Pewter Resin

#52035 6½"w x 1"d x 4¾"h Bright Silver Metal