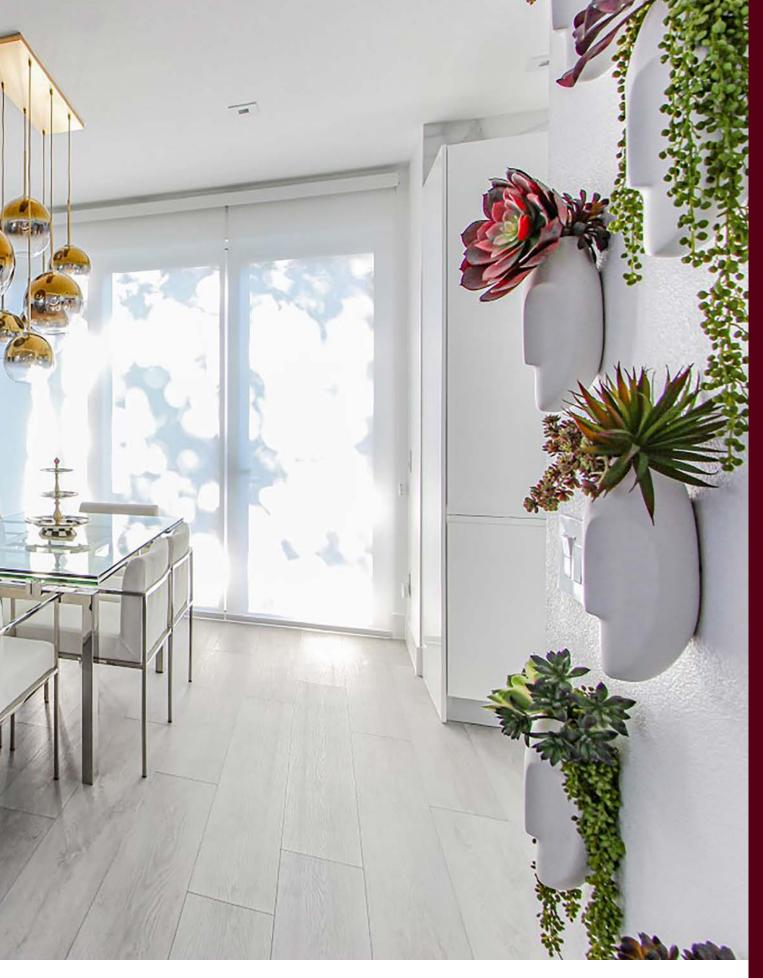

Amorphic Wall Decor #41054 12"w x 12"h x 2½"d Metallic Silver Aluminum

Nazila Parast's Home Designed by Black Orchid Interiors - Aliso Viejo, CA

Lunar Wall Plate #41046 (Left) 16" Diameter x 2½"d Moon Rock Texture Aluminum