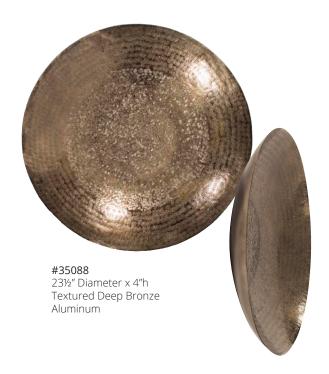

#51025 16" x 16" x 3" Champagne Finish Aluminum

#51026 19" x 20" x 3" Champagne Finish Aluminum

#35029 11¾"h x 6"w x 2"d Gold Aluminum

#35031 20"h x 10"w x 3½"d Silver Aluminum

#35105 24" x 24" x 2" Silver Aluminum