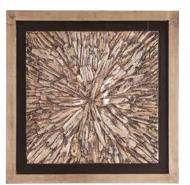

Stormy Clouds Original Canvas Art #92313 73½" x 43½" x 1¾" Gallery Wrapped Hand Painted Canvas Gold Leaf Wood Floating Frame

All finishes are hand applied making each product unique. Actual finish may vary from photo.