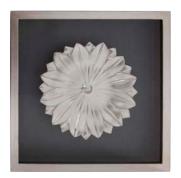

Lotus Flower Wall Art #60047 13" x 13" x 2½" Silver Dimensional Flower Silver Wood Frame

For centuries the art of creating curio boxes of intriguing objects has been practiced. The translation of these curio boxes have been raised to a new art form & are important elements in a room's design.