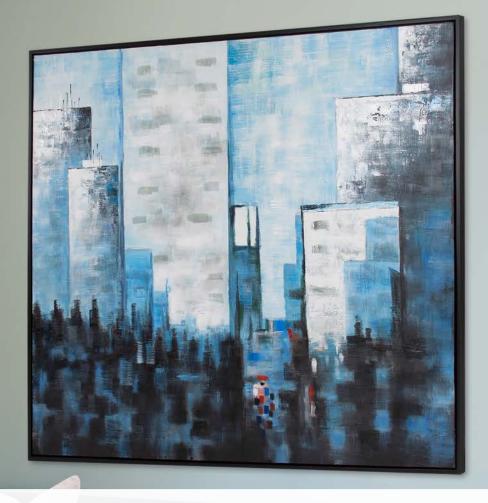

In the Moonlight depicts an abstract city scape reflecting off the nearby water by the light of the silvery moon.

Into The Moonlight Canvas Wall Art #92234 41¾"w x 61¾"h x 1¾"d Gallery Wrapped Hand Painted Textured Canvas Silver Leaf Wood Floating Frame