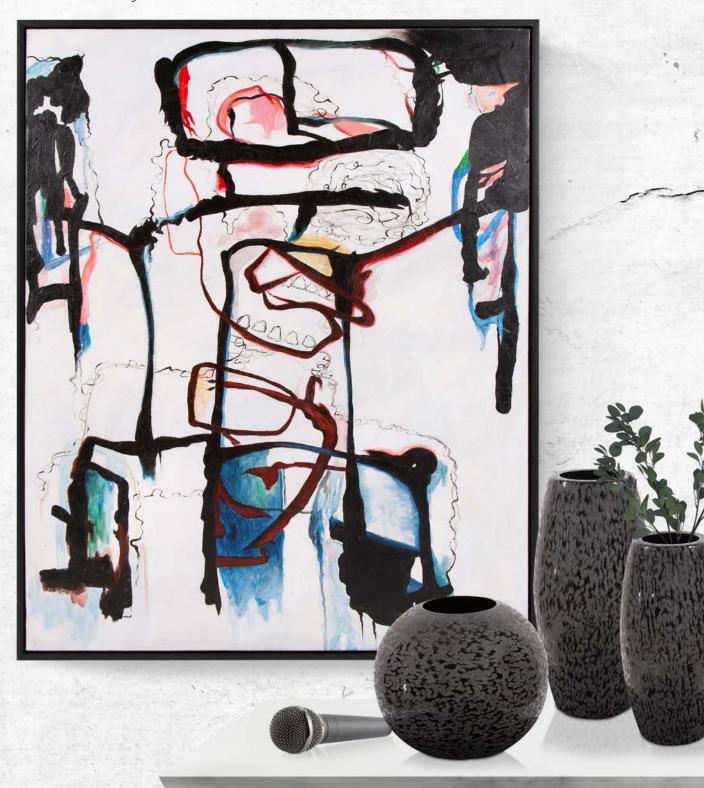

"Self Discovery" is a powerful artistic representation of reflection into the human form using bold colors in thick applications of paint.