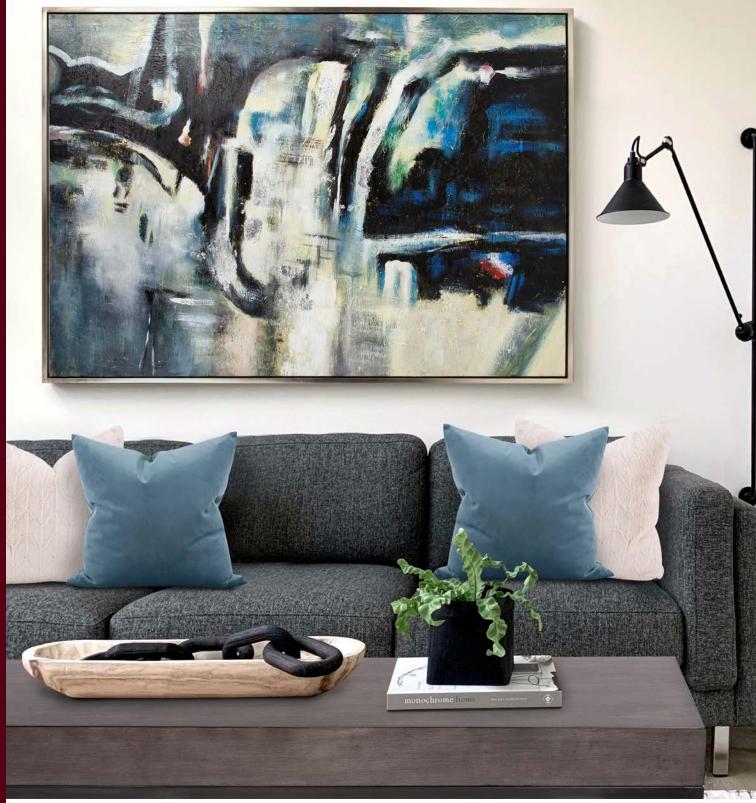

In the Moonlight depicts an abstract city scape reflecting off the nearby water by the light of the silvery moon.

Into The Moonlight Canvas Wall Art #92234 41¾"w x 61¾"h x 1¾"d Gallery Wrapped Hand Painted Textured Canvas Silver Leaf Wood Floating Frame