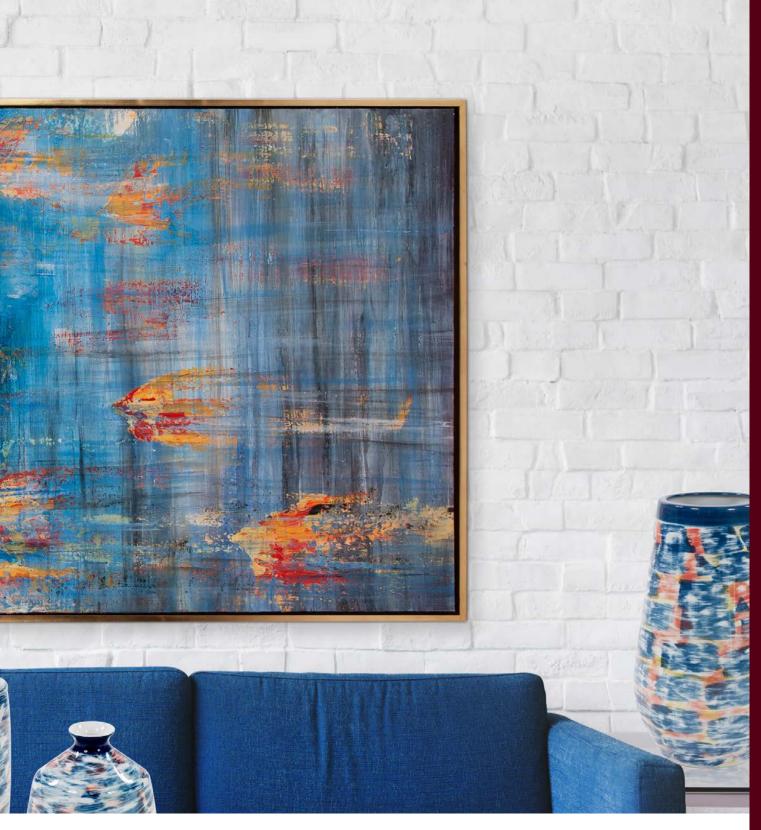

Caribbean Sea Life 2 Canvas Art #92251 41½"w x 73¾"h x 1¾"d Gallery Wrapped Hand Painted Textured Canvas Gold Leaf Wood Floating Frame

Inspired by the colors, movement & life found in the sea, the artist artistically captures day to day life of the environment in the sea in our Caribbean Sea Life.