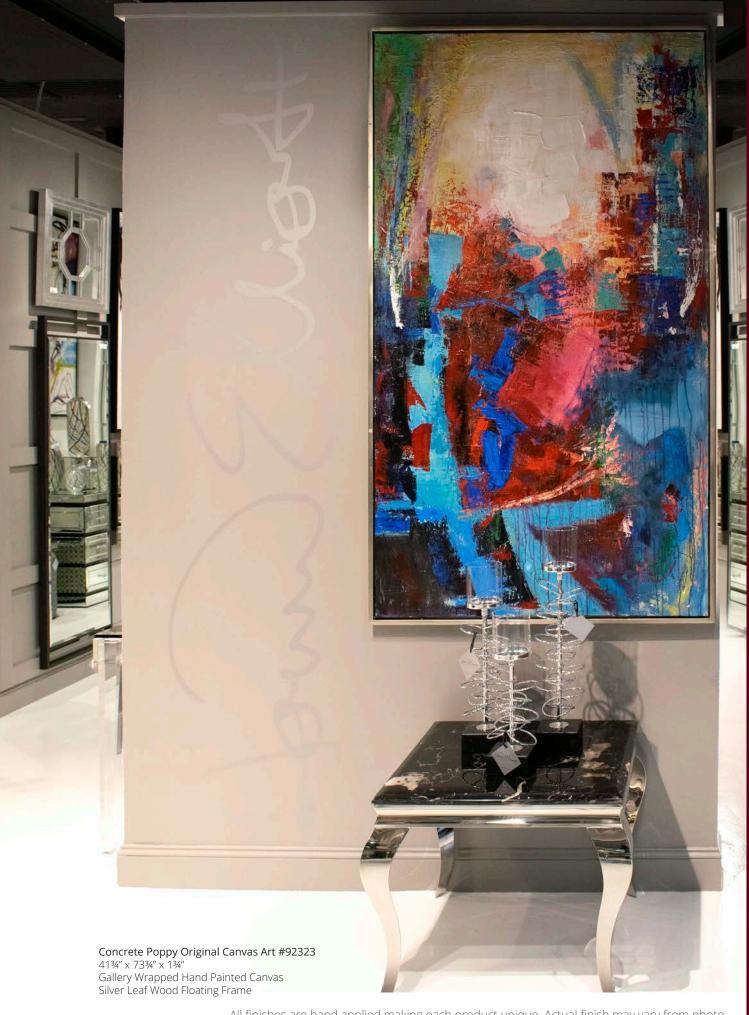

The Highlands Original Canvas Art #92312 61½"w x 61½"h x 1¾"d Gallery Wrapped Hand Painted Canvas Gold Leaf Wood Floating Frame One day while walking through Central Park, I came upon a section of broken sidewalk. As I grumbled about the state of disrepair, I noticed a few single poppy plants had sprouted through the cracks, one proudly in bloom! I walked away with a smile on my face thinking that the beauty of nature is everywhere.

The deep richness of the land paired with the tranquility of the sea come together at the shoreline to celebrate the best qualities of each in our Lush Valley Original Art.

Lush Valley Canvas Art #92327 61¾"w x 51¾"h x 1¾"d Gallery Wrapped Hand Painted Canvas Black Wood Floating Frame