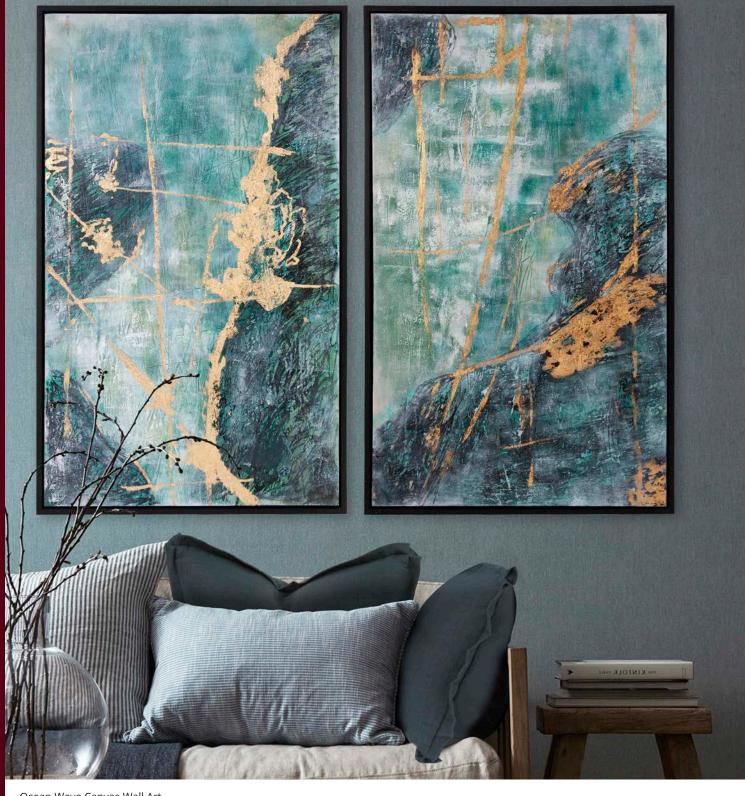

Ocean Wave Canvas Wall Art Left #92263 Right #92264 31¾"w x 51¾"h x 1¾"d Gallery Wrapped Hand Painted Canvas Black Wood Floating Frame

The rich tones of turquoise and teal combine to create a tranquil state of mind in our Ocean Waves Hand Painted Canvas Wall Art. Tranquil ocean pools are filled with the wonders of algae and sea life depicted in abstract forms in metallic gold leaf.