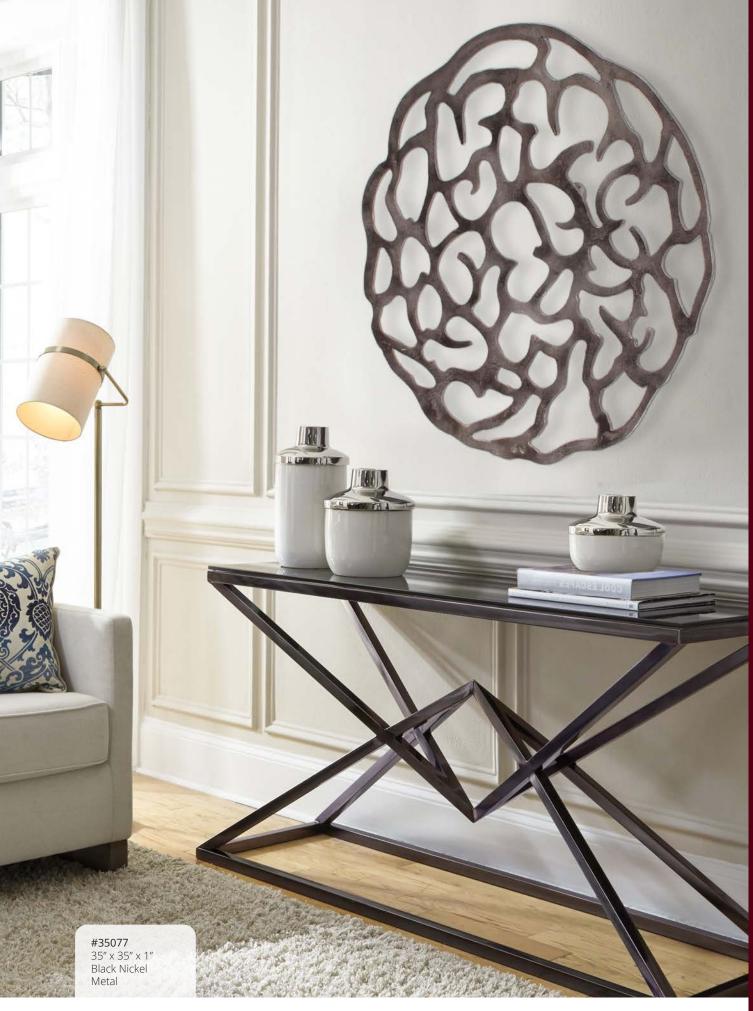

Lunar Wall Plate #41047 (Left) 24" Diameter x 3½"d Moon Rock Texture Aluminum

All finishes are hand applied making each product unique. Actual finish may vary from photo.

| ITEM  | PAGE | ITEM  | PAGE | ITEM  | PAGE |
|-------|------|-------|------|-------|------|
| 12151 | 90   | 64118 | 67   | 92337 | 20   |
| _     | 90   | 64119 | 70   | 92338 | 42   |
|       | 91   | 69065 | 53   | 92339 | 42   |
|       | 91   | 69066 | 47   |       | 43   |
| 12173 | 91   | 69067 | 47   | 32340 | 45   |
|       |      |       |      |       |      |
| 12286 | 89   | 69068 | 44   |       |      |
| 19124 | 95   | 69069 | 48   |       |      |
| 19137 | 25   | 69070 | 48   |       |      |
| 19145 | 82   | 74010 | 29   |       |      |
| 34092 | 96   | 92230 | 54   |       |      |
| 34114 | 96   | 92231 | 54   |       |      |
| 34146 | 96   | 92232 | 54   |       |      |
| 35029 | 85   | 92233 | 54   |       |      |
| 35031 | 85   | 92234 | 47   |       |      |
| 35047 | 86   | 92237 | 57   |       |      |
| 35048 | 86   | 92248 | 63   |       |      |
| 35049 | 86   | 92249 | 59   |       |      |
| 35077 | 93   | 92251 | 26   |       |      |
| 35087 | 85   | 92252 | 24   |       |      |
| 35088 | 85   | 92253 | 61   |       |      |
| 35089 | 92   | 92254 | 45   |       |      |
| 35090 | 92   | 92255 | 34   |       |      |
| 35104 | 86   | 92258 | 24   |       |      |
| 35105 | 86   | 92263 | 28   |       |      |
| 37154 | 83   | 92273 | 32   |       |      |
| 41029 | 99   | 92274 | 12   |       |      |
| 41030 | 99   | 92278 | 46   |       |      |
| 41046 | 99   | 92283 | 35   |       |      |
| 41047 | 99   | 92286 | 61   |       |      |
| 41054 | 96   | 92287 | 33   |       |      |
| 41055 | 96   | 92288 | 62   |       |      |
| 51004 | 95   | 92292 | 53   |       |      |
| 51005 | 95   | 92298 | 40   |       |      |
| 51006 | 95   | 92300 | 51   |       |      |
| 51025 | 84   | 92301 | 25   |       |      |
| 51026 | 84   | 92303 | 39   |       |      |
| 51311 | 89   | 92305 | 50   |       |      |
| 51312 | 89   | 92307 | 14   |       |      |
| 51313 | 89   | 92308 | 37   |       |      |
| 52035 | 90   | 92309 | 18   |       |      |
| 60043 | 68   | 92310 | 30   |       |      |
|       | 68   | 92311 | 38   |       |      |
|       | 68   | 92312 | 15   |       |      |
| 60049 |      | 92313 | 10   |       |      |
|       | 72   | 92317 | 19   |       |      |
|       | 72   | 92319 | 40   |       |      |
|       | 73   | 92322 | 36   |       |      |
|       | 75   | 92323 | 17   |       |      |
|       | 74   | 92325 | 44   |       |      |
|       | 71   | 92326 | 52   |       |      |
|       | 77   | 92327 | 22   |       |      |
|       | 78   | 92329 | 16   |       |      |
|       | 79   | 92330 | 23   |       |      |
|       | 77   | 92331 | 13   |       |      |
|       | 77   | 92332 | 58   |       |      |
|       | 71   | 92333 | 31   |       |      |
|       | 75   | 92334 |      |       |      |
|       | 75   | 92335 | 49   |       |      |
| 64115 | 72   | 92336 | 21   |       |      |
|       |      |       |      |       |      |