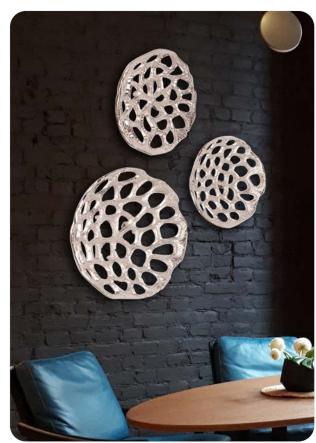

## SCULPTURE WALL ART

Sculptures add interesting conversation pieces for any decor. These will create interest for your wall.

Andro Wall Art #19145 30" Diameter x 2¾" Alternating Gold & Black Iron Discs

Inspired by metal shields of the past, our new hand forged Andro Wall decor adds a modern twist to the traditional shield design.

#37154 20" x 20" x 1" Bark Textured Champagne Set of 2 Wood

All finishes are hand applied making each product unique. Actual finish may vary from photo.