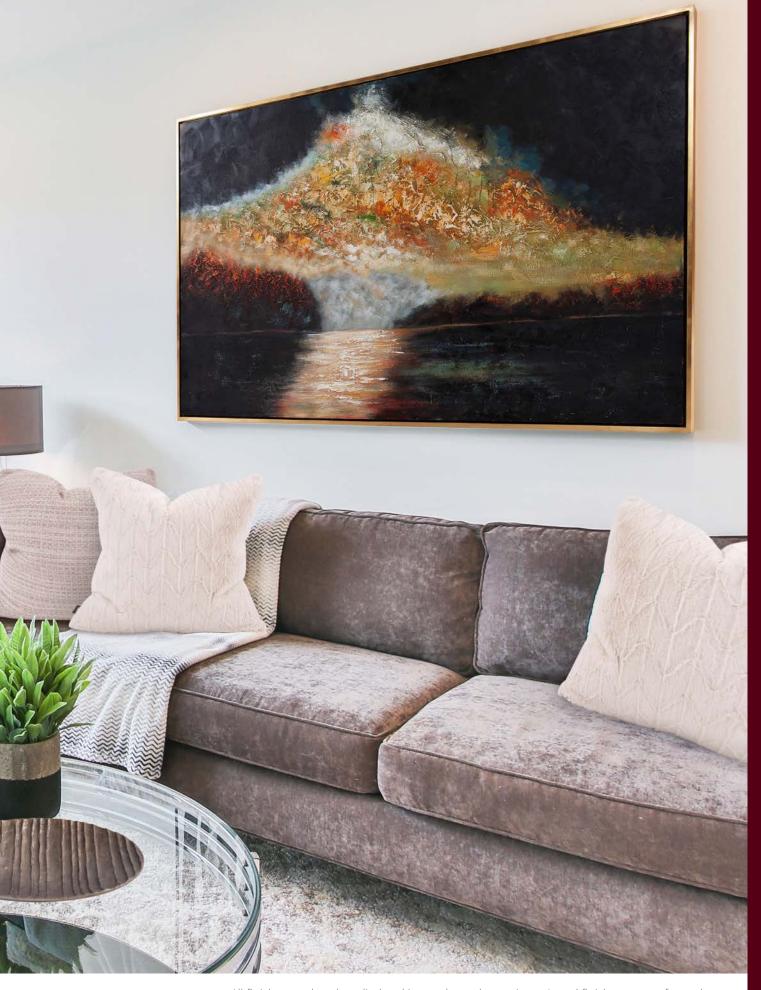

We invite you to browse the following pages to experience our Wall Decor collection for 2021 and the inspiration behind them.

One evening on my travels to Ireland, I was awe struck by the sunset off the coast. As the sun lowered, the lush green of the hills took a bow to the gold and amber sky as it took center stage.

Stormy Clouds Original Canvas Art #92313 73½" x 43½" x 1¾" Gallery Wrapped Hand Painted Canvas Gold Leaf Wood Floating Frame

All finishes are hand applied making each product unique. Actual finish may vary from photo.