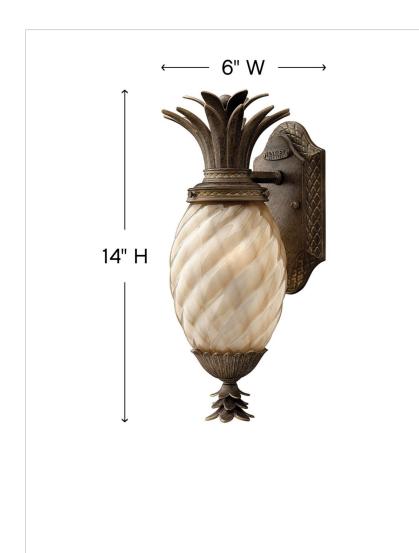

## EXTRA SMALL WALL MOUNT LANTERN

A Hinkley classic, the ornate Plantation collection features exceptional pineapple shaped optic glass, durable aluminum construction and elaborate, decorative cast detailing to create a noble statement.

| DIMENSIONS     |           |
|----------------|-----------|
| WIDTH:         | 6"        |
| HEIGHT:        | 14"       |
| WEIGHT:        | 5lb       |
| BACK PLATE:    | 5"W X 8"H |
| EXTENSION:     | 7"        |
| TOP TO OUTLET: | 5"        |