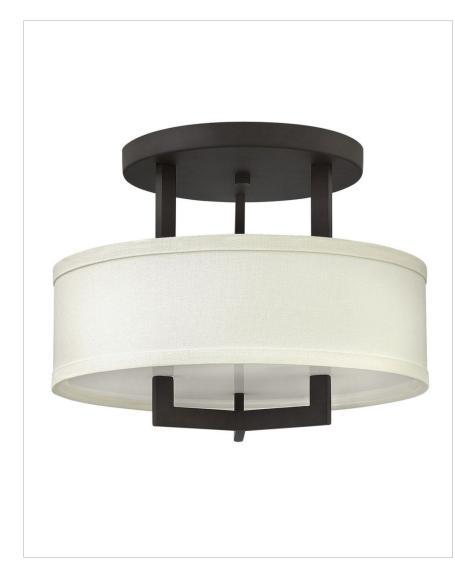

## 3200KZ

SMALL SEMI-FLUSH MOUNT

Hampton is a modern transitional design, offering the ultimate in urban sophistication. The minimal, rectangular frame, paired with a decorative acrylic etched bottom lens, is softened by a contemporary offwhite linen drum shade.

| DETAILS   |                                           |
|-----------|-------------------------------------------|
| FINISH:   | Buckeye Bronze                            |
| MATERIAL: | Metal                                     |
| SHADE:    | Off-White Linen Hardback                  |
|           | YES, WITH DIMMABLE<br>LAMP (NOT INCLUDED) |

## PRODUCT DETAILS:

- Suitable for use in dry (indoor) locations as defined by NEC and CEC. Meets United States UL Underwriters Laboratories & CSA Canadian Standards Association Product Safety Standards.
- Merging the best of traditional and modern elements with a sophisticated and streamlined look
- Decorative acrylic etched bottom lens