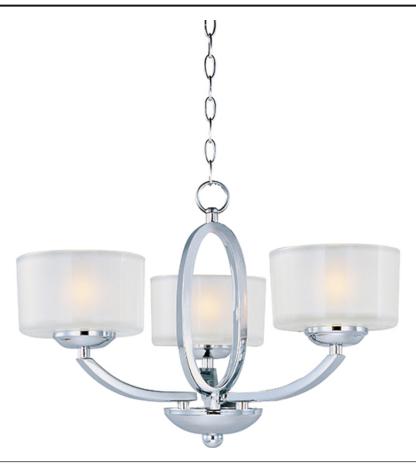

#### PRODUCT DESCRIPTION

Symmetry in design captures the essence of the Elle collection. Graceful sweeping arms finished in either Polished Chrome or Oil-Rubbed Bronze support a bold Frosted glass. Xenon lamps supply a bright, natural light.

# **MEASUREMENTS**

DIMENSION : 17" W x 11" H HANGING WEIGHT : 8.16 lb

#### **LAMPING**

INPUT VOLTAGE : 120V

LUMENS : 1,500 Rated

BULB : 3 x 40W Xenon G9 , 120W Total

BULB INCLUDED : (Included) DIMMABLE : Yes COLOR\_TEMP : 2900K

### **GLASS**

Frosted FT

#### MATERIAL Steel, Glass