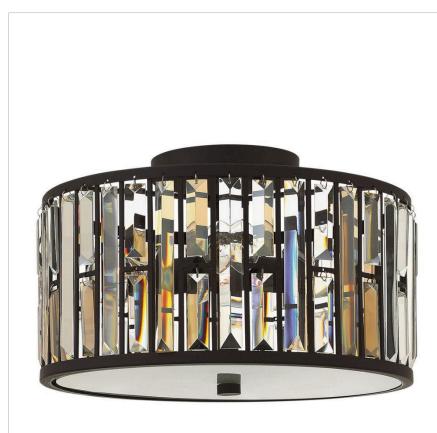

## FR33731VBZ

MEDIUM FLUSH MOUNT

Gemma is a contemporary chandelier collection with stunning rectangular prisms of amber pearl and clear crystal set within a frame of Vintage Bronze or Silver Leaf to create a seamless sparkling, jewelry-like effect.

| DETAILS   |                |
|-----------|----------------|
| FINISH:   | Vintage Bronze |
| MATERIAL: | Steel          |
| DIMMABLE: | No             |

| DIMENSIONS |       |
|------------|-------|
| WIDTH:     | 16.5" |
| HEIGHT:    | 9.3"  |
| WEIGHT:    | 10lb  |

## PRODUCT DETAILS:

- Suitable for use in dry (indoor) locations as defined by NEC and CEC. Meets United States UL Underwriters Laboratories & CSA Canadian Standards Association Product Safety Standards
- Striking and glamorous silhouette with luxe details and a rich finish makes a dramatic statement
- Warm rich light bronze tone