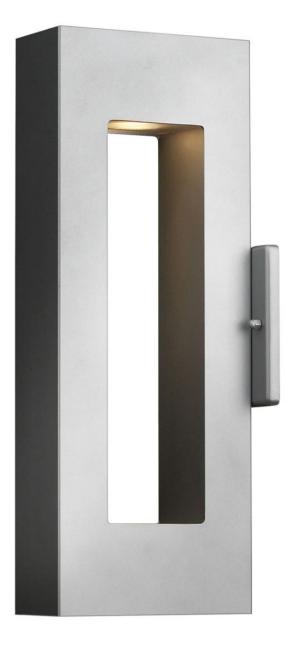

## ATLANTIS

## MEDIUM WALL MOUNT LANTERN

1640TT-LL

Atlantis features a minimalist design for the ultimate in urban sophistication. Constructed of solid aluminum and Dark Sky compliant, Atlantis provides a chic solution to eco-conscious homeowners, equipped with a universal driver in both the integrated LED and LED bulb base making this suitable for 120V and 277V applications.

## FINISH: Titanium GLASS: Etched Lens WIDTH: 2.8" HEIGHT: 16" DEPTH: 0 LIGHT SOURCE: Socketed