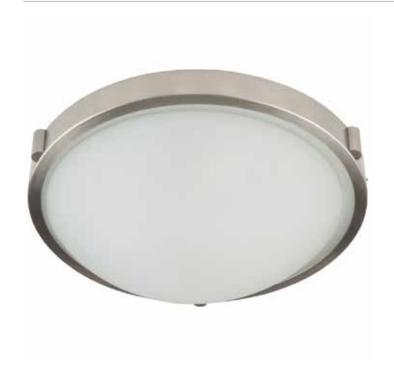

# **Boise 3 Light Oiled Bronze Flush Mount**

17" semi flush mount from Bois Collection with Oil rubbed bronze ring

### **OTHER**

| UPC          | 778350231718             |  |
|--------------|--------------------------|--|
| Material     | White Opal Glass & Metal |  |
| Safety Rated | Interior/Dry             |  |
| Listing      | ETL                      |  |
| Warranty     | 1 Year Limited Warranty  |  |