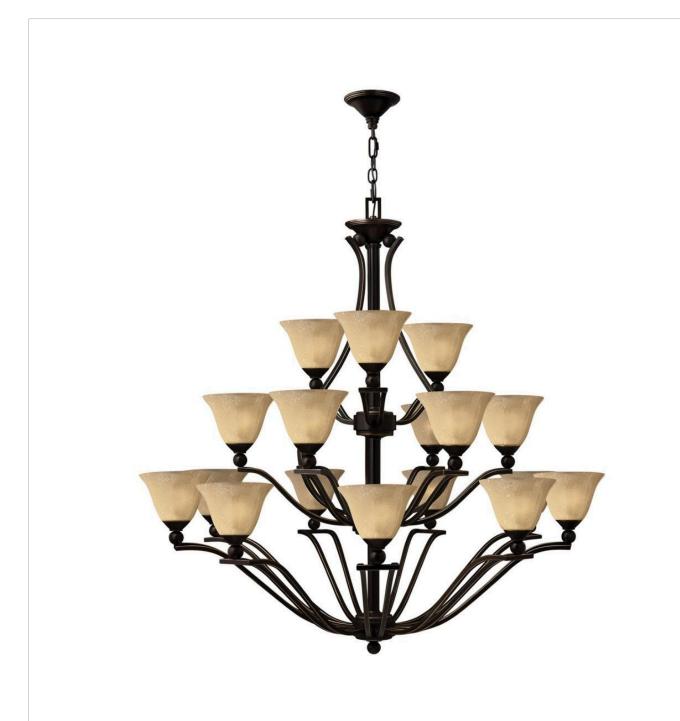

## **BOLLA**

EXTRA LARGE THREE TIER

## 46590B

The graceful lines of Bolla's sweeping double arms create a soft elegance while heavy cast spheres perched at the tips add to its innovative style. The strong proportions of the arms contrast with the subtle bell shaped glass, combining both traditional and modern details.

FINISH: Olde Bronze

GLASS: Light Amber Seedy

WIDTH: 48" HEIGHT: 48.5" DEPTH: 0

LIGHT SOURCE: LED Lamp, Socket

WATTAGE: 18-14w Med. LED, 60w Equiv. or 18-60w Med.

**HINKLEY** 33000 Pin Oak Parkway Avon Lake, OH 44012 **PHONE: (440) 653-5500** Toll Free: 1 (800) 446-5539 hinkley.com