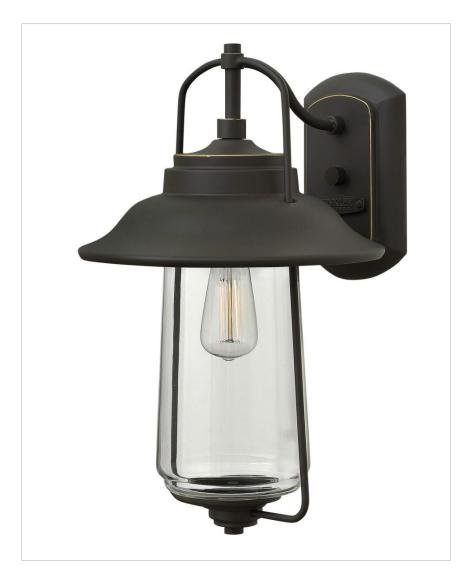

## **BELDEN PLACE**

## 2864OZ

## MEDIUM WALL MOUNT LANTERN

Belden Place offers stylish simplicity with a dash of nautical elegance in durable solid aluminum construction. Its clean lines offer a modern take on a vintage gas lantern.

| DETAILS   |                   |
|-----------|-------------------|
| FINISH:   | Oil Rubbed Bronze |
| MATERIAL: | Aluminum          |
| GLASS:    | Clear             |
| DIMMABLE: | No                |

| DIMENSIONS     |                |
|----------------|----------------|
| WIDTH:         | 10"            |
| HEIGHT:        | 16"            |
| WEIGHT:        | 3.5lb          |
| BACK PLATE:    | 4.5"W X 7.25"H |
| EXTENSION:     | 11"            |
| TOP TO OUTLET: | 4.5"           |

## **PRODUCT DETAILS:**

- Suitable for use in wet (outdoor direct rain) locations as defined by NEC and CEC. Meets United States UL Underwriters Laboratories & CSA Canadian Standards Association Product Safety Standards
- Ideal for vintage filament bulbs (not included)
- 2-year finish warranty
- Classic, modern style with a nautical flair adds elegance to a variety of exteriors