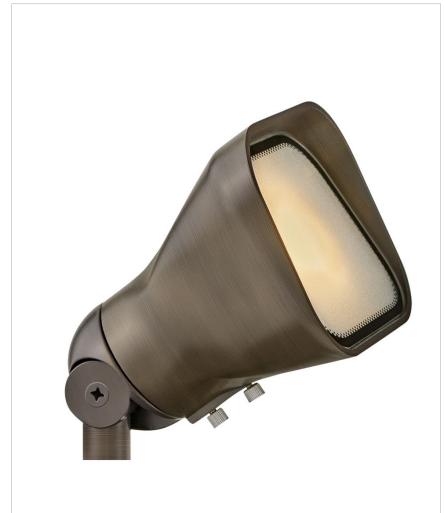

## ACCENT FLOOD LIGHT

## 15300MZ-LL

BRASS MR16 LED 4W

| DETAILS   |                                            |
|-----------|--------------------------------------------|
| FINISH:   | Matte Bronze                               |
| MATERIAL: | Cast Brass                                 |
| GLASS:    | Frosted Lens                               |
| DIMMABLE: | YES, WITH MLV ON<br>TRANSFORMER<br>PRIMARY |

| DIMENSIONS |      |
|------------|------|
| WIDTH:     | 4.5" |
| HEIGHT:    | 4"   |
| DEPTH:     | 4.5  |
| WEIGHT:    | 1lb  |

| LIGHT SOURCE                 |                                            |
|------------------------------|--------------------------------------------|
| LIGHT SOURCE:                | Socketed                                   |
| LED NAME:                    | 4WLEDMR16                                  |
| VOLTAGE:                     | 12v                                        |
| VOLT AMPS:                   | 5.7                                        |
| COLOR TEMP:                  | 2700                                       |
| LUMENS:                      | 340                                        |
| CRI:                         | 80                                         |
| INCANDESCENT<br>EQUIVALENCY: | 1 x 35w                                    |
| DIMMABLE:                    | YES, WITH MLV ON<br>TRANSFORMER<br>PRIMARY |

- A wiring kit and ground spike are supplied
- Suitable for use in wet (outdoor direct rain) locations as defined by NEC and CEC. Meets
  United States UL Underwriters Laboratories & CSA Canadian Standards Association Product
  Safety Standards
- For more information on how to control your landscape lighting via the Hinkley Home Automation App, click here.
- MR16 LED Lamp included with 60 degree beam spread
- Hardy Island Series products carry a lifetime limited warranty
- LED Bulbs carry a 3-year limited warranty