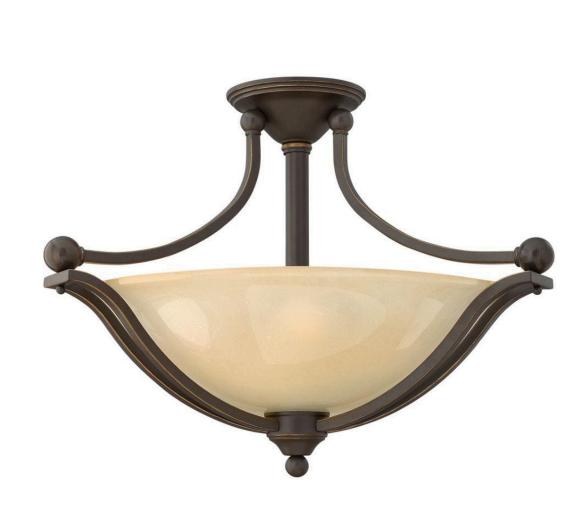

## 4669OB

The graceful lines of Bolla's sweeping double arms create a soft elegance while heavy cast spheres perched at the tips add to its innovative style. The strong proportions of the arms contrast with the subtle bell shaped glass, combining both traditional and modern details.

FINISH: Olde Bronze GLASS: Light Amber Seedy WIDTH: 23.3" HEIGHT: 16" DEPTH: 0 LIGHT SOURCE: LED Lamp, Socket WATTAGE: 3-14w Med. LED, 100w Equiv. or 3-100w Med.