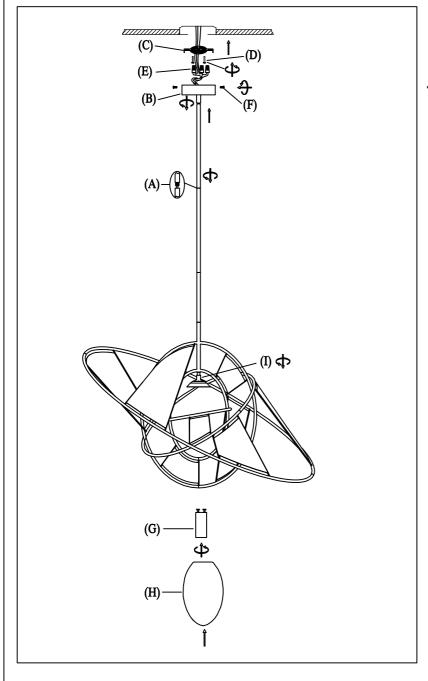

Cleaning & Care:

Clean with soft cloth and a mild detergent. Do not use abrasive cleaner.

Step.1: Link the pipe line(A) to the light body, absorb a dish to pack with ten thousand toward the head(B) in the pipe line

Step.2: Use screw(D) hang plank(C) to install well, use spring coil Luo the type connect the line head(E) has the power cable connected and use screw(F) light body gearing to hang top in the plank

Step.3: Pack the GU24 LED light source(G), pack glass(H) to twist good glass(H) of tight iron piece lock.