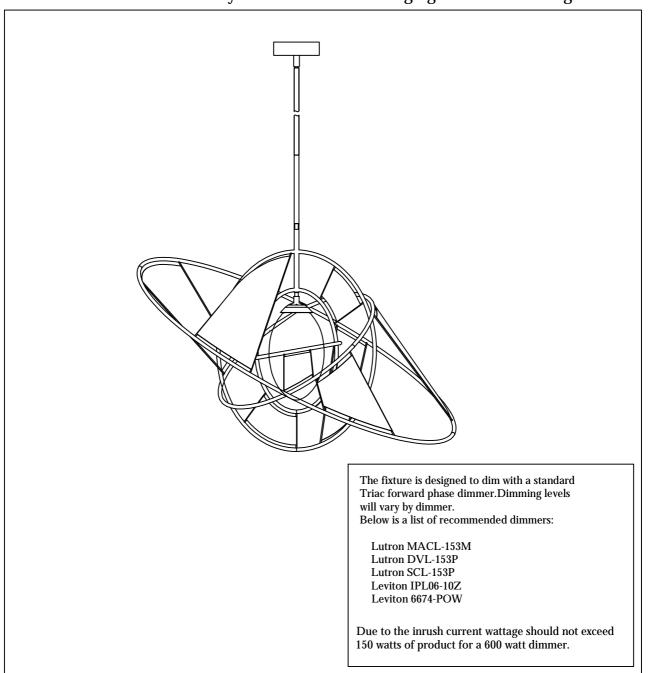

## Contemporary Lighting

PRODUCT NAME: Astro LED Pendant

ITEM NUMBER: E21059-BK

## Please consult your electrician for hanging fixture and wiring.

IMPORTANT: Turn OFF the power at the main fuse or circuit breaker box before starting installation

Locate all hardware & components before discarding packaging