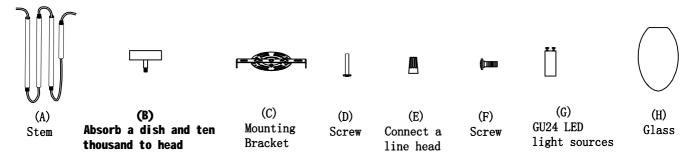

Cleaning & Care:

Clean with soft cloth and a mild detergent. Do not use abrasive cleaner.

Step.1: Link the pipe line(A) to the light body, absorb a dish to pack with ten thousand toward the head(B) in the pipe line

Step.2: Use screw(D) hang plank(C) to install well, use spring coil Luo the type connect the line head(E) has the power cable connected and use screw(F) light body gearing to hang top in the plank

Step.3: Pack the GU24 LED light source(G), pack glass(H) to twist good glass(H) of tight iron piece lock.