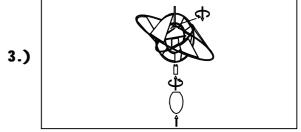

Cleaning & Care:

Clean with soft cloth and a mild detergent. Do not use abrasive cleaner.

Step.1: Link the pipe line(A) to the light body, absorb a dish to pack with ten thousand toward the head(B) in the pipe line

Step.2: Use screw(D) hang plank(C) to install well, use spring coil Luo the type connect the line head(E) has the power cable connected and use screw(F) light body gearing to hang top in the plank

Step.3: Pack the GU24 LED light source(G), pack glass(H) to twist good glass(H) of tight iron piece lock.