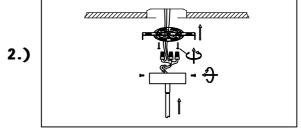

Cleaning & Care:

Clean with soft cloth and a mild detergent. Do not use abrasive cleaner.

Step.1: Link the pipe line(A) to the light body, absorb a dish to pack with ten thousand toward the head(B) in the pipe line

Step.2: Use screw(D) hang plank(C) to install well, use spring coil Luo the type connect the line head(E) has the power cable connected and use screw(F) light body gearing to hang top in the plank

Step.3: Pack the GU24 LED light source(G), pack glass(H) to twist good glass(H) of tight iron piece lock.