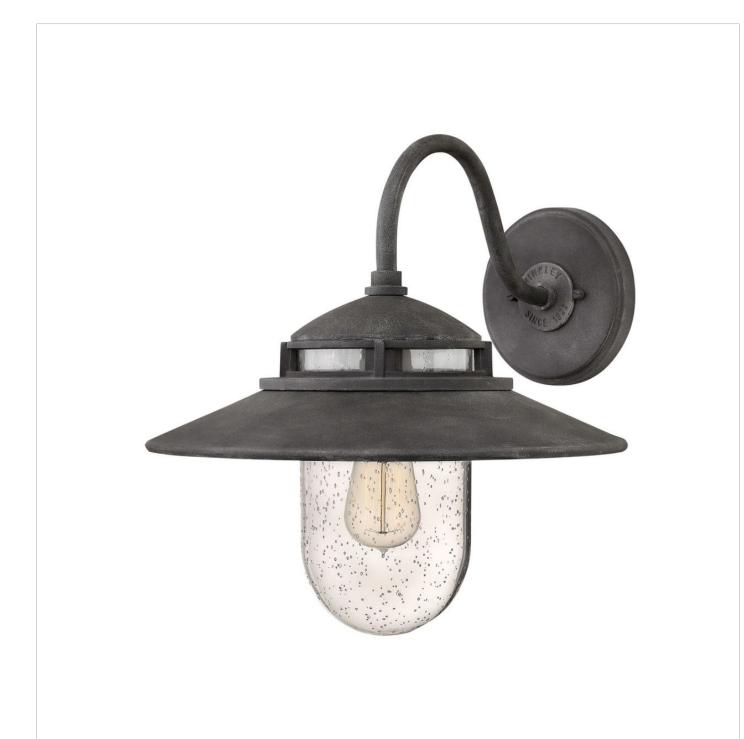

## **ATWELL**

MEDIUM WALL MOUNT SCONCE

## 1114DZ

Industrial-inspired Atwell recalls turn-of-the-century American factory lighting. Aged Zinc and Oil Rubbed Bronze finish options reinforce its vintage silhouette. Clear seedy glass, cast glass holder and authentic details like gooseneck arms and bespoke back plate and canopy enhance Atwell's nostalgic appeal.

FINISH: Aged Zinc
GLASS: Clear Seedy

WIDTH: 14.5" HEIGHT: 15.3" DEPTH: 0

**LIGHT SOURCE**: Socketed

WATTAGE: 1-12w Med. LED, 100W Equiv.

**HINKLEY** 33000 Pin Oak Parkway Avon Lake, OH 44012 **PHONE: (440) 653-5500** Toll Free: 1 (800) 446-5539 hinkley.com