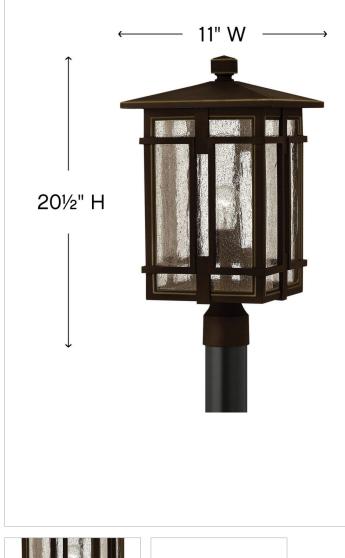

### 1961OZ

LARGE POST TOP OR PIER MOUNT LANTERN

Tucker is a study in symmetry with clean geometric lines and proportions reinforced throughout its cast aluminum construction. The sturdy Oil Rubbed Bronze finish and clear seedy glass inspire a rustic lodge aesthetic.

#### DETAILS

| DETAILS   |                   |
|-----------|-------------------|
| FINISH:   | Oil Rubbed Bronze |
| MATERIAL: | Aluminum          |
| GLASS:    | Clear Seedy       |
| DIMMABLE: | No                |

#### DIMENSIONS

| DIMENSIONS |       |
|------------|-------|
| WIDTH:     | 11"   |
| HEIGHT:    | 20.5" |
| WEIGHT:    | 10lb  |

| LIGHT SOURCE  | ]                              |
|---------------|--------------------------------|
| LIGHT SOURCE: | Socketed                       |
| WATTAGE:      | 1-12w Med. LED, 100W<br>Equiv. |
| VOLTAGE:      | 120v                           |