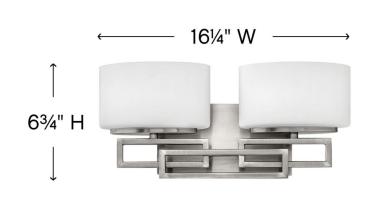

| DETAILS   |                |
|-----------|----------------|
| FINISH:   | Antique Nickel |
| MATERIAL: | Metal          |
| GLASS:    | Etched Opal    |
| DIMMABLE: | Yes            |

| DIMENSIONS     |              |
|----------------|--------------|
| WIDTH:         | 16.3"        |
| HEIGHT:        | 6.8"         |
| WEIGHT:        | 4lb          |
| BACK PLATE:    | 9"W X 4.75"H |
| EXTENSION:     | 5"           |
| TOP TO OUTLET: | 4"           |