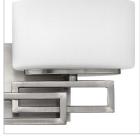

## TWO LIGHT VANITY

Lanza features contemporary styling with geometric patterns that are emphasized in Antique Nickel, Brushed Bronze and Buckeye Bronze finishes. The elongated oval, etched opal glass reinforces its sleek design.

## PRODUCT DETAILS:

- Mounting hardware is hidden on the back plate to ensure a clean silhouette
- This fixture must be installed with shades/glass facing up toward the ceiling
- Suitable for use in damp locations as defined by NEC and CEC. Meets United States UL Underwriters Laboratories & CSA Canadian Standards Association Product Safety Standards.
- · Merging the best of traditional and modern elements with a sophisticated and streamlined look