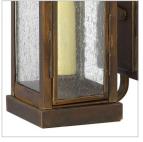

## SMALL WALL MOUNT LANTERN

Revere is a traditional coach lantern in solid brass with clear seedy glass panels. The glass faux candle sleeves and classic candelabra lamping complete the authentic appearance.

| DETAILS   |                                           |
|-----------|-------------------------------------------|
| FINISH:   | Sienna                                    |
| MATERIAL: | Brass                                     |
| GLASS:    | Clear Seedy                               |
| DIMMABLE: | YES, WITH DIMMABLE<br>LAMP (NOT INCLUDED) |