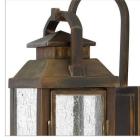

## SMALL WALL MOUNT LANTERN

Revere is a traditional coach lantern in solid brass with clear seedy glass panels. The glass faux candle sleeves and classic candelabra lamping complete the authentic appearance.

| DETAILS   |                                           |
|-----------|-------------------------------------------|
| FINISH:   | Sienna                                    |
| MATERIAL: | Brass                                     |
| GLASS:    | Clear Seedy                               |
| DIMMABLE: | YES, WITH DIMMABLE<br>LAMP (NOT INCLUDED) |