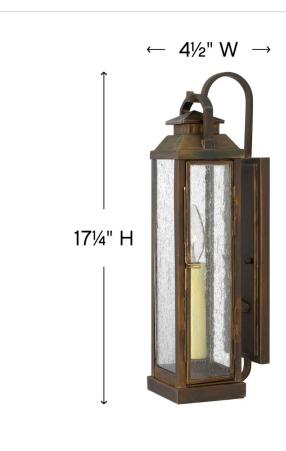

## SMALL WALL MOUNT LANTERN

Revere is a traditional coach lantern in solid brass with clear seedy glass panels. The glass faux candle sleeves and classic candelabra lamping complete the authentic appearance.

| DIMENSIONS     |              |
|----------------|--------------|
| WIDTH:         | 4.5"         |
| HEIGHT:        | 17.3"        |
| WEIGHT:        | 5lb          |
| BACK PLATE:    | 4.5"W X 11"H |
| EXTENSION:     | 5.5"         |
| TOP TO OUTLET: | 10.25"       |