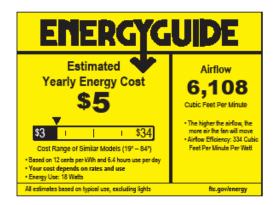

#### **Performance:**

| Input Power            | 20 W                               |  |  |
|------------------------|------------------------------------|--|--|
| Input Voltage          | 120 VAC                            |  |  |
| Lumens/LPW (Delivered) | 1,865                              |  |  |
| CRI                    | 90 CRI                             |  |  |
| Life (hours)           | 50000 (L70/TM-21)                  |  |  |
| Warranty               | Limited Lifetime Warranty          |  |  |
| Labels                 | UL Damp Location Listed            |  |  |
|                        | Meets California Title 24 JA8-2022 |  |  |
|                        | DC motor                           |  |  |