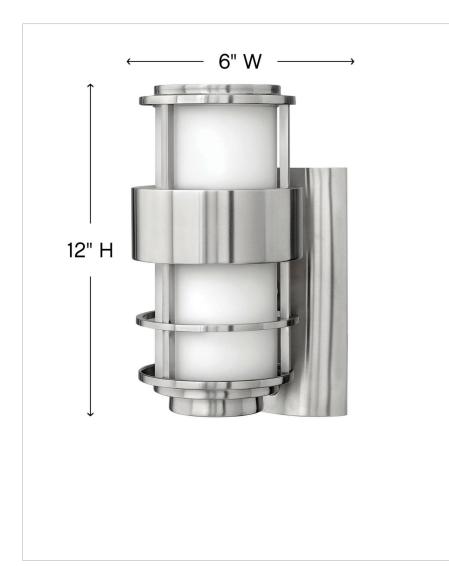

## SMALL WALL MOUNT LANTERN

Saturn is a stunning, modern design offering robust construction and intersecting lines that create a striking contrast against the clear seedy glass.

| DETAILS   |                                           |
|-----------|-------------------------------------------|
| FINISH:   | Stainless Steel                           |
| MATERIAL: | Stainless Steel                           |
| GLASS:    | Etched Opal                               |
| 1         | YES, WITH DIMMABLE<br>LAMP (NOT INCLUDED) |

| DIMENSIONS     |              |
|----------------|--------------|
| WIDTH:         | 6"           |
| HEIGHT:        | 12"          |
| WEIGHT:        | 4lb          |
| BACK PLATE:    | 4.75"W X 9"H |
| EXTENSION:     | 7.5"         |
| TOP TO OUTLET: | 7.5"         |