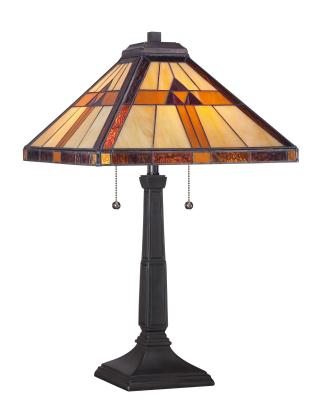

# **DIMENSIONS**

Dimensions: 14.00" W x 23.00" H x 14.00" D

Weight: 10.12 lbs

# **DETAILS**

Material: Resin/Glass

Glass/Shade Description: Tiffany Glass