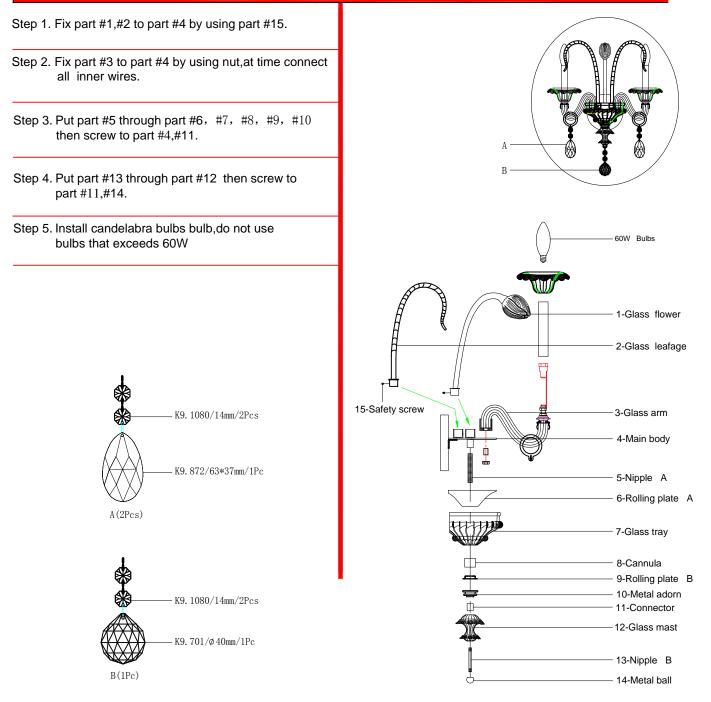

## **Fixture Assembly**

- Step 6. Fasten 2 (state specification of screw ) into mounting plate so that they extend away from wall when mounting plate is installed
- Step 7. Attach the mounting plate to outlet box with screws
- Step 8. Refer to wiring diagram. Splice the ribbed side of fixture cord to the white supply wire from outlet box with wire connector. Splice the smooth side of the fixture cord to black supply wire from outlet box with wire connector
- Step 9. Carefully tuck in all wires Attach the back plate with the mounting screw on the crossbar.Secure fixture with shell knobs.