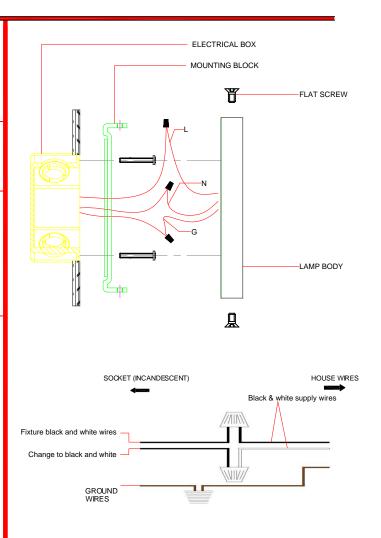

## **Fixture Assembly**

- Step 6. Fasten 2 (state specification of screw ) into mounting plate so that they extend away from wall when mounting plate is installed
- Step 7. Attach the mounting plate to outlet box with screws
- Step 8. Refer to wiring diagram. Splice the ribbed side of fixture cord to the white supply wire from outlet box with wire connector. Splice the smooth side of the fixture cord to black supply wire from outlet box with wire connector
- Step 9. Carefully tuck in all wires Attach the back plate with the mounting screw on the crossbar.Secure fixture with shell knobs.