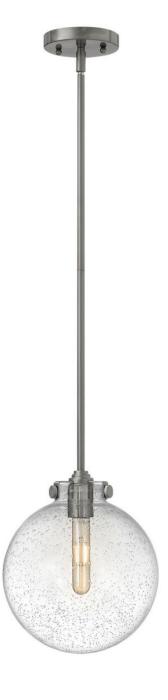

## MEDIUM CLEAR SEEDY GLOBE PENDANT

## 3125AN

Congress is a traditional design that combines both hip and historical elements. This chic retro glass mix and match collection comes in different shapes, colors and materials Congress is a traditional design that combines both hip and historical elements. This chic retro glass mix and match collection comes in different shapes, colors and materials and is the perfect vintage accent to any décor.

## HINKLEY

FINISH: Antique Nickel GLASS: Clear Seedy WIDTH: 10" HEIGHT: 12.5" LIGHT SOURCE: Socket WATTAGE: 1-100w Med.

HINKLEY 33000 Pin Oak Parkway Avon Lake, OH 44012 PHONE: (440) 653-5500 Toll Free: 1 (800) 446-5539 hinkley.com