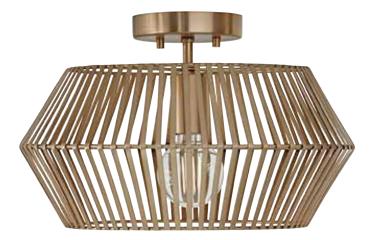

### KAIYA 1 LIGHT SEMI-FLUSH

Matte Brass UPC: 841740175890

Available Finishes: MA (Matte Brass), MB (Matte Black)

#### **DIMENSIONS**

Fixture Dimensions: 15.5"W x 9.75"H

Fixture Weight: 5.5 lbs. Max. Hanging Height: 9.75" Min. Hanging Height: 9.75"

Canopy: 5"W x 1"H