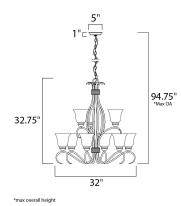

## MEASUREMENTS

DIMENSION

MAX OAH

BULB

: 32" L x 32" W x 32.75" H : 94.75" OAH

: 21.21 lb