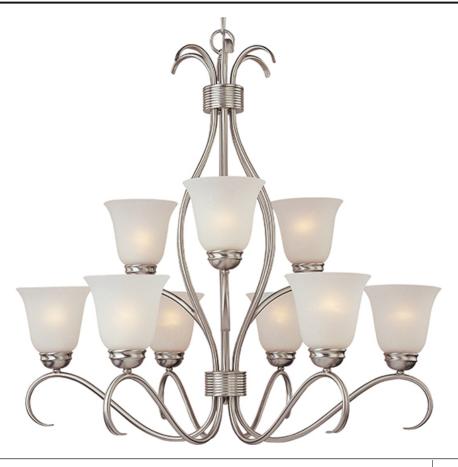

### **PRODUCT DESCRIPTION**

Contemporary collection with sweeping arms and clean lines. Offered in Ice glass and Satin Nickel finish or Wilshire glass and Oil Rubbed Bronze finish.

### **FINISHES OPTION**

GLASS Ice IC

MATERIAL Steel, Glass

RATINGS cETLus Dry Location