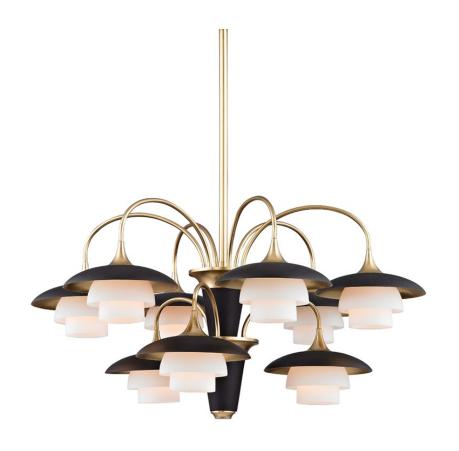

#### 1009-AGB

In the first half of the twentieth century, Danish architects attempted to address the issue of glare inherent in electric light. In our Barron family, we apply the solution they came up with—layered, curved shades—to light fixtures with a floral bent. A finely textured black on the outside and a metal finish on the inside, Barron's shades are a visual delight in person. Opaletched diffusers nested in pairs within each shade further soften and diffuse the light.

### **DIMENSIONS**

Height 15.25"

Width/Diameter 30.75"

Minimum Height 20.50"

Maximum Height 71.50"

Canopy/Backplate 6.00"

Hanging Type 1-3" / 1-6" / 1-12" / 2-18"

Stems

#### **GLASS/SHADES**

Material Glass

Attachment

Color Opal Acid Etched