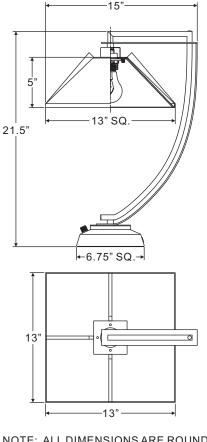

## TF1791TWT FINISH: WESTERN BRONZE

NOTE: ALL DIMENSIONS ARE ROUNDED UP TO THE NEAREST 1/4"

Revised Date: 2017-03-22

Thank you for purchasing a Quoizel product. Need assistance with parts or assembly? Call Quoizel customer service at 1-800-645-3184 or visit us on-line at www.quoizel.com