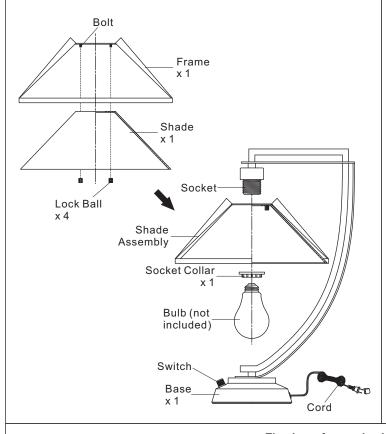

- A. Place the Shade inside of the Frame and fit the bolts on the Frame to the Shade. Secure by threading Lock Balls onto bolts. Hand tighten until snug.
- B. Place the shade assembly over the socket and secure with the Socket Collar. Hand tighten until snug.
- C. Insert bulbs onto sockets and screw snugly into place.

Your fixture is now assembled and ready to use. Enjoy!

© 2017 Quoizel Inc.