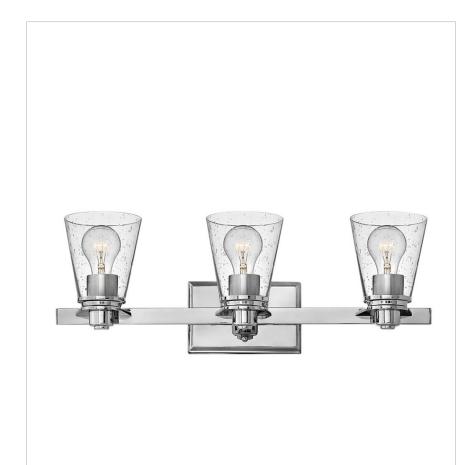

## **AVON**

## 5553CM-CL

## THREE LIGHT VANITY

Avon's updated traditional style features a clean, minimalist design with cast detailing. Available in Chrome, Brushed Nickel and Buckeye Bronze finishes.

| DETAILS   |                                           |
|-----------|-------------------------------------------|
| FINISH:   | Chrome                                    |
| MATERIAL: | Metal                                     |
| GLASS:    | Clear Seedy                               |
| DIMMABLE: | YES, WITH DIMMABLE<br>LAMP (NOT INCLUDED) |

| DIMENSIONS     |                |
|----------------|----------------|
| WIDTH:         | 23"            |
| HEIGHT:        | 8"             |
| WEIGHT:        | 6lb            |
| BACK PLATE:    | 7.25"W X 4.5"H |
| EXTENSION:     | 6.3"           |
| TOP TO OUTLET: | 5.75"          |

| LIGHT SOURCE  |                                |
|---------------|--------------------------------|
| LIGHT SOURCE: | Socketed                       |
| WATTAGE:      | 3-14w Med. LED, 100w<br>Equiv. |
| VOLTAGE:      | 120v                           |

## PRODUCT DETAILS:

- Fixture can be mounted either up or down
- Suitable for use in damp locations as defined by NEC and CEC. Meets
  United States UL Underwriters Laboratories & CSA Canadian Standards
  Association Product Safety Standards.
- Merging the best of traditional and modern elements with a sophisticated and streamlined look
- Sparkling chrome with reflective finish