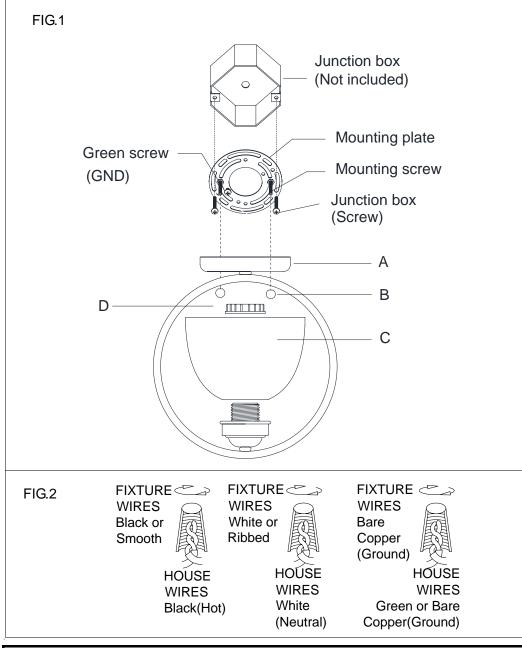

## **ASSEMBLING THE FIXTURE (Fig.1)**

- 1. Shut off the power at the circuit breaker box. Remove old fixture and all hardware from Junction Box.
- 2. Carefully unpack your new fixture and lay out all the parts on a clear area. Take care not to lose any small parts necessary for installation.
- 3. Thread the two mounting screws about 1/4" into the pre-drilled holes in the mounting plate spaced the same distance apart as the holes in the canopy (A).
- 4. Attach the mounting plate to the Junction Box with the two Junction Box Screws as shown. The side of the mounting plate marked "GND" must face out. **The junction box is not included.**
- 5. While holding the canopy (A) assembly towards the ceiling, connect the electrical wires as Shown in Fig.2, making sure that all wire nuts are secured. You may have to wrap the connections with electrical tape. If your outlet has a ground wire (green or bare copper), connect the fixture ground wire to it. Otherwise connect fixture's ground wire directly to the mounting plate with the green screw provided. After wires are connected, tuck them carefully inside the Junction Box.
- 6. Attach the canopy (A) to the outlet box, aligning screws on mounting plate with mounting holes in canopy and lock it securely with the ball nut (B).
- 7. Attach the glass shade(C) to bottom of the lamp socket, then lock it securely with ring(D) until sung.
- 8. Install the light bulbs(not included) in accordance with the fixture specifications. **NOTE: DO NOT EXCEED THE SPECIFIED WATTAGE!**