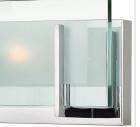

### 5652CM

TWO LIGHT VANITY

Latitude is contemporary and sleek, finding its true beauty in the minimalist design. The slim glass panel features rectangular etching while the subtle, split fork frames add understated architectural style.

| DETAILS   |                     |
|-----------|---------------------|
| FINISH:   | Chrome              |
| MATERIAL: | Steel               |
| GLASS:    | Inside Etched Clear |
| DIMMABLE: | Yes                 |