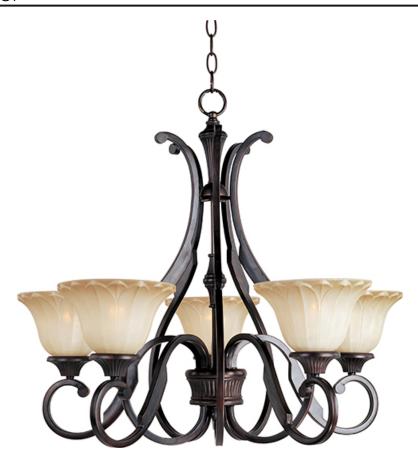

## PRODUCT DESCRIPTION

Sculptured Wilshire glass shades adorn this metal frame painted in our Oil Rubbed Bronze finish make this competitively price family a sure fired winner.

#### **FINISHES OPTION**

Oil Rubbed Bronze

#### GLASS

Wilshire WS

#### MATERIAL

Steel