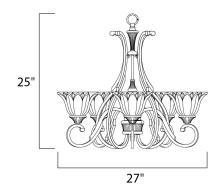

## PRODUCT DESCRIPTION

Sculptured Wilshire glass shades adorn this metal frame painted in our Oil Rubbed Bronze finish make this competitively price family a sure fired winner.



#### **MEASUREMENTS**

DIMENSION : 27" W x 25" H HANGING WEIGHT : 16.4 lb

# LAMPING

INPUT VOLTAGE : 120V LUMENS : 0 Rated

BULB : 5 x 60W Incandescent E26 Medium, 300W Total

BULB INCLUDED : (Not Included)

DIMMABLE : Yes

#### **FINISHES OPTION**



Oil Rubbed Bronze

#### GLASS

Wilshire WS

#### MATERIAL

Steel

# **RATINGS**

Dry Location



## **ADDITIONAL**

RATED LIFE 2500 Hours OPERATING TEMPERATURE: -20°C (-4°F), 40°C (104°F)

Always consult a qualified electrician before installing any lighting product.



# WESTERN DISTRIBUTION CENTER (HEADQUARTER)

253 NORTH VINELAND AVE I CITY OF INDUSTRY, CA 91746

# EASTERN DISTRIBUTION CENTER

4200 SHIRLEY DR. I ATLANTA, GA 30336

P. 626.956.4200 | F. 626.956.4225 | maximlighting.com