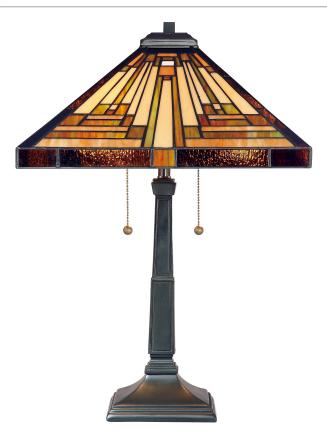

#### **TF885T** Stephen Table Lamp Vintage Bronze

### DIMENSIONS

Dimensions: 16.00" W x 23.00" H x 16.00" D Weight: 10.83 lbs

### DETAILS

| Material: Resin                        |
|----------------------------------------|
| Glass/Shade Description: Tiffany Glass |
|                                        |