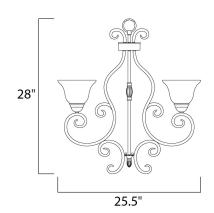

#### **MEASUREMENTS**

DIMENSION : 25.5" L x 25.5" W x 28" H

HANGING WEIGHT : 17.64 lb

LAMPING

INPUT VOLTAGE : 120V : 0 Rated LUMENS

: 5 x 60W Incandescent E26 Medium, 300W Total

BULB INCLUDED : (Not Included)