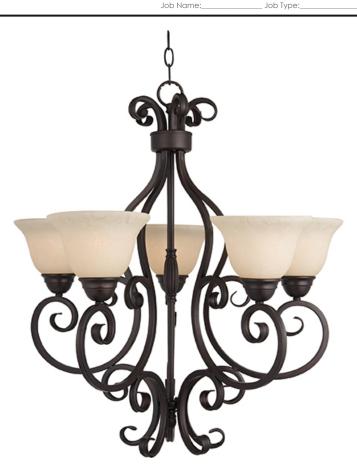

## PRODUCT DESCRIPTION

This decorative classic in Oil Rubbed Bronze finish is both dramatic and subtle, with or without shades.

#### **FINISHES OPTION**

Oil Rubbed Bronze

## **GLASS**

Frosted Ivory FI