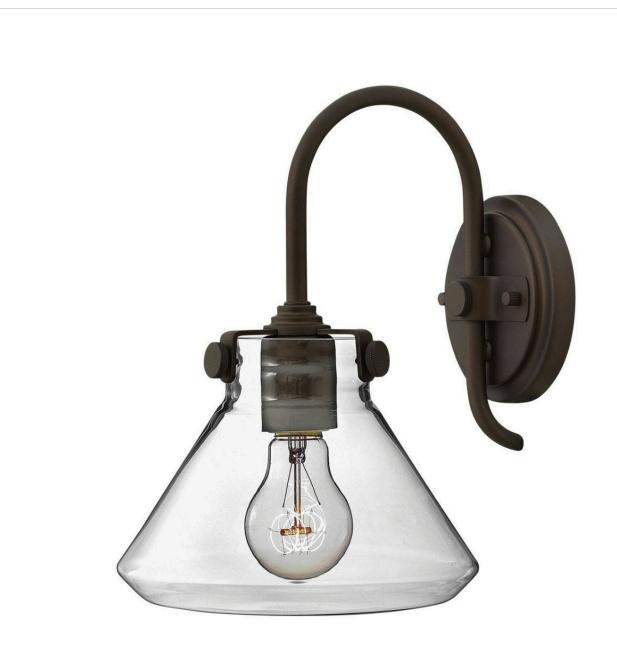

## **CONGRESS**

SMALL RETRO GLASS SINGLE LIGHT SCONCE

## 3176OZ

Congress is a traditional design that combines both hip and historical elements. This chic retro glass mix and match collection comes in different shapes, colors and materials Congress is a traditional design that combines both hip and historical elements. This chic retro glass mix and match collection comes in different shapes, colors and materials and is the perfect vintage accent to any décor.

FINISH: Oil Rubbed Bronze

GLASS: Clear WIDTH: 8" HEIGHT: 11.3" DEPTH: 0

LIGHT SOURCE: LED Lamp, Socket

WATTAGE: 1-12w Med. LED, 100w Equiv. or 1-100w Med.

HINKLEY 33000 Pin Oak Parkway Avon Lake, OH 44012 **PHONE: (440) 653-5500** Toll Free: 1 (800) 446-5539 hinkley.com