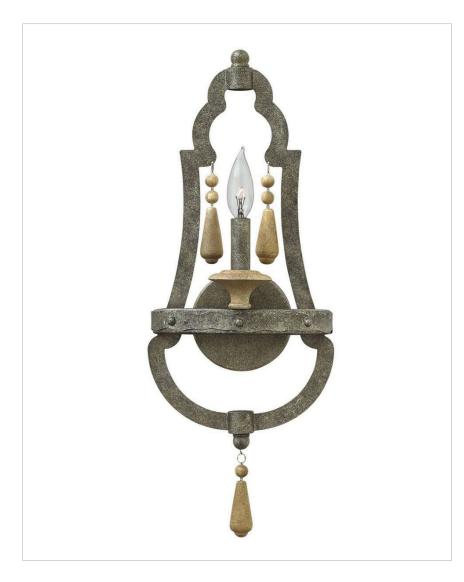

## **CORDOBA**

## FR42280DIR

## SINGLE LIGHT SCONCE

Cordoba is a feast of rich textures and organic details creating a sense of bohemian sophistication. The center column is hand-wrapped with lightly aged rope while hand-turned pendalogues and bobeches of sunbleached wood add a natural elegance.

| DETAILS   |                 |
|-----------|-----------------|
| FINISH:   | Distressed Iron |
| MATERIAL: | Steel           |
| DIMMABLE: | No              |

| DIMENSIONS     |           |
|----------------|-----------|
| WIDTH:         | 9"        |
| HEIGHT:        | 22.5"     |
| WEIGHT:        | 3lb       |
| BACK PLATE:    | 4.5" Dia. |
| EXTENSION:     | 4.5"      |
| TOP TO OUTLET: | 12.5"     |