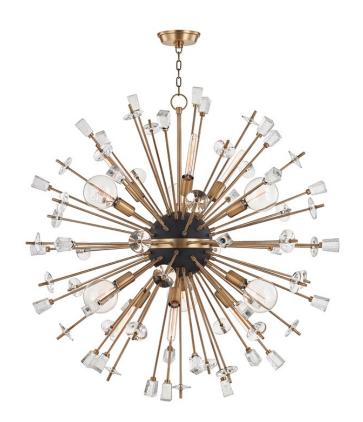

# LIBERTY

5046-AGB

Liberty starts with a core of matte-black metal, banded round its middle with a flashing contrast from the piece's finish of choice—brass or nickel. Retro coil bulbs in ballooning clear glass create the primary light source; in larger models, tubular exposed-filament bulbs alternate. Cut-crystal discs and icy handcrafted glass adorn protruding rods, refracting the dazzling light in a thousand directions.