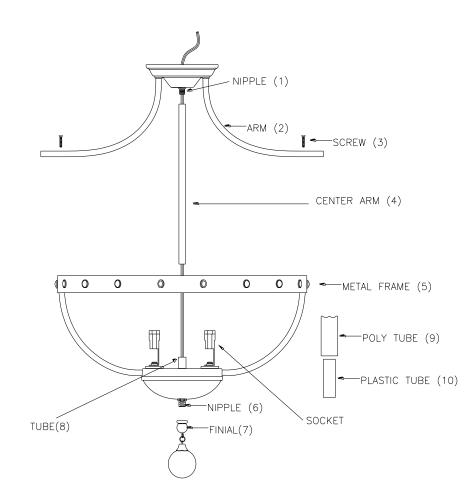

## **Installing Step:**

Remove the fixture and the mounting package from the box and make sure that no parts missing in the box.

- 1. Thread the Center Arm(4) onto the Nipple (1) and Tube (8).
- 2. Make the Arms(2) aim at the Metal Frame(5), then use the screw(3) thread it tightly.
- 3. Thread the Finial(7) onto the Nipple (6) tightly.
- 4. Put the Plastic Tube (10) onto the Socket , then put the Poly Tube(9) onto the Plastic Tube(10).
- Install bulbs: (Bulbs not including in the package)
  (Please don't exceed the maximum capacity that recommended on the Sockets)