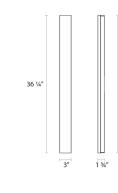

### Dimensions

| Height:                       | 3"       |
|-------------------------------|----------|
| Width:                        | 36.25"   |
| Extends:                      | 1.75"    |
| Minimum Extension:            | 1.75"    |
| Maximum Extension:            | 1.75"    |
| Size:                         | Wide 36" |
| Canopy/Backplate/Base Depth:  | 3        |
| Canopy/Backplate/Base Height: | 36       |