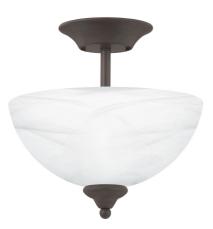

## Tahoe 2-light Ceiling in Painted Bronze finish

Two-light semi-flushmount or chain-hung fixture in Painted Bronze finish with alabaster style glass shade. Tahoe fixtures are honest in design, transitional in style, and elegantly portray strong design through simplicity.

## Additional information

| SKU              | SL861463       |
|------------------|----------------|
| Family Name      | Tahoe          |
| Finish           | Painted Bronze |
| Location         | Indoor         |
| Light Source     | Incandescent   |
| Fixture Type     | Ceiling        |
| Height           | 12 1/2"        |
| Width            | 11 3/4"        |
| Max Height       | 60"            |
| Bulb Included?   | No             |
| Number of Lights | 2 x 100W       |
| Wattage          | 100W           |
|                  |                |