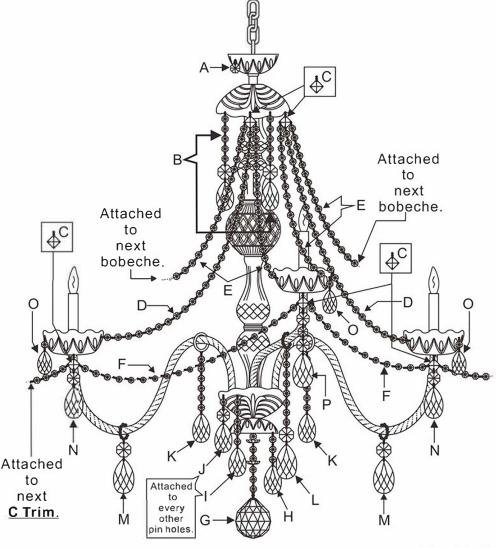

A= 

♣ Jewel-24mm \*4pcs

B= ◆◆◆◆◆

(9/75-3" + 5 Jewels + 1x30 mm Jewel) \*5pcs

C= 

display="block"> Square \* 15pcs

D= •••••• (27 Jewels Strand) \* 5pcs

E= ••••• (17 Jewels Strand) \* 10pcs

F= ••••• (20 Jewels Strand) \* 10pcs

G= •••••••

(1x60mm Ball + 7 Jewels + 2 Rosettes) \* 1pc

H = 400 (9/75-3" + 3 Jewels) \*4 pcs

|= ••••• (9/75-3" + 5 Jewels) \*4pcs

J= (9/75-3" + 1x28mm Jewel + 1x14mm Jewel) \*4pcs

K= 🔾

(9/75-3" + 6 Jewels + 1 Ring) \*5 pcs

L= 0

(AS/9-3. 5" + 1x30mm Jewel + 8 Jewels + 1 Ring Bead) \*5pcs

M = O (AS/9-3.5" + 1x30mm Jewel + 1 Ring Bead) \*5pcs

N= (9/87-3.5" + 1x28mm Jewels) \*5pcs

O = (9/50-2") \*50pcs

P= (AS/9-3.5"+ 2x28mm Jewels + 1x24mm Jewel) \*5pcs

2015/01/26-V001