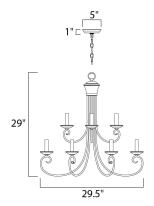

## MEASUREMENTS

BULB

DIMENSION : 29.5" W x 29" H CANOPY : 5" W x 1" H x 5" L HANGING WEIGHT : 10.14 lb

| LAMPING       |       |
|---------------|-------|
| INPUT VOLTAGE | :120V |

- : 0 Rated LUMENS
- : 9 x 60W Incandescent E12 Candelabra , 540W Total BULB INCLUDED : (Not Included)
- DIMMABLE :Yes