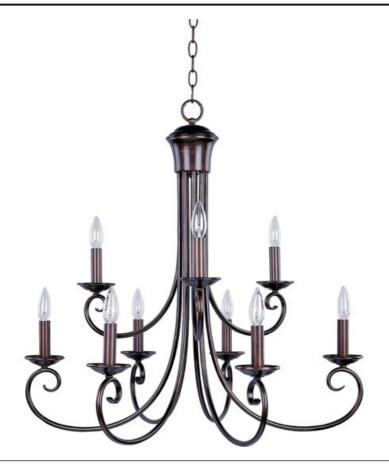

## **PRODUCT DESCRIPTION**

Simple yet stylish, this collection is perfect for any decor. Offered in Oil Rubbed Bronze or Satin Nickel finishes.

## MEASUREMENTS

BULB

DIMENSION : 29.5" W x 29" H CANOPY : 5" W x 1" H x 5" L HANGING WEIGHT : 10.14 lb

| LAMPING       |       |
|---------------|-------|
| INPUT VOLTAGE | :120V |

- : 0 Rated LUMENS
- : 9 x 60W Incandescent E12 Candelabra , 540W Total BULB INCLUDED : (Not Included)
- DIMMABLE :Yes