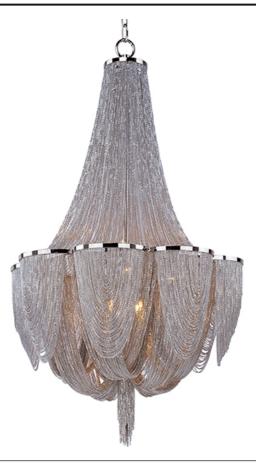

### **PRODUCT DESCRIPTION**

Chantilly collection features metal frames gracefully draped with Nickel finished jewelry chain. Metal trim rings of Polished Nickel add sharp contrast to the softness of the chain, which conceals the xenon light source.