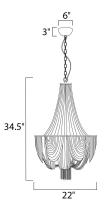

### **MEASUREMENTS** DIMENSION

CANOPY

LAMPING

LUMENS

DIMMABLE

BULB

: 22" W x 34.5" H : 6" W x 3" H HANGING WEIGHT : 18.74 lb

INPUT VOLTAGE : 120V