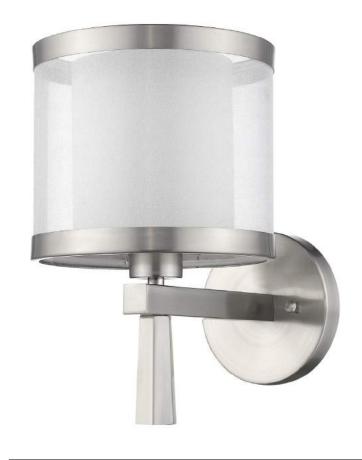

## BW8947 LUX WALL SCONCE

| Description: Lux wall sconce   Finish: Brushed nickel   Dimensions: 13" H x 8" W x 11" ext |              | ■ 5.5°Φ                                            |
|--------------------------------------------------------------------------------------------|--------------|----------------------------------------------------|
|                                                                                            | Description: | Lux wall sconce                                    |
| Dimensions: 13" H x 8" W x 11" ext                                                         | Finish:      | Brushed nickel                                     |
| Height on center: 9.25"                                                                    | Dimensions:  | 13" H x 8" W x 11" ext.<br>Height on center: 9.25" |

| Material:                     | Steel and fabric |
|-------------------------------|------------------|
| Glass:                        | NA               |
| <b>Back Plate Dimensions:</b> | 5.5" dia.        |
| Mounting Holes:               | 2.75" apart      |
| Switch:                       | NA               |
| Cord:                         | NA               |
| Dimmable:                     | Yes              |
|                               |                  |

| Bulbs:            | 1 x 60W                                      |
|-------------------|----------------------------------------------|
| Sockets:          | 120V E26 base                                |
| Shade:            | Sheer snow/shantung two tier with metal trim |
| Installed Weight: | 2.5 lbs.                                     |
| Certification:    | c UL                                         |
|                   |                                              |