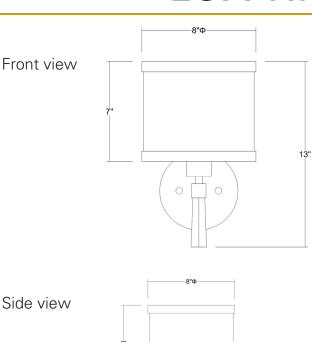

## BW8947 LUX WALL SCONCE

| Description: Lux wall sconce   Finish: Brushed nickel   Dimensions: 13" H x 8" W x 11" ext |              | ■ 5.5°Φ                                            |
|--------------------------------------------------------------------------------------------|--------------|----------------------------------------------------|
|                                                                                            | Description: | Lux wall sconce                                    |
| Dimensions: 13" H x 8" W x 11" ext                                                         | Finish:      | Brushed nickel                                     |
| Height on center: 9.25"                                                                    | Dimensions:  | 13" H x 8" W x 11" ext.<br>Height on center: 9.25" |

| Material:                     | Steel and fabric |
|-------------------------------|------------------|
| Glass:                        | NA               |
| <b>Back Plate Dimensions:</b> | 5.5" dia.        |
| Mounting Holes:               | 2.75" apart      |
| Switch:                       | NA               |
| Cord:                         | NA               |
| Dimmable:                     | Yes              |
|                               |                  |

| Bulbs:            | 1 x 60W                                      |
|-------------------|----------------------------------------------|
| Sockets:          | 120V E26 base                                |
| Shade:            | Sheer snow/shantung two tier with metal trim |
| Installed Weight: | 2.5 lbs.                                     |
| Certification:    | c UL                                         |
|                   |                                              |