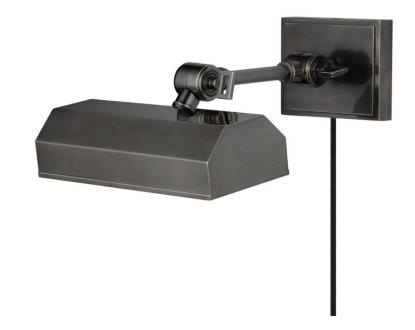

# WOODBURY

7008-DB

Woodbury's faceted shade adds a subtle geometric touch to your space. Hinged arms with turning keys allow you to finetune the fixture's wall-washing array of accent light. Woodbury is equipped with a standard cord and in-line switch, making special wiring unnecessary. Made of cast-brass, Woodbury is built to last.

### DIMENSIONS

Height 6.00" Width/Diameter 8.00" Minimum Height 9.50" Maximum Height 11.75" Canopy/Backplate 0.00" Hanging Type Weight 3.00lb