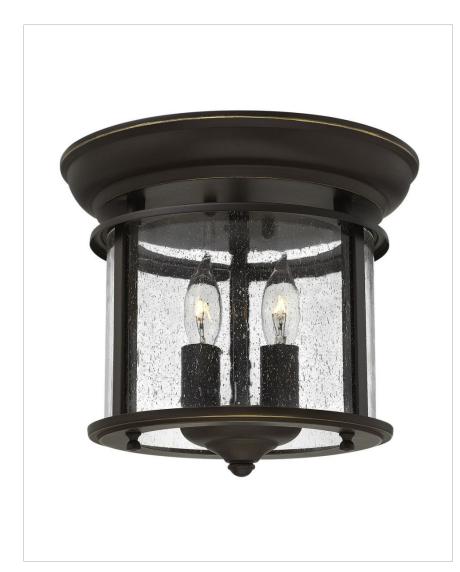

## EXTRA SMALL FLUSH MOUNT

Gentry's traditional design is offered in three classic finishes, Heirloom Brass, Olde Bronze and Polished Nickel. The bent glass panels and candlestick design element add classic elegance to this timeless style.

| DETAILS   |             |
|-----------|-------------|
| FINISH:   | Olde Bronze |
| MATERIAL: | Steel       |
| GLASS:    | Clear Seedy |
| DIMMABLE: | No          |

| DIMENSIONS |      |
|------------|------|
| WIDTH:     | 9"   |
| HEIGHT:    | 9.5" |
| WEIGHT:    | 4lb  |