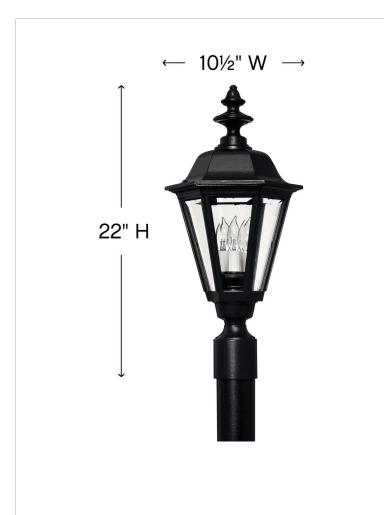

| DIMENSIONS |       |
|------------|-------|
| WIDTH:     | 10.5" |
| HEIGHT:    | 22"   |
| WEIGHT:    | 8lb   |

| LIGHT SOURCE  |                                     |
|---------------|-------------------------------------|
| LIGHT SOURCE: | Socketed                            |
| WATTAGE:      | 1-10w Med. LED OR 3-5w<br>Cand. LED |
| VOLTAGE:      | 120v                                |